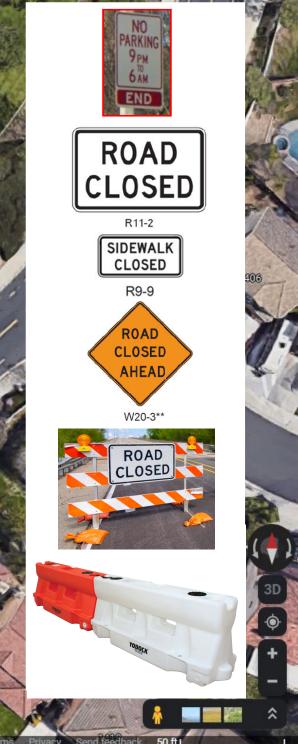

Relocate existing sign

Install R9-9 "Sidewalk Closed sign

Existing Preferential Parking Zone (PPZ)

Perman

Install W20-3 (mod) "Road Closed Ahead" sign

Speyside Rd

Install Water filled barricade across street and sidewalk

5828

PerminePl

Install R9-9 "Sidewalk Closed sign

Sycamore Canyon Park Street parking Add 20' painted

1

Fairsepr

red curb

Install Type III barricades with R11-2 "Road Closed" signs and flashing warning lights

> Install W20-3 (mod) "Road Closed Ahead" sign

Abenanu QI

FairtsleDr

1402

Imagery @2022 Google Imagery @2022 County of San Bernardino, Maxar Technologies, U.S. Geological Survey, Man data @2022 Google United States