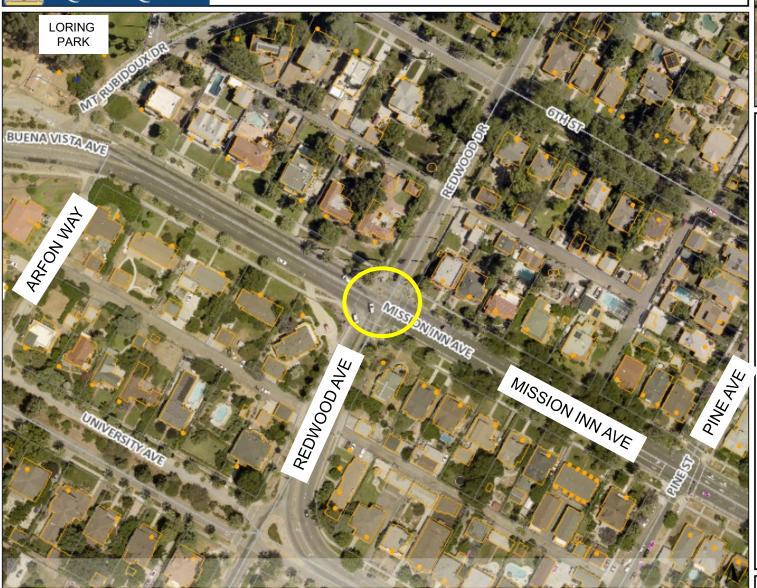

## Mission Inn Avenue at Redwood Avenue

Planimetric

Buildings

2021 Orthos

Red: Band\_1

Green: Band\_2

Blue: Band 3

MISSION INN AVENUE & REDWOOD AVENUE **INTERSECTION ALTERNATIVES** 

map was created, in part, by the City of Riverside Geographic Information System and nded to be operated solely for the convenience of the City. The City does not warrant the accuracy of this map, and no decision involving a risk of economic loss or physical injury should be made in reliance thereon.

THIS MAP IS NOT TO BE USED FOR NAVIGATION

Notes

Aerial Map