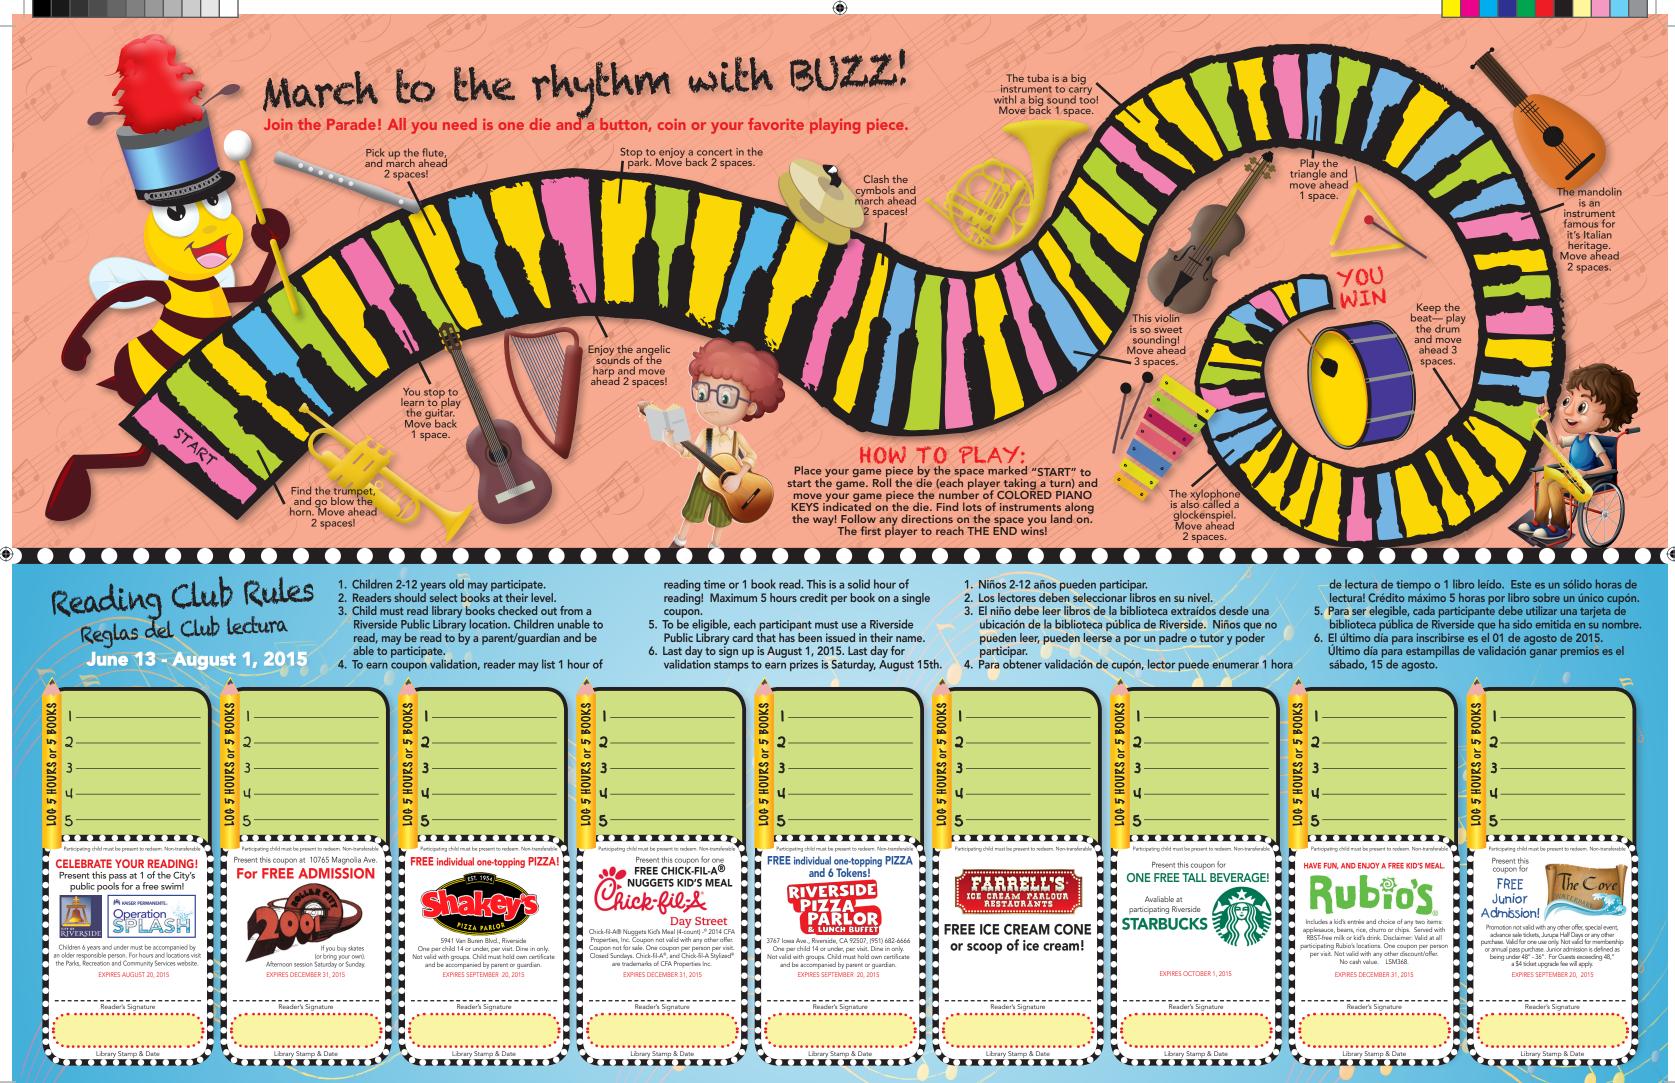

Music Word Scramble

How many of the 12 musical instruments can you unscramble? All of the instruments are pictured on this page.

| 1. utiarg    | 7. mruttep    |
|--------------|---------------|
| 2. crodniaca | 8. psxaonoeh  |
| 3. batu      | 9. oliivn     |
| 4. dinnamol  | 10. prha      |
| 5. grtalein  | 11. tluef     |
| 6. rmdu      | 12. plxyonoeh |

Answers: 1. guitar, 2. accordian, 3. tuba, 4. Inandolin, 5. triangle, 6. drum, 7. trumpet, 8. sasaphone, 9. violin, 10. harp, 11. flute, 12. xylophone