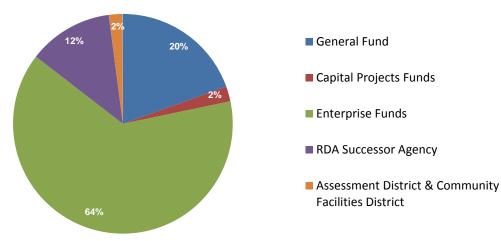

## **City of Riverside** Fiscal Year 2014/15 Summary of Outstanding Debt <sup>1</sup> As of June 30, 2015

| Debt Iss                         | uance <sup>2</sup>           | Outstanding<br>Principal<br>Balance<br>6/30/2014 | New Debt<br>Issued During<br>Fiscal Year | 2014/15<br>Principal<br>Payments | 2014/15<br>Interest<br>Payments | 2014/15<br>Total<br>Payments | Projected<br>Principal<br>Balance<br>6/30/2015 |
|----------------------------------|------------------------------|--------------------------------------------------|------------------------------------------|----------------------------------|---------------------------------|------------------------------|------------------------------------------------|
| General Fund                     |                              |                                                  |                                          |                                  |                                 |                              |                                                |
| General Obligation               |                              | 14,295,000                                       | -                                        | 900,000                          | 671,373                         | 1,571,373                    | 13,395,000                                     |
| Pension Obligation               |                              | 115,775,000                                      | 30,940,000                               | 37,990,000                       | 4,944,812                       | 42,934,812                   | 108,725,000                                    |
| Certificates of Participation    |                              | 155,345,000                                      | -                                        | 4,210,000                        | 5,783,774                       | 9,993,774                    | 151,135,000                                    |
| Lease Revenue Bonds              |                              | 39,945,000                                       | -                                        | 1,330,000                        | 1,742,575                       | 3,072,575                    | 38,615,000                                     |
| Capital Leases                   |                              | 13,151,932                                       | 4,450,000                                | 2,634,739                        | 219,837                         | 2,854,576                    | 14,967,193                                     |
| Interfund Loans                  |                              | 4,046,993                                        | -                                        | 394,530                          | 40,470                          | 435,000                      | 3,652,463                                      |
| Private Placement Financings     |                              | 47,611,153                                       | -                                        | 2,036,246                        | 1,467,187                       | 3,503,433                    | 45,574,907                                     |
|                                  | Total General Fund           | 390,170,077                                      | 35,390,000                               | 49,495,515                       | 14,870,027                      | 64,365,542                   | 376,064,562                                    |
| Capital Projects Funds           |                              |                                                  |                                          |                                  |                                 |                              |                                                |
| Local Park Impact Fee Fund Int   | erfund Loans                 | 6,862,000                                        | -                                        | -                                | 68,620                          | 68,620                       | 6,862,000                                      |
| Measure A Certificates of Partic | cipation                     | 35,235,000                                       | -                                        | -                                | 1,711,088                       | 1,711,088                    | 35,235,000                                     |
|                                  | Total Capital Projects Funds | 42,097,000                                       | -                                        | -                                | 1,779,708                       | 1,779,708                    | 42,097,000                                     |
| Enterprise Funds                 |                              |                                                  |                                          |                                  |                                 |                              |                                                |
| Electric Fund Revenue Bonds      |                              | 597,580,000                                      | -                                        | 14,920,000                       | 26,194,114                      | 41,114,114                   | 582,660,000                                    |
| Electric Fund Capital Leases     |                              | 2,265,711                                        | -                                        | 699,850                          | 51,006                          | 750,857                      | 1,565,861                                      |
| Water Fund Revenue Bonds         |                              | 203,755,000                                      | -                                        | 5,015,000                        | 8,275,689                       | 13,290,689                   | 198,740,000                                    |
| Sewer Fund Revenue Bonds         |                              | 277,115,000                                      | 200,030,000                              | 57,325,000                       | 10,452,023                      | 67,777,023                   | 419,820,000                                    |
| Sewer Fund Loans                 |                              | 4,456,454                                        | -                                        | 731,453                          | 85,408                          | 816,861                      | 3,725,001                                      |
| Parking Fund Interfund Loans     |                              | 451,593                                          | -                                        | 116,484                          | 4,516                           | 121,000                      | 335,108                                        |
| Parking Fund Loans               |                              | 22,091,594                                       | -                                        | 904,803                          | 841,901                         | 1,746,704                    | 21,186,791                                     |
|                                  | Total Enterprise Funds       | 1,107,715,352                                    | 200,030,000                              | 79,712,591                       | 45,904,658                      | 125,617,248                  | 1,228,032,761                                  |
| Internal Service Funds           |                              |                                                  |                                          |                                  |                                 |                              |                                                |
| Central Garage Fund Interfund    | Loans                        | 1,688,354                                        | -                                        | 333,116                          | 16,884                          | 350,000                      | 1,355,237                                      |
|                                  | Total Internal Service Funds | 1,688,354                                        | -                                        | 333,116                          | 16,884                          | 350,000                      | 1,355,237                                      |
| RDA Successor Agency             |                              |                                                  |                                          |                                  |                                 |                              |                                                |
| Tax Allocation Bonds             |                              | 221,895,000                                      | 62,980,000                               | 81,855,000                       | 10,282,076                      | 92,137,076                   | 203,020,000                                    |
| Lease Revenue Bonds              |                              | 20,765,000                                       | -                                        | 1,325,000                        | 984,252                         | 2,309,252                    | 19,440,000                                     |
| Interfund Loans                  |                              | 15,870,112                                       | -                                        | -                                | 158,700                         | 158,700                      | 15,870,112                                     |
| Loans                            |                              | 2,800,000                                        | -                                        | 885,000                          | 79,905                          | 964,905                      | 1,915,000                                      |
|                                  | Total RDA Successor Agency   | 261,330,112                                      | 62,980,000                               | 84,065,000                       | 11,504,933                      | 95,569,933                   | 240,245,112                                    |
| Housing Authority                |                              |                                                  |                                          |                                  |                                 |                              |                                                |
| 3836-3844 Second Street Acqu     | isition Interfund Loan       | 458,151                                          | -                                        | -                                | 4,582                           | 4,582                        | 458,151                                        |
|                                  | Total Housing Authority      | 458,151                                          | -                                        | -                                | 4,582                           | 4,582                        | 458,151                                        |
| Assessment District & Commur     | о ,                          |                                                  |                                          |                                  | •                               |                              |                                                |
| Assessment Districts             |                              | 26,755,000                                       | -                                        | 1,140,000                        | 1,274,069                       | 2,414,069                    | 25,615,000                                     |
| Community Facilities Districts   |                              | 18,595,000                                       | -                                        | 6,295,000                        | 776,174                         | 7,071,174                    | 12,300,000                                     |
|                                  | Total AD & CFD               | 45,350,000                                       | -                                        | 7,435,000                        | 2,050,243                       | 9,485,243                    | 37,915,000                                     |
|                                  |                              | ,,                                               |                                          | -,,                              | _,,_                            | -,,•                         |                                                |
| Total                            |                              | \$ 1,848,809,046                                 | \$ 298,400,000                           | \$ 221,041,222                   | \$ 76,131,034                   | \$ 297,172,256               | \$ 1,926,167,824                               |

Note: Categories not shown represent less than 1% of the City's debt portfolio.