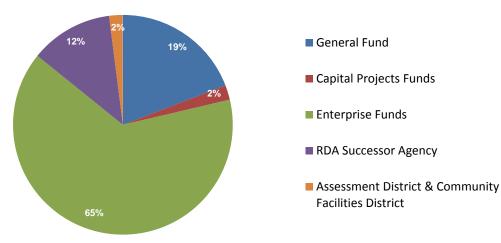

## City of Riverside Fiscal Year 2015/16 Summary of Outstanding Debt <sup>1</sup> As of July 31, 2015

| Debt Issuance <sup>2</sup>                          | Outstanding<br>Principal<br>Balance<br>6/30/2015 | New Debt<br>Issued During<br>Fiscal Year | 2015/16<br>Principal<br>Payments | 2015/16<br>Interest<br>Payments | 2015/16<br>Total<br>Payments | Projected<br>Principal<br>Balance<br>6/30/2016 |  |
|-----------------------------------------------------|--------------------------------------------------|------------------------------------------|----------------------------------|---------------------------------|------------------------------|------------------------------------------------|--|
| General Fund                                        |                                                  |                                          |                                  |                                 |                              |                                                |  |
| General Obligation                                  | 13,395,000                                       | -                                        | 965,000                          | 634,073                         | 1,599,073                    | 12,430,000                                     |  |
| Pension Obligation                                  | 108,725,000                                      | -                                        | 7,930,000                        | 4,625,979                       | 12,555,979                   | 100,795,000                                    |  |
| Certificates of Participation                       | 151,135,000                                      | -                                        | 4,445,000                        | 5,634,347                       | 10,079,347                   | 146,690,000                                    |  |
| Lease Revenue Bonds                                 | 38,615,000                                       | -                                        | 1,370,000                        | 1,702,075                       | 3,072,075                    | 37,245,000                                     |  |
| Capital Leases                                      | 14,967,193                                       | -                                        | 2,960,746                        | 267,113                         | 3,227,859                    | 12,006,447                                     |  |
| Interfund Loans                                     | 3,646,607                                        | -                                        | 367,238                          | 44,684                          | 411,922                      | 3,279,369                                      |  |
| Private Placement Financings                        | 45,574,907                                       | -                                        | 2,093,623                        | 1,409,810                       | 3,503,433                    | 43,481,284                                     |  |
| Total General Fund                                  | 376,058,706                                      | -                                        | 20,131,607                       | 14,318,080                      | 34,449,687                   | 355,927,099                                    |  |
| Capital Projects Funds                              |                                                  |                                          |                                  |                                 |                              |                                                |  |
| Local Park Impact Fee Fund Interfund Loans          | 6,862,000                                        | -                                        | 676,475                          | 85,775                          | 762,250                      | 6,185,525                                      |  |
| Measure A Certificates of Participation             | 35,235,000                                       | -                                        | 1,285,000                        | 1,711,088                       | 2,996,088                    | 33,950,000                                     |  |
| Total Capital Projects Funds                        | 42,097,000                                       | -                                        | 1,961,475                        | 1,796,863                       | 3,758,338                    | 40,135,525                                     |  |
| Enterprise Funds                                    |                                                  |                                          |                                  |                                 |                              |                                                |  |
| Electric Fund Revenue Bonds                         | 582,660,000                                      | -                                        | 15,825,000                       | 25,519,114                      | 41,344,114                   | 566,835,000                                    |  |
| Electric Fund Capital Leases                        | 1,719,868                                        | -                                        | 506,527                          | 36,538                          | 543,064                      | 1,213,341                                      |  |
| Water Fund Revenue Bonds                            | 198,740,000                                      | -                                        | 5,260,000                        | 8,046,366                       | 13,306,366                   | 193,480,000                                    |  |
| Sewer Fund Revenue Bonds                            | 419,820,000                                      | -                                        | 7,660,000                        | 16,123,073                      | 23,783,073                   | 412,160,000                                    |  |
| Sewer Fund Loans                                    | 3,725,001                                        | -                                        | 745,268                          | 71,593                          | 816,861                      | 2,979,734                                      |  |
| Parking Fund Interfund Loans                        | 334,455                                          | -                                        | 116,819                          | 4,181                           | 121,000                      | 217,636                                        |  |
| Parking Fund Loans                                  | 21,186,791                                       | -                                        | 939,974                          | 806,730                         | 1,746,704                    | 20,246,817                                     |  |
| Total Enterprise Funds                              | 1,228,186,115                                    | -                                        | 31,053,587                       | 50,607,595                      | 81,661,183                   | 1,197,132,527                                  |  |
| Internal Service Funds                              |                                                  |                                          |                                  |                                 |                              |                                                |  |
| Central Garage Fund Interfund Loans                 | 1,352,794                                        | -                                        | 333,090                          | 16,910                          | 350,000                      | 1,019,704                                      |  |
| Total Internal Service Funds                        | 1,352,794                                        | -                                        | 333,090                          | 16,910                          | 350,000                      | 1,019,704                                      |  |
| RDA Successor Agency                                |                                                  |                                          |                                  |                                 |                              |                                                |  |
| Tax Allocation Bonds                                | 203,020,000                                      | _                                        | 6,950,000                        | 9,962,350                       | 16,912,350                   | 196,070,000                                    |  |
| Lease Revenue Bonds                                 | 19,440,000                                       | -                                        | 1,410,000                        | 929,909                         | 2,339,909                    | 18,030,000                                     |  |
| Interfund Loans                                     | 16,005,850                                       | -                                        | 5,122,376                        | 172,110                         | 5,294,485                    | 10,883,474                                     |  |
| Loans                                               | 1,915,000                                        | -                                        | 740,000                          | 46,509                          | 786,509                      | 1,175,000                                      |  |
| Total RDA Successor Agency                          | 240,380,850                                      | -                                        | 14,222,376                       | 11,110,877                      | 25,333,252                   | 226,158,474                                    |  |
| Housing Authority                                   |                                                  |                                          |                                  |                                 |                              |                                                |  |
| 3836-3844 Second Street Acquisition Interfund Loan  | 458,151                                          | -                                        | 458,151                          | 4,295                           | 462,446                      | -                                              |  |
| Total Housing Authority                             | 458,151                                          | -                                        | 458,151                          | 4,295                           | 462,446                      | -                                              |  |
| Assessment District & Community Facilities District | ,                                                |                                          | ,                                | .,_00                           |                              |                                                |  |
| Assessment Districts                                | 25,615,000                                       | -                                        | 1,180,000                        | 1,232,736                       | 2,412,736                    | 24,435,000                                     |  |
| Community Facilities Districts                      | 12,300,000                                       | -                                        | 320,000                          | 610,740                         | 2,412,736<br>930,740         | 24,435,000                                     |  |
| -                                                   |                                                  |                                          | -                                |                                 |                              |                                                |  |
| Total AD & CFD                                      | 37,915,000                                       | -                                        | 1,500,000                        | 1,843,476                       | 3,343,476                    | 36,415,000                                     |  |
| Total                                               | \$ 1,926,448,616                                 | \$ -                                     | \$ 69,660,28 <u>6</u>            | \$ 79,698,09 <u>6</u>           | \$ 149,3 <u>58,38</u> 2      | \$ 1,856,788,330                               |  |

Note: Categories not shown represent less than 1% of the City's debt portfolio.