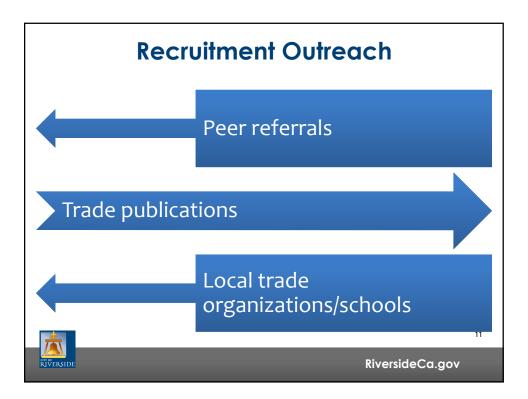

|         |     |       |     | Riversi | deCa.gov |  |  |

| Historical<br>Data | Non Represented |        | Represented (SEIU) |         | TOTALS  |         |
|--------------------|-----------------|--------|--------------------|---------|---------|---------|
|                    | Total           | FMLA   | Total              | FMLA    | Sick    | FMLA    |
| 2014               | 987.65          | 223.50 | 2152.04            | 366.97  | 3139.69 | 590.47  |
| 2013               | 943.45          | 94.70  | 2915.59            | 360.90  | 3859.04 | 455.60  |
| 2012               | 1170.55         | 297.00 | 2497.80            | 159.76  | 3668.35 | 456.76  |
| 2010               | 901.25          | 0*     | 2849.96            | 505.91* | 3751.21 | 505.91* |











7