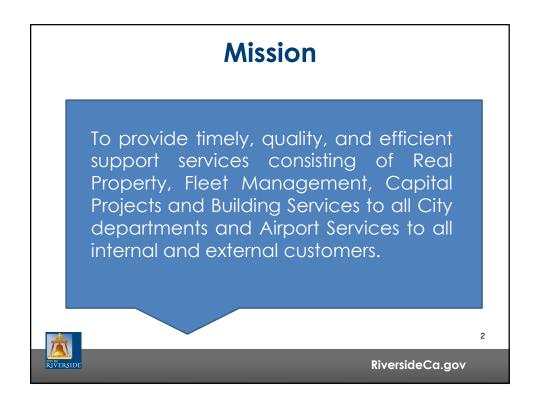

| Current Workforce<br>Ethnic Diversity |         |     |       |     |         |          |  |  |
|---------------------------------------|---------|-----|-------|-----|---------|----------|--|--|
|                                       | Females |     | Males |     | Total # | Total %  |  |  |
| White                                 | 7       | 11% | 24    | 39% | 31      | 50%      |  |  |
| Hispanic                              | 1       | 2%  | 20    | 32% | 21      | 34%      |  |  |
| Black                                 | 1       | 2%  | 3     | 5%  | 4       | 6%       |  |  |
| Indian                                | 0       | 0%  | 0     | 0%  | 0       | 0%       |  |  |
| Asian                                 | 1       | 2%  | 2     | 3%  | 3       | 5%       |  |  |
| Other                                 | 0       | 0%  | 3     | 5%  | 3       | 5%       |  |  |
| Total                                 | 10      | 17% | 52    | 84% | 62      | 100%     |  |  |
|                                       |         |     |       |     |         |          |  |  |
| IDE                                   |         |     |       |     | Riversi | deCa.gov |  |  |