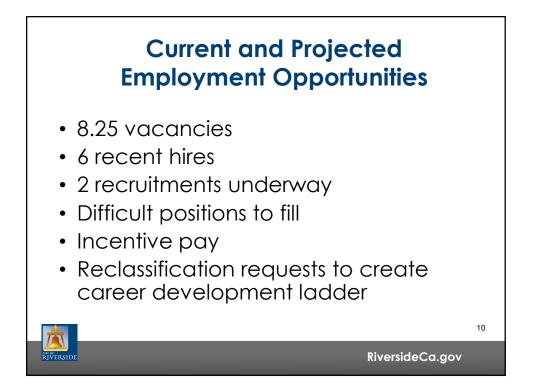

|         |     |       |     | Riversi | deCa.gov |  |  |

| Historical<br>Data | Non Represented |        | Represented (SEIU) |         | TOTALS  |         |
|--------------------|-----------------|--------|--------------------|---------|---------|---------|
|                    | Total           | FMLA   | Total              | FMLA    | Sick    | FMLA    |
| 2014               | 987.65          | 223.50 | 2152.04            | 366.97  | 3139.69 | 590.47  |
| 2013               | 943.45          | 94.70  | 2915.59            | 360.90  | 3859.04 | 455.60  |
| 2012               | 1170.55         | 297.00 | 2497.80            | 159.76  | 3668.35 | 456.76  |
| 2010               | 901.25          | 0*     | 2849.96            | 505.91* | 3751.21 | 505.91* |











7