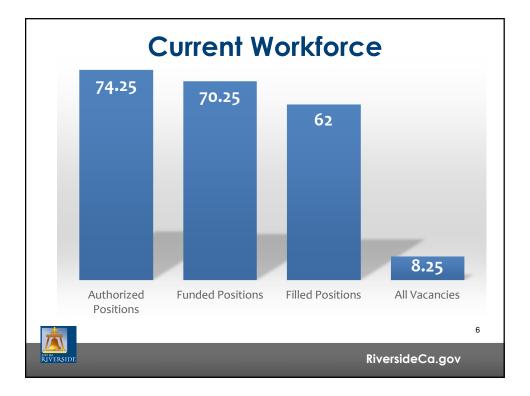

| Current Workforce<br>Ethnic Diversity |         |     |       |     |         |          |  |  |
|---------------------------------------|---------|-----|-------|-----|---------|----------|--|--|
|                                       | Females |     | Males |     | Total # | Total %  |  |  |
| White                                 | 7       | 11% | 24    | 39% | 31      | 50%      |  |  |
| Hispanic                              | 1       | 2%  | 20    | 32% | 21      | 34%      |  |  |
| Black                                 | 1       | 2%  | 3     | 5%  | 4       | 6%       |  |  |
| Indian                                | 0       | 0%  | 0     | 0%  | 0       | 0%       |  |  |
| Asian                                 | 1       | 2%  | 2     | 3%  | 3       | 5%       |  |  |
| Ot