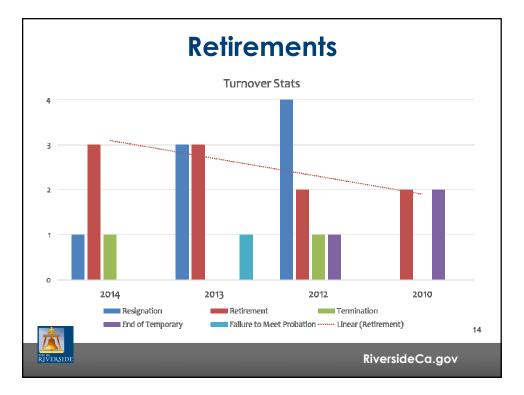

|         |     |       |     | Riversi | deCa.gov |  |  |

| Historical<br>Data | Non Represented |        | Represented (SEIU) |         | TOTALS  |         |
|--------------------|-----------------|--------|--------------------|---------|---------|---------|
|                    | Total           | FMLA   | Total              | FMLA    | Sick    | FMLA    |
| 2014               | 987.65          | 223.50 | 2152.04            | 366.97  | 3139.69 | 590.47  |
| 2013               | 943.45          | 94.70  | 2915.59            | 360.90  | 3859.04 | 455.60  |
| 2012               | 1170.55         | 297.00 | 2497.80            | 159.76  | 3668.35 | 456.76  |
| 2010               | 901.25          | 0*     | 2849.96            | 505.91* | 3751.21 | 505.91* |











7