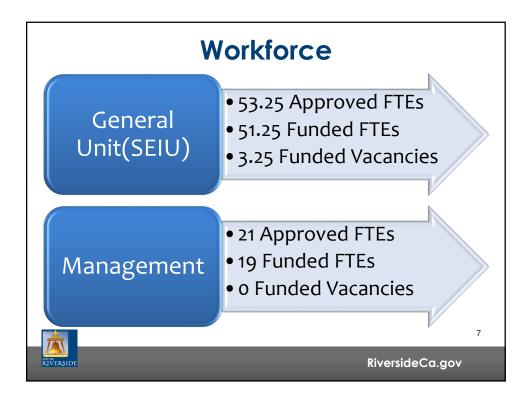

| Current Workforce<br>Ethnic Diversity |         |     |       |     |         |          |  |  |
|---------------------------------------|---------|-----|-------|-----|---------|----------|--|--|
|                                       | Females |     | Males |     | Total # | Total %  |  |  |
| White                                 | 7       | 11% | 24    | 39% | 31      | 50%      |  |  |
| Hispanic                              | 1       | 2%  | 20    | 32% | 21      | 34%      |  |  |
| Black                                 | 1       | 2%  | 3     | 5%  | 4       | 6%       |  |  |
| Indian                                | 0       | 0%  | 0     | 0%  | 0       | 0%       |  |  |
| Asian                                 | 1       | 2%  | 2     | 3%  | 3       | 5%       |  |  |
| Othe