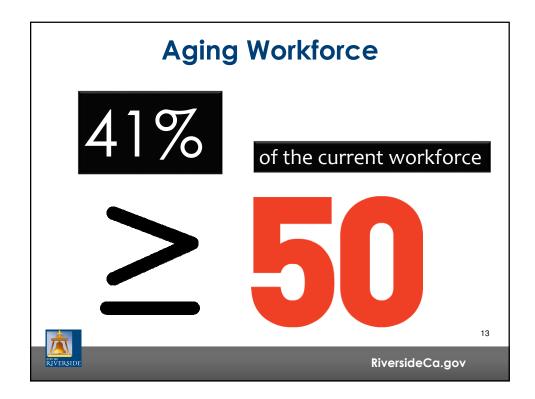

|         |     |       |     | Riversi | deCa.gov |  |  |

| Historical<br>Data | Non Represented |        | Represented (SEIU) |         | TOTALS  |         |
|--------------------|-----------------|--------|--------------------|---------|---------|---------|
|                    | Total           | FMLA   | Total              | FMLA    | Sick    | FMLA    |
| 2014               | 987.65          | 223.50 | 2152.04            | 366.97  | 3139.69 | 590.47  |
| 2013               | 943.45          | 94.70  | 2915.59            | 360.90  | 3859.04 | 455.60  |
| 2012               | 1170.55         | 297.00 | 2497.80            | 159.76  | 3668.35 | 456.76  |
| 2010               | 901.25          | 0*     | 2849.96            | 505.91* | 3751.21 | 505.91* |











7