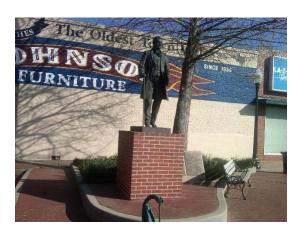

# Use Municipal Art to Improve Downtown Ambience

 $\begin{tabular}{ll} \begin{tabular}{ll} \beg$ 

Carmel, IN

 $\begin{array}{c} {\rm Statue\ of\ Thomas\ Jefferson\ Rusk,} \\ {\rm Nacogdoches,\ TX} \end{array}$ 