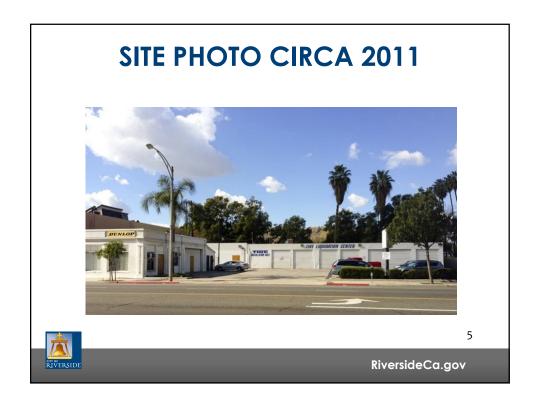

# Planning Case P15-0679

Community & Economic Development

Department

City Council
December 8, 2015

RiversideCa.gov

# LOCATION / ZONING MAP TOUR STATE OF THE PROPERTY OF THE PROP





ŘÍ VERSIDE

RiversideCa.gov

# 4135 MARKET ST. SIGNIFICANCE

- Reflects the integration of the automobile in Mile Square commercial design along Market Street
- 2. Art Deco architecture maintains sufficient integrity
- 3. Representative auto-related small-scale property type that was compatible with the adjacent residential neighborhood



4

RiversideCa.gov









## HISTORIC PHOTO CIRCA 1977



RIVERSIDE

RiversideCa.gov

### STRUCTURE OF MERIT CRITERIA

Evaluated in 2013 and assigned California Historic Resources Status Code 5S2, eligible for local Structure of Merit designation. Meets designation criterion listed in RMC Section 20.50.010(FF):

Criterion 2: Is an example of a type of building which was once common but is now rare in its neighborhood, community or area. because it contributes to the broader understanding of the historical, architectural and community heritage of the City, retains sufficient integrity, and is an extant auto-related building from the 1930s that still reflects the integration of the automobile in Mile Square commercial design and is a representative example of an auto-related building that reflects both Art De