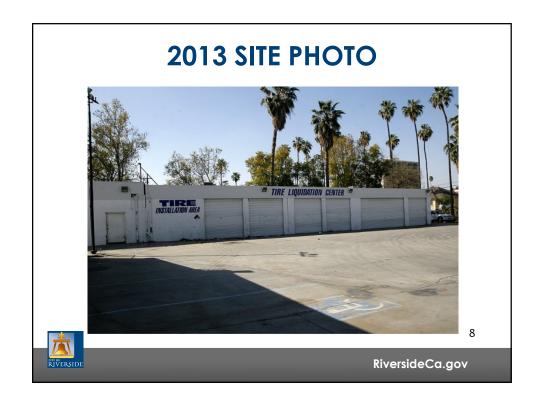

# 4135 MARKET ST. SIGNIFICANCE

- Reflects the integration of the automobile in Mile Square commercial design along Market Street
- 2. Art Deco architecture maintains sufficient integrity
- 3. Representative auto-related small-scale property type that was compatible with the adjacent residential neighborhood

### STRUCTURE OF MERIT CRITERIA

Evaluated in 2013 and assigned California Historic Resources Status Code 5S2, eligible for local Structure of Merit designation. Meets designation criterion listed in RMC Section 20.50.010(FF):

Criterion 2: Is an example of a type of building which was once common but is now rare in its neighborhood, community or area. because it contributes to the broader understanding of the historical, architectural and community heritage of the City, retains sufficient integrity, and is an extant auto-related building from the 1930s that still reflects the integration of the automobile in Mile Square commercial design and is a representative example of an auto-related building that reflects both Art Deco architecture and the small-scale property type that would have been compatible with the adjacent residential neighborhood to the northwest.