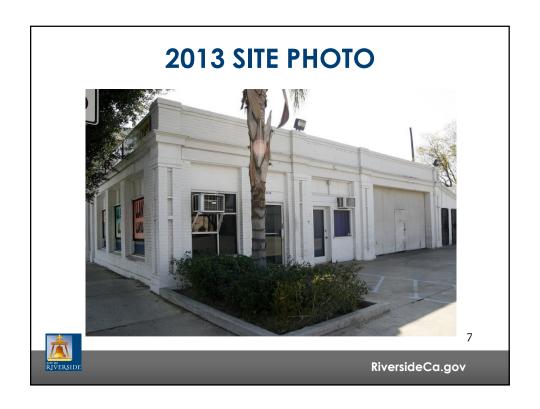

# 4135 MARKET ST. SIGNIFICANCE

- Reflects the integration of the automobile in Mile Square commercial design along Market Street
- 2. Art Deco architecture maintains sufficient integrity
- 3. Representative auto-related small-scale property type that was compatible with the adjacent residential neighborhood

### STRUCTURE OF MERIT CRITERIA

Evaluated in 2013 and assigned California Historic Resources Status Code 5S2, eligible for local Structure of Merit designation. Meets designation criterion listed in RMC Section 20.50.010(FF):

Criterion 2: Is an example of a type of building which was once common but is now rare in its neighborhood, community or area. because it contributes to the broader understanding of the historical, architectural and community heritage of the City, retains sufficient integrity, and is an extant auto-related building from the 1930s that still reflects the integration of the automobile in Mile Square commercial design and is a representative example of an auto-related building that reflects both Art Deco architecture and the small-scale property type that would have been compatible with the adjacent residential neighborhood to the northwest.