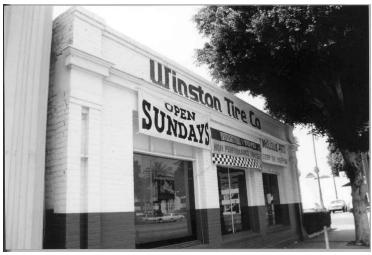

# Planning Case P15-0679

Community & Economic Development

Department

City Council
December 8, 2015

RiversideCa.gov

# LOCATION / ZONING MAP TOUR STATE OF THE PROPERTY OF THE PROP





ŘÍ VERSIDE

RiversideCa.gov

# 4135 MARKET ST. SIGNIFICANCE

- Reflects the integration of the automobile in Mile Square commercial design along Market Street
- 2. Art Deco architecture maintains sufficient integrity
- 3. Representative auto-related small-scale property type that was compatible with the adjacent residential neighborhood



4

RiversideCa.gov









## HISTORIC PHOTO CIRCA 1977



RIVERSIDE

RiversideCa.gov

### STRUCTURE OF MERIT CRITERIA

Evaluated in 2013 and assigned California Historic Resources Status Code 5S2, eligible for local Structure of Merit designation. Meets designation criterion listed in RMC Section 20.50.010(FF):

Criterion 2: Is an example of a type of building which was once common but is now rare in its neighborhood, community or area. because it contributes to the broader understanding of the historical, architectural and community heritage of the City, retains sufficient integrity, and is an extant auto-related building from the 1930s that still reflects the integration of the automobile in Mile Square commercial design and is a representative example of an auto-related building that reflects both Art Deco architecture and the small-scale pr