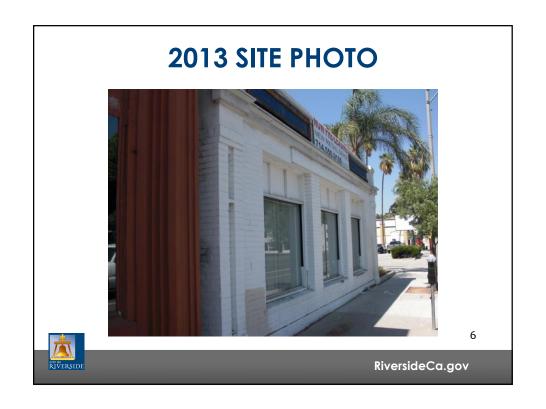

# Planning Case P15-0679

Community & Economic Development

Department

City Council
December 8, 2015

RiversideCa.gov

# LOCATION / ZONING MAP TOUR STATE OF THE PROPERTY OF THE PROP





ŘÍ VERSIDE

RiversideCa.gov

# 4135 MARKET ST. SIGNIFICANCE

- Reflects the integration of the automobile in Mile Square commercial design along Market Street
- 2. Art Deco architecture maintains sufficient integrity
- 3. Representative auto-related small-scale property type that was compatible with the adjacent residential neighborhood



4

RiversideCa.gov









## HISTORIC PHOTO CIRCA 1977



RIVERSIDE

RiversideCa.gov

### STRUCTURE OF MERIT CRITERIA

Evaluated in 2013 and assigned California Historic Resources Status Code 5S2, eligible for local Structure of Merit designation. Meets designation criterion listed in RMC Section 20.50.010(FF):

Criterion 2: Is an example of a type of building which was once common but is now rare in its neighborhood, community or area. because it contributes to the broader understanding of the historical, architectural and community heritage of the City, retains sufficient integrity, and is an extant auto-related building from the 1930s that still reflects the integration of the automobile in Mile Square commercial design and is a representative example of an auto-related building that reflects both Art Deco