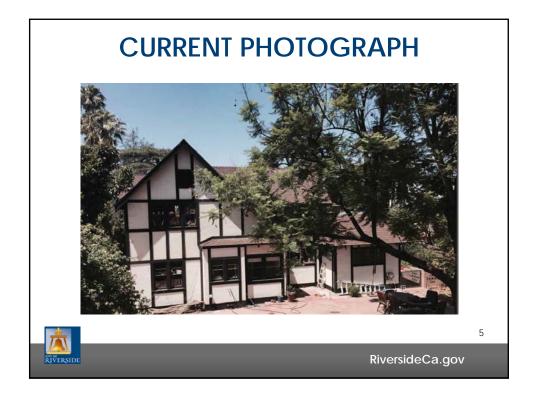

Planning Case P15-0816 Designate the Eugene and Mildred Best House located at 5036 Myrtle Avenue as a City Landmark

Community & Economic Development Department

City Council February 23, 2016

RiversideCa.gov