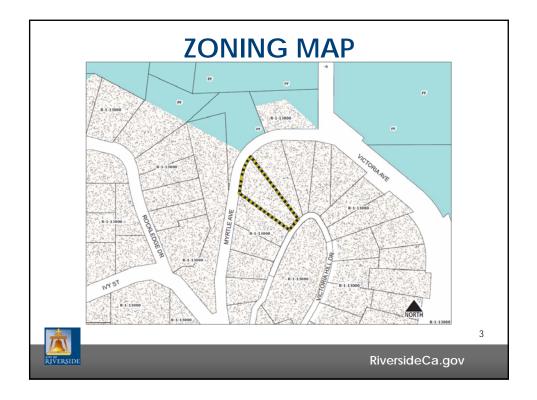

Planning Case P15-0816 Designate the Eugene and Mildred Best House located at 5036 Myrtle Avenue as a City Landmark

Community & Economic Development Department

City Council February 23, 2016

RiversideCa.gov