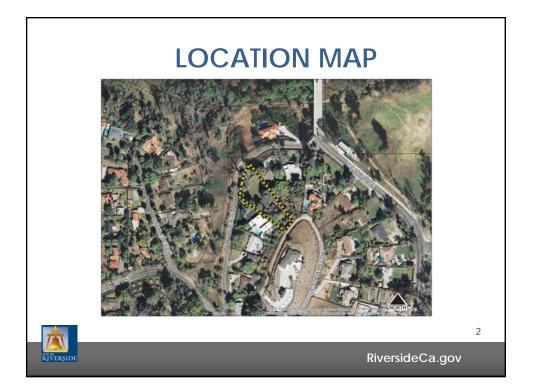

Planning Case P15-0816 Designate the Eugene and Mildred Best House located at 5036 Myrtle Avenue as a City Landmark

Community & Economic Development Department

City Council February 23, 2016

RiversideCa.gov