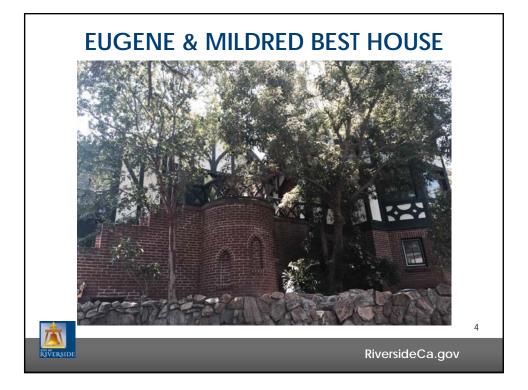

Planning Case P15-0816 Designate the Eugene and Mildred Best House located at 5036 Myrtle Avenue as a City Landmark

Community & Economic Development Department

City Council February 23, 2016

RiversideCa.gov

## EUGENE & MILDRED BEST HOUSE EVALUATION & DESIGNATION CRITERIA

**Criterion 4**, represents the work of a notable builder, designer, or architect, or important creative individual;

**Criterion 6**, reflects significant geographical patterns, including those associated with different eras of settlement and growth, particular transportation modes, or distinctive examples of park or community planning, or cultural landscape;