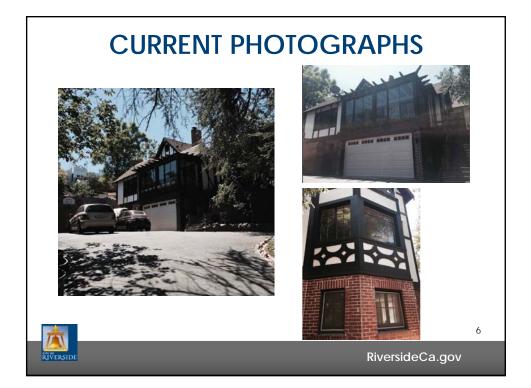

Planning Case P15-0816 Designate the Eugene and Mildred Best House located at 5036 Myrtle Avenue as a City Landmark

Community & Economic Development Department

City Council February 23, 2016

RiversideCa.gov