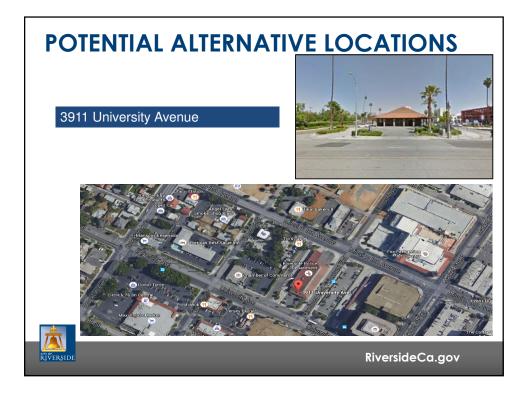

## <section-header><section-header><section-header><section-header><list-item><list-item><list-item><list-item><list-item><list-item><list-item>

| ADDRESS                                                 | PARCEL SIZE     | PRICE                          | DISTANCE FROM<br>CURRENT<br>LOCATION |
|---------------------------------------------------------|-----------------|--------------------------------|--------------------------------------|
| 4785 Chicago Avenue                                     | 2.29 AC         | \$320,000                      | 2.5 Miles                            |
| 3210 Main Street                                        | 1.47 AC         | Not listed                     | 0.5 Miles                            |
| 2941 Market Street                                      | 0.68 AC         | \$630,000                      | 0.7 Miles                            |
| NWC of Market St. & Northbend<br>(2462-2498 Market St.) | 2 AC            | \$1,302,444                    | 1 Mile                               |
| 4019 Mission Avenue                                     | 0.60 AC         | \$300,000 *                    | o.4 Miles                            |
| 2275 Northbend Street                                   | 1.42 AC         | \$250,000                      | 1.2 Miles                            |
| 2849 N Orange Street                                    | 1.51 AC         | \$1,100,000                    | o.8 Miles                            |
| 1329 University Avenue                                  | 2.26 AC         | \$3,000,000                    | 2.26 AC                              |
| 1550 University Avenue                                  | 1.03 AC         | \$1,950,000                    | 1.8 Miles                            |
| 2015, 2025 & 2039 University Avenue                     | 0.68 AC         | \$450,000 -<br>\$600,000*      | 1.3 Miles                            |
| 2731-2871 University Avenue                             | 1.96 AC         | \$1,250,000 -<br>\$1,700,000 * | o.9 Miles                            |
| 3911 University Avenue                                  | 2.5 AC          | tbd appraisal                  | 0.3 Miles                            |
| * Staff Estimate subject to appraisal 17                |                 |                                |                                      |
| Verside                                                 | RiversideCa.gov |                                |                                      |