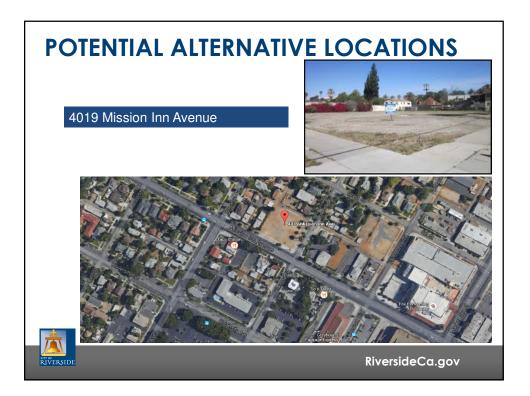

## <section-header><section-header><section-header><section-header><list-item><list-item><list-item><list-item><list-item><list-item><list-item>

| ADDRESS                                                 | PARCEL SIZE     | PRICE                          | DISTANCE FROM<br>CURRENT<br>LOCATION |
|---------------------------------------------------------|-----------------|--------------------------------|--------------------------------------|
| 4785 Chicago Avenue                                     | 2.29 AC         | \$320,000                      | 2.5 Miles                            |
| 3210 Main Street                                        | 1.47 AC         | Not listed                     | 0.5 Miles                            |
| 2941 Market Street                                      | 0.68 AC         | \$630,000                      | 0.7 Miles                            |
| NWC of Market St. & Northbend<br>(2462-2498 Market St.) | 2 AC            | \$1,302,444                    | 1 Mile                               |
| 4019 Mission Avenue                                     | 0.60 AC         | \$300,000 *                    | o.4 Miles                            |
| 2275 Northbend Street                                   | 1.42 AC         | \$250,000                      | 1.2 Miles                            |
| 2849 N Orange Street                                    | 1.51 AC         | \$1,100,000                    | o.8 Miles                            |
| 1329 University Avenue                                  | 2.26 AC         | \$3,000,000                    | 2.26 AC                              |
| 1550 University Avenue                                  | 1.03 AC         | \$1,950,000                    | 1.8 Miles                            |
| 2015, 2025 & 2039 University Avenue                     | 0.68 AC         | \$450,000 -<br>\$600,000*      | 1.3 Miles                            |
| 2731-2871 University Avenue                             | 1.96 AC         | \$1,250,000 -<br>\$1,700,000 * | o.9 Miles                            |
| 3911 University Avenue                                  | 2.5 AC          | tbd appraisal                  | 0.3 Miles                            |
| * Staff Estimate subject to appraisal 17                |                 |                                |                                      |
| Verside                                                 | RiversideCa.gov |                                |                                      |