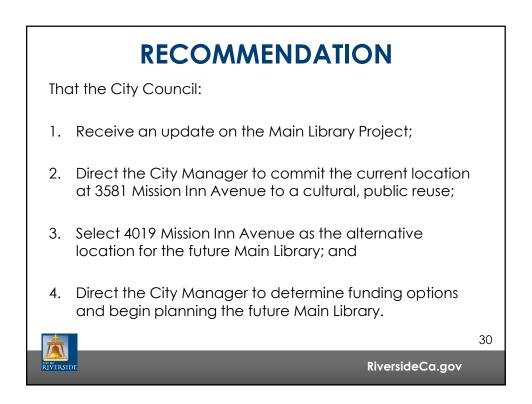

## <section-header><section-header><section-header><section-header><list-item><list-item><list-item><list-item><list-item><list-item><list-item>

| ADDRESS                                                 | PARCEL SIZE     | PRICE                          | DISTANCE FROM<br>CURRENT<br>LOCATION |
|---------------------------------------------------------|-----------------|--------------------------------|--------------------------------------|
| 4785 Chicago Avenue                                     | 2.29 AC         | \$320,000                      | 2.5 Miles                            |
| 3210 Main Street                                        | 1.47 AC         | Not listed                     | 0.5 Miles                            |
| 2941 Market Street                                      | 0.68 AC         | \$630,000                      | 0.7 Miles                            |
| NWC of Market St. & Northbend<br>(2462-2498 Market St.) | 2 AC            | \$1,302,444                    | 1 Mile                               |
| 4019 Mission Avenue                                     | 0.60 AC         | \$300,000 *                    | o.4 Miles                            |
| 2275 Northbend Street                                   | 1.42 AC         | \$250,000                      | 1.2 Miles                            |
| 2849 N Orange Street                                    | 1.51 AC         | \$1,100,000                    | o.8 Miles                            |
| 1329 University Avenue                                  | 2.26 AC         | \$3,000,000                    | 2.26 AC                              |
| 1550 University Avenue                                  | 1.03 AC         | \$1,950,000                    | 1.8 Miles                            |
| 2015, 2025 & 2039 University Avenue                     | 0.68 AC         | \$450,000 -<br>\$600,000*      | 1.3 Miles                            |
| 2731-2871 University Avenue                             | 1.96 AC         | \$1,250,000 -<br>\$1,700,000 * | o.9 Miles                            |
| 3911 University Avenue                                  | 2.5 AC          | tbd appraisal                  | 0.3 Miles                            |
| * Staff Estimate subject to appraisal 17                |                 |                                |                                      |
| Verside                                                 | RiversideCa.gov |                                |                                      |

- 1. Innovative
- 2. Parking count comparable or higher than current location
- 3. Flexible design
- 4. Multipurpose space
- 5. Community meetings and events
- 6. Potential revenue

24

RiversideCa.gov