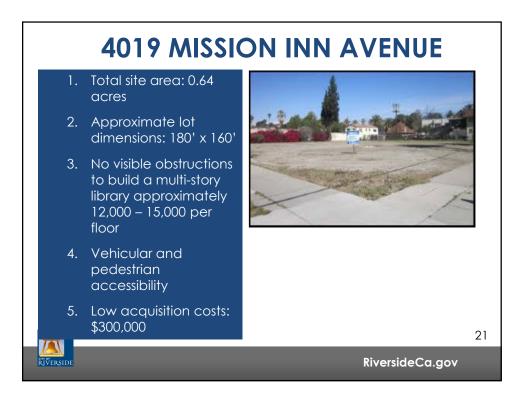

## <section-header><section-header><section-header><section-header><list-item><list-item><list-item><list-item><list-item><list-item><list-item>

| ADDRESS                                                 | PARCEL SIZE     | PRICE                          | DISTANCE FROM<br>CURRENT<br>LOCATION |
|---------------------------------------------------------|-----------------|--------------------------------|--------------------------------------|
| 4785 Chicago Avenue                                     | 2.29 AC         | \$320,000                      | 2.5 Miles                            |
| 3210 Main Street                                        | 1.47 AC         | Not listed                     | 0.5 Miles                            |
| 2941 Market Street                                      | 0.68 AC         | \$630,000                      | 0.7 Miles                            |
| NWC of Market St. & Northbend<br>(2462-2498 Market St.) | 2 AC            | \$1,302,444                    | 1 Mile                               |
| 4019 Mission Avenue                                     | 0.60 AC         | \$300,000 *                    | o.4 Miles                            |
| 2275 Northbend Street                                   | 1.42 AC         | \$250,000                      | 1.2 Miles                            |
| 2849 N Orange Street                                    | 1.51 AC         | \$1,100,000                    | o.8 Miles                            |
| 1329 University Avenue                                  | 2.26 AC         | \$3,000,000                    | 2.26 AC                              |
| 1550 University Avenue                                  | 1.03 AC         | \$1,950,000                    | 1.8 Miles                            |
| 2015, 2025 & 2039 University Avenue                     | 0.68 AC         | \$450,000 -<br>\$600,000*      | 1.3 Miles                            |
| 2731-2871 University Avenue                             | 1.96 AC         | \$1,250,000 -<br>\$1,700,000 * | o.9 Miles                            |
| 3911 University Avenue                                  | 2.5 AC          | tbd appraisal                  | 0.3 Miles                            |
| * Staff Estimate subject to appraisal 17                |                 |                                |                                      |
| Verside                                                 | RiversideCa.gov |                                |                                      |