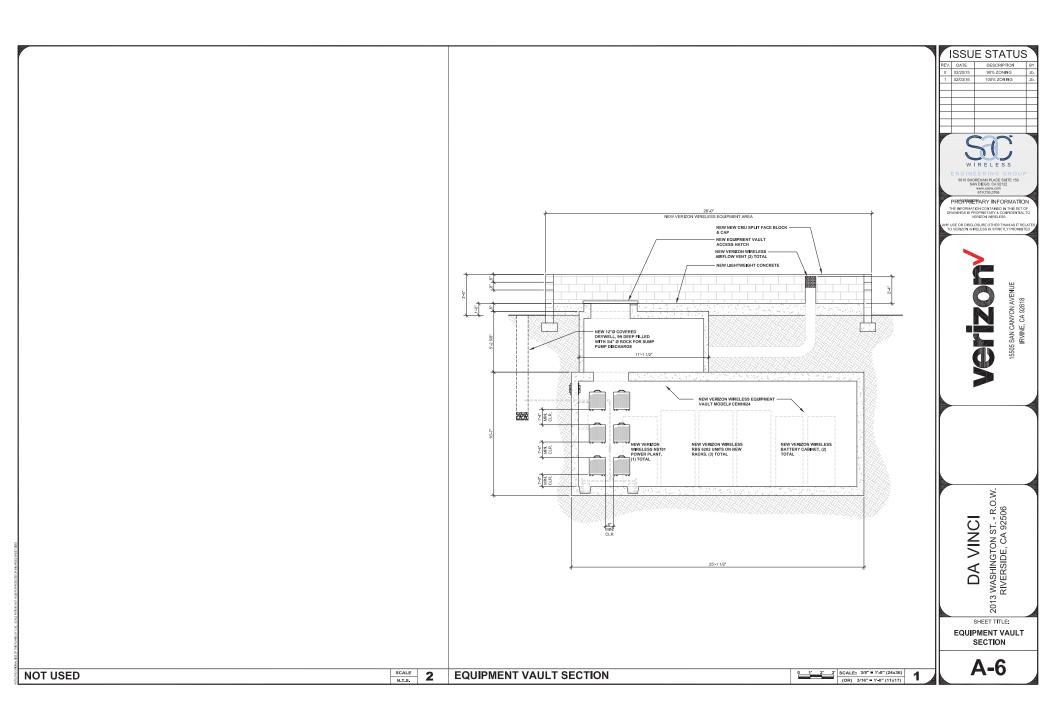

# THIS PROJECT IS A VERIZON WIRELESS UNMANNED TELECOMMUNICATION WIRELESS FACILITY. HIS PROJECT IS A VERIZON WIRELESS UNMANNED TELECOMMUNICATION WRELES IT WILL CONSIST OF THE FOLLOWING. NEW VERIZON WIRELESS 10"1 7"2.20"7, 28-4" 5"9"-1"8, 30" x 30" EQUIPMENT AREA NEW VERIZON WIRELESS SPLIT FACE (DAI) WALL (1) NEW VERIZON WIRELESS SPLOYER PLANT (1) NEW VERIZON WIRELESS SPROUPHENT SPLOYER (2) NEW VERIZON WIRELESS SPROUPHENT SPLOYER (3) NEW VERIZON WIRELESS SPROUPHENT SPLOYER (4) NEW VERIZON WIRELESS SPROUPHENT SPLOYER (5) NEW VERIZON WIRELESS SPROUPHENT SPLOYER (6) NEW VERIZON WIRELESS SPROUPHENT SPLOYER (7) NEW VERIZON WIRELESS SPROUPHENT SPLOYER (7) NEW VERIZON WIRELESS SPROUPHENT SPLOYER (8) NEW VERIZON WIRELESS SPROUPHENT SPLOYER (9) NEW VERIZON WIRELESS SPROUPHENT SPLOYER (1) NEW VERIZON WIRE PROJECT ADMINISTRATO 18) NEW COAX CABLES (16) NEW ADDIO CABLES (1) NEW RADDINER PULLBOX (1) NEW COLPHENT VAULT MODEL# CEMH624 (1) NEW COLPHENT VAULT MODEL# CEMH624 (1) NEW CUPRIZON WIRELESS METER PEDESTAL ON A NEW 30°x30° CONCRETE SLAB WO ADMINISTRATOR