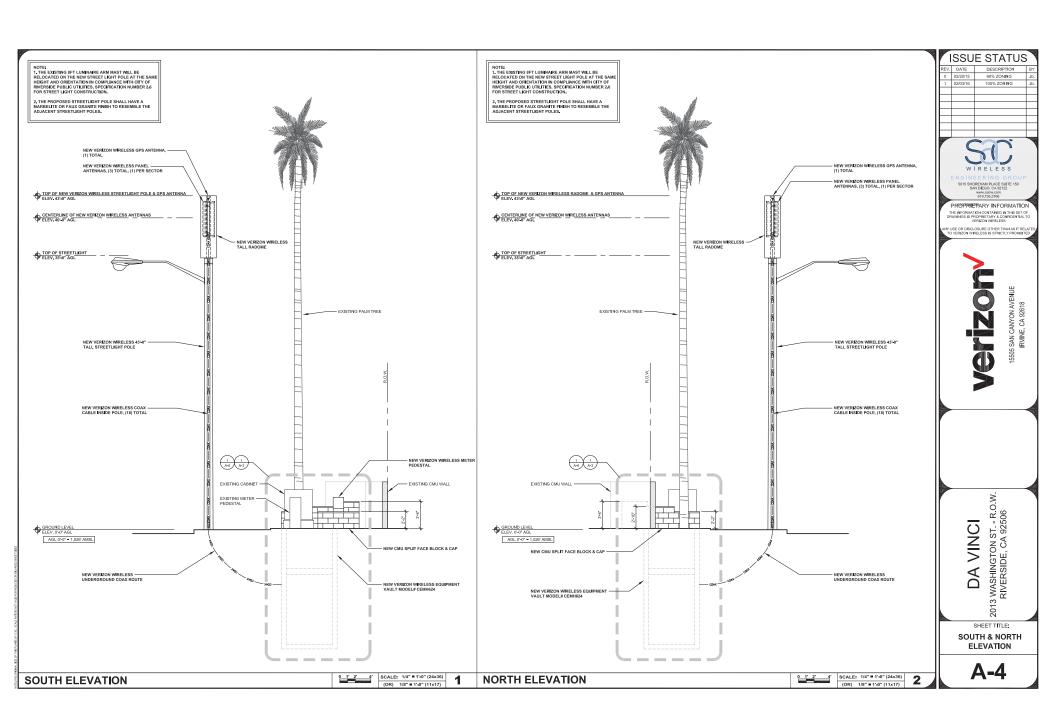

### PLEASE TYPE OR PRINT CLEARLY

| Project Description: Installation of a Verizon wireless telecommunications facility, disguised as a stealthed light pole                                                                                 |     |  |  |  |  |
|----------------------------------------------------------------------------------------------------------------------------------------------------------------------------------------------------------|-----|--|--|--|--|
| Project Location: 2289 1/2 Washington Street - R.O.W., Riverside, CA 92506                                                                                                                               |     |  |  |  |  |
| Assessor's Parcel Number (APN): R.o.w                                                                                                                                                                    |     |  |  |  |  |
| VARIANCES REQUESTED — State variance(s) requested specifically and in detail. Please att separate sheets(s) as necessary.  A Variance is requested to extend the height limit of 35 feet to 43'-0" feet. | ach |  |  |  |  |

Structure: Monopole Da Vinci

Location: Riverside, CA

Latitude: 33-55-14.30N NAD 83

Longitude: 117-23-00.09W

Heights: 1026 feet site elevation (SE)

44 feet above ground level (AGL)

1070 feet above mean sea level (AMSL)