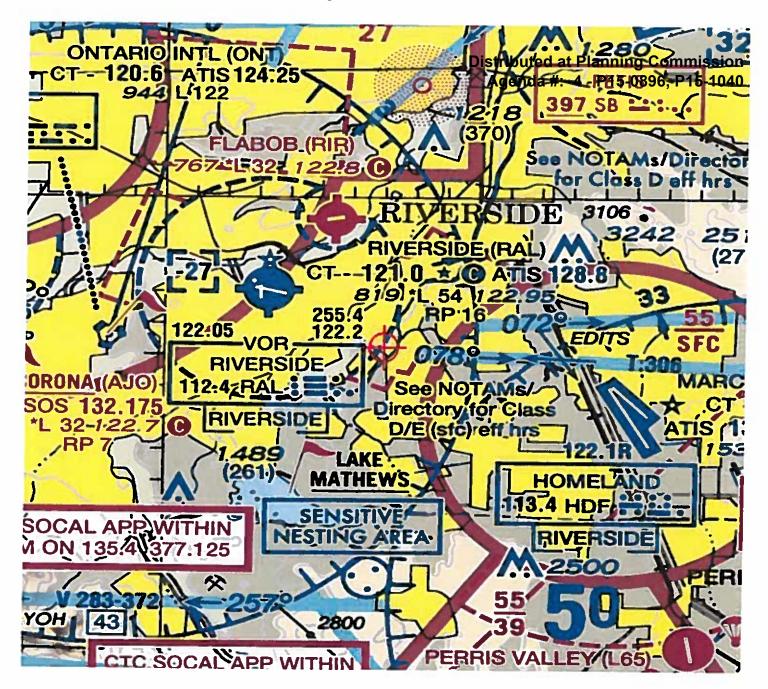

# AIRPORT LAND USE COMMISSION RIVERSIDE COUNTY

Distributed at Planning Commission Agenda #: 4 - P15-0896, P15-1040

CHAIR Simon Housman Rancho Mirage January 11, 2016

VICE CHAIRMAN Rod Ballance Riverside Ms. Candice Assadzadeh, Assistant Planner City of Riverside Community Development Department/Planning Division

File No.:

ZAP1170MA15

John Lyon Riverside P15-0896 (Conditional Use Permit)

APN:

N/A

Greg Pettis Cathedral City

Dear Ms. Assadzadeh:

Steve Manos Lake Elsinore Under the delegation of the Riverside County Airport Land Use Commission (ALUC) pursuant to ALUC's general delegation as per Policy 1.5.2(d) of the Countywide Policies of the 2004 Riverside County Airport Land Use Compatibility Plan, staff reviewed City of Riverside Case No. P15-0896 (Conditional Use Permit), a proposal to construct a 43 foot tall wireless communications facility with a new street light located within the right-of-way of Washington Street, northerly of Overlook Parkway, in the City of Riverside.

STAFF

Director Ed Cooper

The site is located within Airport Compatibility Zone D of the March Air Reserve Base/Inland Port Airport Influence Area (AIA). Within Compatibility Zone D, non-residential intensity is not restricted.

The site is located more than 20,000 feet from Runway 14-32 at March Air Reserve Base/Inland

John Guerin Russell Brady Barbara Santos

County Administrative Center 4080 Lernon St., 14th Floor, Riverside, CA 92501 (951) 955-5132

Port Airport (March ARB/IP) at an elevation that is more than 500 feet lower in elevation than the runway at March ARB/IP. However, the site is located within 20,000 feet of the runways at Riverside Municipal Airport, and the site elevation exceeds the runway elevation at Riverside Municipal Airport by approximately 200 feet. The applicant submitted Form 7460-1 to the Federal Aviation Administration Obstruction Evaluation Service prior to submittal to ALUC. A "Determination of No Hazard to Air Navigation" for Aeronautical Study No. 2015-AWP-6626-OE was issued on June 25, 2015.