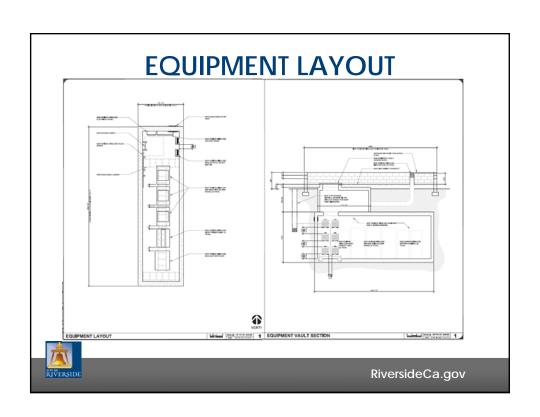

# SHEET DESCRIPTION REV SITE PLAN A-1 NI ARGED SITE PLAN QUIPMENT & ANTENNA LAYOUT 0 0 SOUTH & NORTH ELEVATIONS VEST ELEVATION EQUIPMENT VAULT SECTION

| DA VII  | 2013 WASHINGTON |
|---------|-----------------|
| <br>SHI | EETT            |
| 011     |                 |

# THIS PROJECT IS A VERIZON WIRELESS UNMANNED TELECOMMUNICATION WIRELESS FACILITY. HIS PROJECT IS A VERIZON WIRELESS UNMANNED TELECOMMUNICATION WRELES IT WILL CONSIST OF THE FOLLOWING. NEW VERIZON WIRELESS 10"1 7"2.20"7, 28-4" 5"9"-1"8, 30" x 30" EQUIPMENT AREA NEW VERIZON WIRELESS SPLIT FACE (DAI) WALL (1) NEW VERIZON WIRELESS SPLOYER PLANT (1) NEW VERIZON WIRELESS SPROUPHENT SPLOYER (2) NEW VERIZON WIRELESS SPROUPHENT SPLOYER (3) NEW VERIZON WIRELESS SPROUPHENT SPLOYER (4) NEW VERIZON WIRELESS SPROUPHENT SPLOYER (5) NEW VERIZON WIRELESS SPROUPHENT SPLOYER (6) NEW VERIZON WIRELESS SPROUPHENT SPLOYER (7) NEW VERIZON WIRELESS SPROUPHENT SPLOYER (7) NEW VERIZON WIRELESS SPROUPHENT SPLOYER (8) NEW VERIZON WIRELESS SPROUPHENT SPLOYER (9) NEW VERIZON WIRELESS SPROUPHENT SPLOYER (1) NEW VERIZON WIRE PROJECT ADMINISTRATO 18) NEW COAX CABLES (16) NEW ADDIO CABLES (1) NEW RADDINER PULLBOX (1) NEW COLPHENT VAULT MODEL# CEMH624 (1) NEW COLPHENT VAULT MODEL# CEMH624 (1) NEW CUPRIZON WIRELESS METER PEDESTAL ON A NEW 30°x30° CONCRETE SLAB WO ADMINISTRATOR