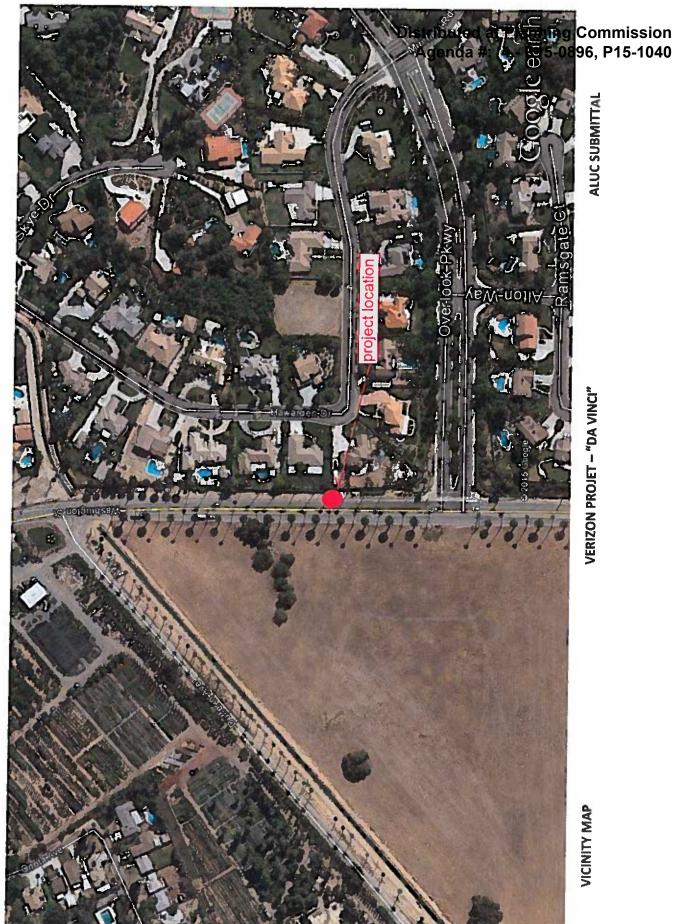

| W                                |
| 940              | 941               | MHz               | 3500                                        | W                                |
| 1850             | 1910              | MHz               | 1640                                        | w                                |
| 1930             | 1990              | MHz               | 1640                                        | W                                |
| 2305             | 2310              | MHz               | 2000                                        | W                                |
| 2345             | 2360              | MHz               | 2000                                        | W                                |

## TOPO Map for ASN 2015-AWP-6626-OE













VERIZON PROJET - "DA VINCI"

ALUC SUBMITTAL

VICINITY MAP

2013 WASHINGTON ST. - R.O.W. RIVERSIDE, CA 92506

Distributed at Planning Commission - P15-0896, P15-1040 Agenda #: 🛕

# Verizon Da vinci

2013 WASHINGTON ST. - R.O.W. RIVERSIDE, CA 92506

APPLICANTAESSE

PROJECT TEAM



|       |                            | i   |
|-------|----------------------------|-----|
| SHEET | DESCRIPTION                | REV |
| 27.4  | TITLE DOET                 | ٥   |
| 1.9   | \$1% PLAN                  |     |
| 2.4   | HALF ATTENDED              |     |
| A-3   | EQUIPMENT & ANTERNA LAYOUT |     |
| 1     | BOUTH & HORTH BLIVA HONG   | Ţ   |
| 1     | MOLLWATER ELEVAN           |     |
| 748   | EQUIPMENT WALK I INCTION   |     |
|       |                            | -   |
|       |