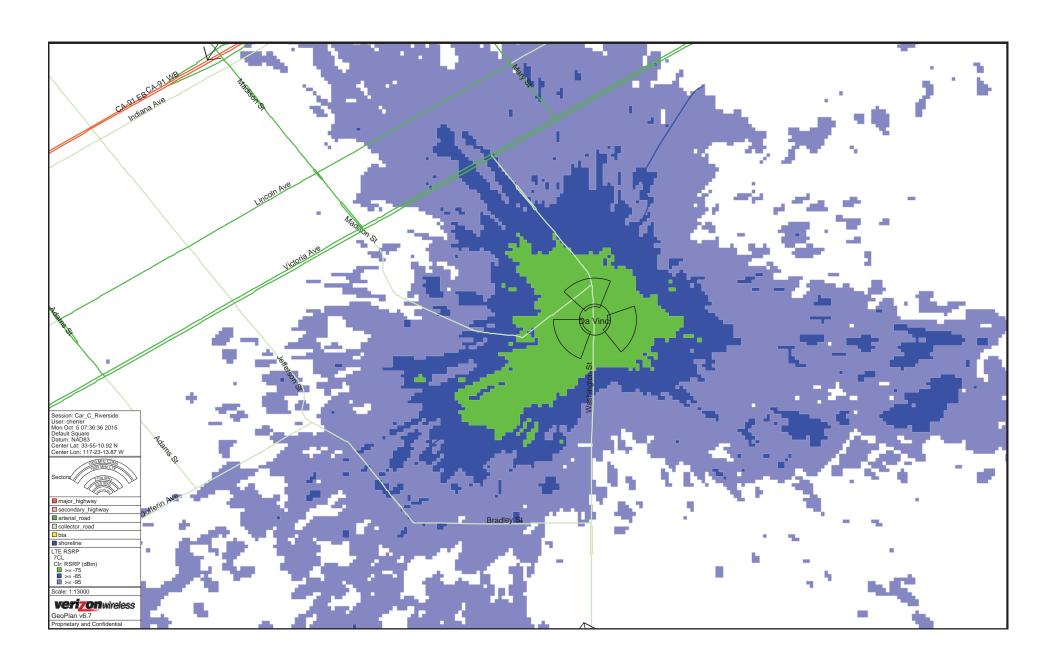

ct Plans



Exhibit 6 - P15-0896 & P15-1040, Project Plans

# VICINITY MAP



### DA VINCI

2013 WASHINGTON ST - R.O.W. RIVERSIDE, CA 92506





# verizon /

### DA VINCI

2013 WASHINGTON ST - R.O.W. RIVERSIDE, CA 92506



### **PHOTOSIMULATION VIEW 1**





Exhibit 7 - P15-0896 & P15-1040, Photo Simulations

# verizon /

### DA VINC

2013 WASHINGTON ST - R.O.W. RIVERSIDE, CA 92506



### **PHOTOSIMULATION VIEW 2**





Exhibit 7 - P15-0896 & P15-1040, Photo Simulations

verizon<sup>v</sup>

### DA VINCI

2013 WASHINGTON ST - R.O.W. RIVERSIDE, CA 92506



### **PHOTOSIMULATION VIEW 3**





Exhibit 7 - P15-0896 & P15-1040, Photo Simulations



Exhibit 8 - P15-0896 & P15-1040, Coverage Maps



Exhibit 8 - P15-0896 & P15-1040, Coverage Maps



Exhibit 8 - P15-0896 & P15-1040, Coverage Maps



Exhibit 8 - P15-0896 & P15-1040, Coverage Maps



# COMMUNITY DEVELOPMENT DEPARTMENT PLANNING DIVISION

# VARIANCE JUSTIFICATION FORM

### PLEASE TYPE OR PRINT CLEARLY

| Project Description: Installation of a Verizon wireless telecommunications facility, disguised as a stealthed light pole                                                                                 |     |  |  |  |  |
|----------------------------------------------------------------------------------------------------------------------------------------------------------------------------------------------------------|-----|--|--|--|--|
| Project Location: 2289 1/2 Washington Street - R.O.W., Riverside, CA 92506