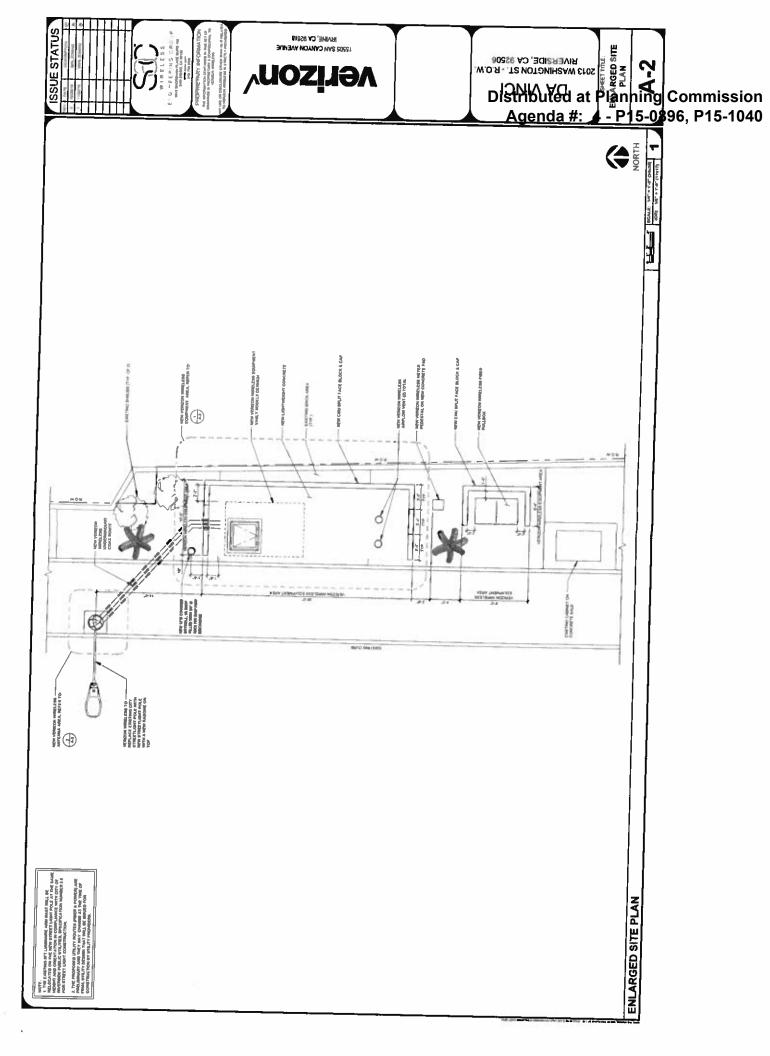

# THIS PROJECT IS A VERIZON WIRELESS UNMANNED TELECOMMUNICATION WIRELESS FACILITY. HIS PROJECT IS A VERIZON WIRELESS UNMANNED TELECOMMUNICATION WRELES IT WILL CONSIST OF THE FOLLOWING. NEW VERIZON WIRELESS 10"1 7"2.20"7, 28-4" 5"9"-1"8, 30" x 30" EQUIPMENT AREA NEW VERIZON WIRELESS SPLIT FACE (DAI) WALL (1) NEW VERIZON WIRELESS SPLOYER PLANT (1) NEW VERIZON WIRELESS SPROUPHENT SPLOYER (2) NEW VERIZON WIRELESS SPROUPHENT SPLOYER (3) NEW VERIZON WIRELESS SPROUPHENT SPLOYER (4) NEW VERIZON WIRELESS SPROUPHENT SPLOYER (5) NEW VERIZON WIRELESS SPROUPHENT SPLOYER (6) NEW VERIZON WIRELESS SPROUPHENT SPLOYER (7) NEW VERIZON WIRELESS SPROUPHENT SPLOYER (7) NEW VERIZON WIRELESS SPROUPHENT SPLOYER (8) NEW VERIZON WIRELESS SPROUPHENT SPLOYER (9) NEW VERIZON WIRELESS SPROUPHENT SPLOYER (1) NEW VERIZON WIRE PROJECT ADMINISTRATO 18) NEW COAX CABLES (16) NEW ADDIO CABLES (1) NEW RADDINER PULLBOX (1) NEW COLPHENT VAULT MODEL# CEMH624 (1) NEW COLPHENT VAULT MODEL# CEMH624 (1) NEW CUPRIZON WIRELESS METER PEDESTAL ON A NEW 30°x30° CONCRETE SLAB WO ADMINISTRATOR

Exhibit 6 - P15-0896 & P15-1040, Project Plans

Exhibit 6 - P15-0896 & P15-1040, Project Plans

Exhibit 6 - P15-0896 & P15-1040, Project Plans

Exhibit 6 - P15-0896 & P15-1040, Project Plans

Exhibit 6 - P15-0896 & P15-1040, Project Plans