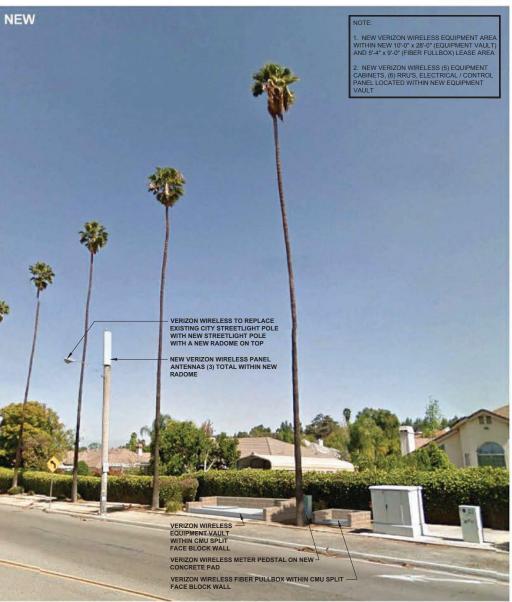

# THIS PROJECT IS A VERIZON WIRELESS UNMANNED TELECOMMUNICATION WIRELESS FACILITY. HIS PROJECT IS A VERIZON WIRELESS UNMANNED TELECOMMUNICATION WRELES IT WILL CONSIST OF THE FOLLOWING. NEW VERIZON WIRELESS 10"1 7"2.20"7, 28-4" 5"9"-1"8, 30" x 30" EQUIPMENT AREA NEW VERIZON WIRELESS SPLIT FACE (DAI) WALL (1) NEW VERIZON WIRELESS SPLOYER PLANT (1) NEW VERIZON WIRELESS SPROUPHENT SPLOYER (2) NEW VERIZON WIRELESS SPROUPHENT SPLOYER (3) NEW VERIZON WIRELESS SPROUPHENT SPLOYER (4) NEW VERIZON WIRELESS SPROUPHENT SPLOYER (5) NEW VERIZON WIRELESS SPROUPHENT SPLOYER (6) NEW VERIZON WIRELESS SPROUPHENT SPLOYER (7) NEW VERIZON WIRELESS SPROUPHENT SPLOYER (7) NEW VERIZON WIRELESS SPROUPHENT SPLOYER (8) NEW VERIZON WIRELESS SPROUPHENT SPLOYER (9) NEW VERIZON WIRELESS SPROUPHENT SPLOYER (1) NEW VERIZON WIRE PROJECT ADMINISTRATO 18) NEW COAX CABLES (16) NEW ADDIO CABLES (1) NEW RADDINER PULLBOX (1) NEW COLPHENT VAULT MODEL# CEMH624 (1) NEW COLPHENT VAULT MODEL# CEMH624 (1) NEW CUPRIZON WIRELESS METER PEDESTAL ON A NEW 30°x30° CONCRETE SLAB WO ADMINISTRATOR