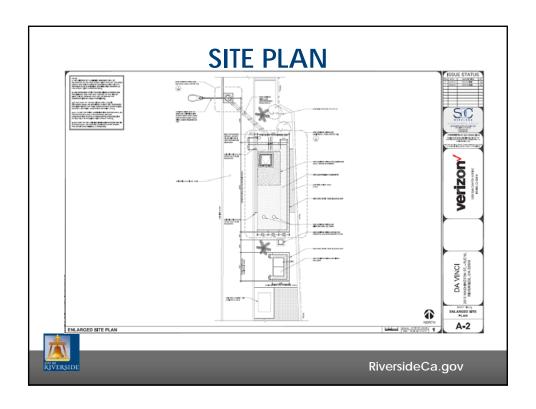

# SHEET DESCRIPTION REV SITE PLAN A-1 NI ARGED SITE PLAN QUIPMENT & ANTENNA LAYOUT 0 0 SOUTH & NORTH ELEVATIONS VEST ELEVATION EQUIPMENT VAULT SECTION

| DA VII  | 2013 WASHINGTON |
|---------|-----------------|
| <br>SHI | EETT            |
| 011     |                 |

# THIS PROJECT IS A VERIZON WIRELESS UNMANNED TELECOMMUNICATION WIRELESS FACILITY. HIS PROJECT IS A VERIZON WIRELESS UNMANNED TELECOMMUNICATION WRELES IT WILL CONSIST OF THE FOLLOWING. NEW VERIZON WIRELESS 10"1 7"2.20"7, 28-4" 5"9"-1"8, 30" x 30" EQUIPMENT AREA NEW VERIZON WIRELESS SPLIT FACE (DAI) WALL (1) NEW VERIZON WIRELESS SPLOYER PLANT (1) NEW VERIZON WIRELESS SPROUPHENT SPLOYER (2) NEW VERIZON WIRELESS SPROUPHENT SPLOYER (3) NEW VERIZON WIRELESS SPROUPHENT SPLOYER (4) NEW VERIZON WIRELESS SPROUPHENT SPLOYER (5) NEW VERIZON WIRELESS SPROUPHENT SPLOYER (6) NEW VERIZON WIRELESS SPROUPHENT SPLOYER (7) NEW VERIZON WIRELESS SPROUPHENT SPLOYER (7) NEW VERIZON WIRELESS SPROUPHENT SPLOYER (8) NEW VERIZON WIRELESS SPROUPHENT SPLOYER (9) NEW VERIZON WIRELESS SPROUPHENT SPLOYER (1) NEW VERIZON WIRE PROJECT ADMINISTRATO 18) NEW COAX CABLES (16) NEW ADDIO CABLES (1) NEW RADDINER PULLBOX (1) NEW COLPHENT VAULT MODEL# CEMH624 (1) NEW COLPHENT VAULT MODEL# CEMH624 (1) NEW CUPRIZON WIRELESS METER PEDESTAL ON A NEW 30°x30° CONCRETE SLAB WO ADMINISTRATOR