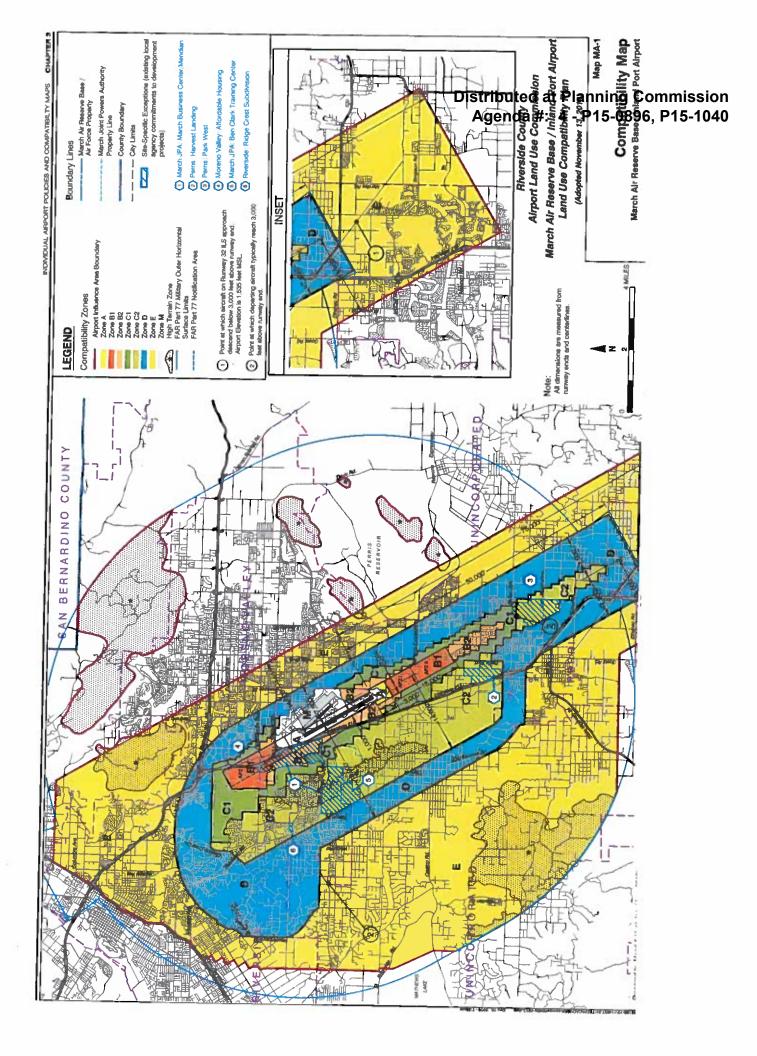

File No.:

ZAP1170MA15

John Lyon Riverside P15-0896 (Conditional Use Permit)

APN:

N/A

Greg Pettis Cathedral City

Dear Ms. Assadzadeh:

Steve Manos Lake Elsinore Under the delegation of the Riverside County Airport Land Use Commission (ALUC) pursuant to ALUC's general delegation as per Policy 1.5.2(d) of the Countywide Policies of the 2004 Riverside County Airport Land Use Compatibility Plan, staff reviewed City of Riverside Case No. P15-0896 (Conditional Use Permit), a proposal to construct a 43 foot tall wireless communications facility with a new street light located within the right-of-way of Washington Street, northerly of Overlook Parkway, in the City of Riverside.

STAFF

Director Ed Cooper

The site is located within Airport Compatibility Zone D of the March Air Reserve Base/Inland Port Airport Influence Area (AIA). Within Compatibility Zone D, non-residential intensity is not restricted.