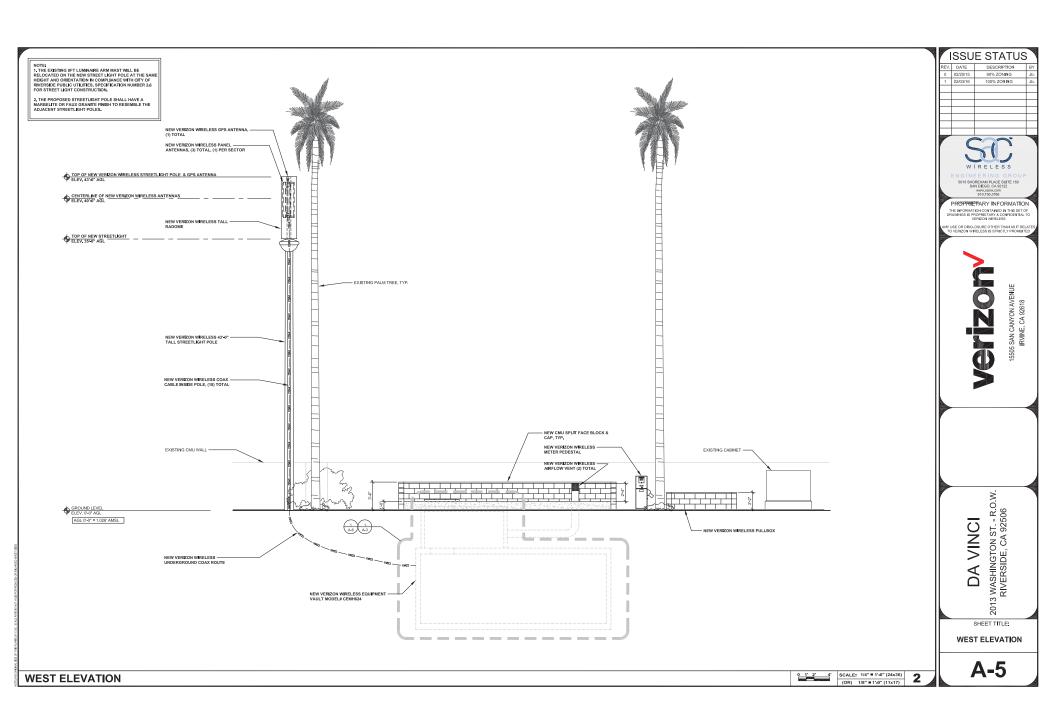

# SHEET DESCRIPTION REV SITE PLAN A-1 NI ARGED SITE PLAN QUIPMENT & ANTENNA LAYOUT 0 0 SOUTH & NORTH ELEVATIONS VEST ELEVATION EQUIPMENT VAULT SECTION

| DA VII  | 2013 WASHINGTON |
|---------|-----------------|
| <br>SHI | EETT            |
| 011     |                 |

# THIS PROJECT IS A VERIZON WIRELESS UNMANNED TELECOMMUNICATION WIRELESS FACILITY. HIS PROJECT IS A VERIZON WIRELESS UNMANNED TELECOMMUNICATION WRELES IT WILL CONSIST OF THE FOLLOWING. NEW VERIZON WIRELESS 10"1 7"2.20"7, 28-4" 5"9"-1"8, 30" x 30" EQUIPMENT AREA NEW VERIZON WIRELESS SPLIT FACE (DAI) WALL (1) NEW VERIZON WIRELESS SPLOYER PLANT (1) NEW VERIZON WIRELESS SPROUPHENT SPLOYER (2) NEW VERIZON WIRELESS SPROUPHENT SPLOYER (3) NEW VERIZON WIRELESS SPROUPHENT SPLOYER (4) NEW VERIZON WIRELESS SPROUPHENT SPLOYER (5) NEW VERIZON WIRELESS SPROUPHENT SPLOYER (6) NEW VERIZON WIRELESS SPROUPHENT SPLOYER (7) NEW VERIZON WIRELESS SPROUPHENT SPLOYER (7) NEW VERIZON WIRELESS SPROUPHENT SPLOYER (8) NEW VERIZON WIRELESS SPROUPHENT SPLOYER (9) NEW VERIZON WIRELESS SPROUPHENT SPLOYER (1) NEW VERIZON WIRE PROJECT ADMINISTRATO 18) NEW COAX CABLES (16) NEW ADDIO CABLES (1) NEW RADDINER PULLBOX (1) NEW COLPHENT VAULT MODEL# CEMH624 (1) NEW COLPHENT VAULT MODEL# CEMH624 (1) NEW CUPRIZON WIRELESS METER PEDESTAL ON A NEW 30°x30° CONCRETE SLAB WO ADMINISTRATOR