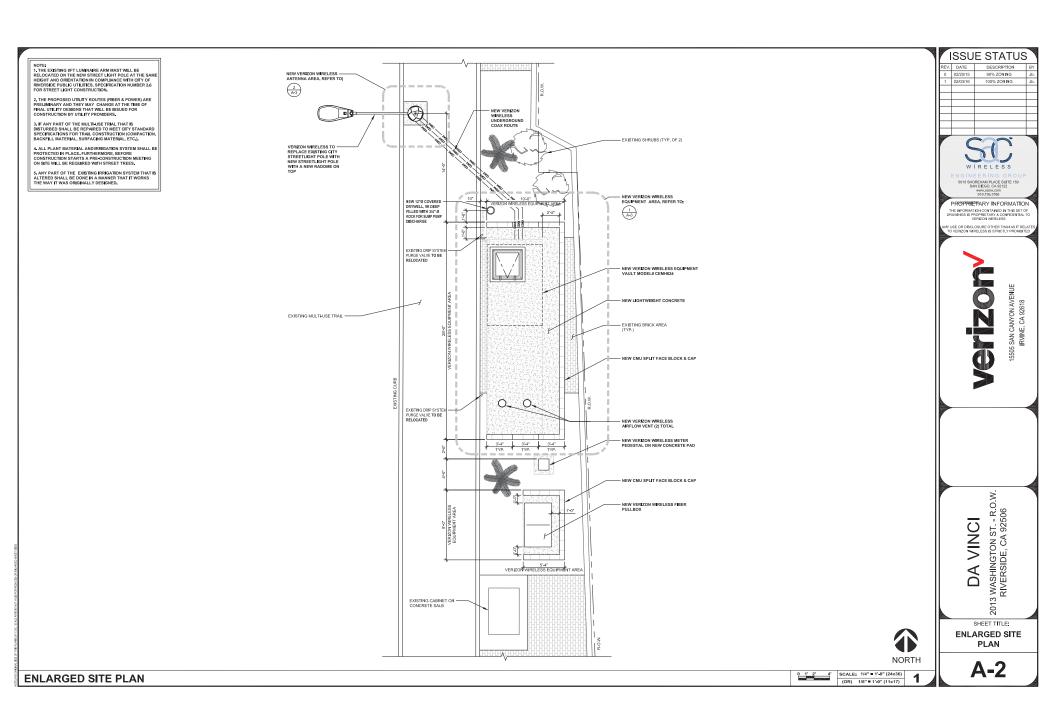

# THIS PROJECT IS A VERIZON WIRELESS UNMANNED TELECOMMUNICATION WIRELESS FACILITY. HIS PROJECT IS A VERIZON WIRELESS UNMANNED TELECOMMUNICATION WRELES IT WILL CONSIST OF THE FOLLOWING. NEW VERIZON WIRELESS 10"1 7"2.20"7, 28-4" 5"9"-1"8, 30" x 30" EQUIPMENT AREA NEW VERIZON WIRELESS SPLIT FACE (DAI) WALL (1) NEW VERIZON WIRELESS SPLOYER PLANT (1) NEW VERIZON WIRELESS SPROUPHENT SPLOYER (2) NEW VERIZON WIRELESS SPROUPHENT SPLOYER (3) NEW VERIZON WIRELESS SPROUPHENT SPLOYER (4) NEW VERIZON WIRELESS SPROUPHENT SPLOYER (5) NEW VERIZON WIRELESS SPROUPHENT SPLOYER (6) NEW VERIZON WIRELESS SPROUPHENT SPLOYER (7) NEW VERIZON WIRELESS SPROUPHENT SPLOYER (7) NEW VERIZON WIRELESS SPROUPHENT SPLOYER (8) NEW VERIZON WIRELESS SPROUPHENT SPLOYER (9) NEW VERIZON WIRELESS SPROUPHENT SPLOYER (1) NEW VERIZON WIRE PROJECT ADMINISTRATO 18) NEW COAX CABLES (16) NEW ADDIO CABLES (1) NEW RADDINER PULLBOX (1) NEW COLPHENT VAULT MODEL# CEMH624 (1) NEW COLPHENT VAULT MODEL# CEMH624 (1) NEW CUPRIZON WIRELESS METER PEDESTAL ON A NEW 30°x30° CONCRETE SLAB WO ADMINISTRATOR