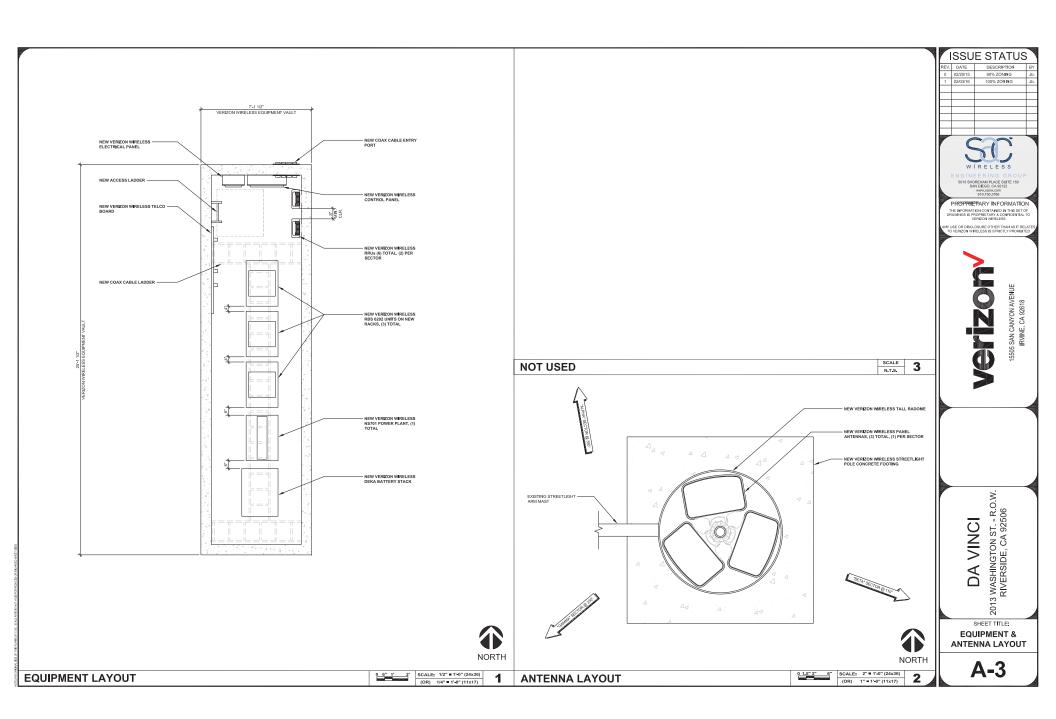

# THIS PROJECT IS A VERIZON WIRELESS UNMANNED TELECOMMUNICATION WIRELESS FACILITY. HIS PROJECT IS A VERIZON WIRELESS UNMANNED TELECOMMUNICATION WRELES IT WILL CONSIST OF THE FOLLOWING. NEW VERIZON WIRELESS 10"1 7"2.20"7, 28-4" 5"9"-1"8, 30" x 30" EQUIPMENT AREA NEW VERIZON WIRELESS SPLIT FACE (DAI) WALL (1) NEW VERIZON WIRELESS SPLOYER PLANT (1) NEW VERIZON WIRELESS SPROUPHENT SPLOYER (2) NEW VERIZON WIRELESS SPROUPHENT SPLOYER (3) NEW VERIZON WIRELESS SPROUPHENT SPLOYER (4) NEW VERIZON WIRELESS SPROUPHENT SPLOYER (5) NEW VERIZON WIRELESS SPROUPHENT SPLOYER (6) NEW VERIZON WIRELESS SPROUPHENT SPLOYER (7) NEW VERIZON WIRELESS SPROUPHENT SPLOYER (7) NEW VERIZON WIRELESS SPROUPHENT SPLOYER (8) NEW VERIZON WIRELESS SPROUPHENT SPLOYER (9) NEW VERIZON WIRELESS SPROUPHENT SPLOYER (1) NEW VERIZON WIRE PROJECT ADMINISTRATO 18) NEW COAX CABLES (16) NEW ADDIO CABLES (1) NEW RADDINER PULLBOX (1) NEW COLPHENT VAULT MODEL# CEMH624 (1) NEW COLPHENT VAULT MODEL# CEMH624 (1) NEW CUPRIZON WIRELESS METER PEDESTAL ON A NEW 30°x30° CONCRETE SLAB WO ADMINISTRATOR