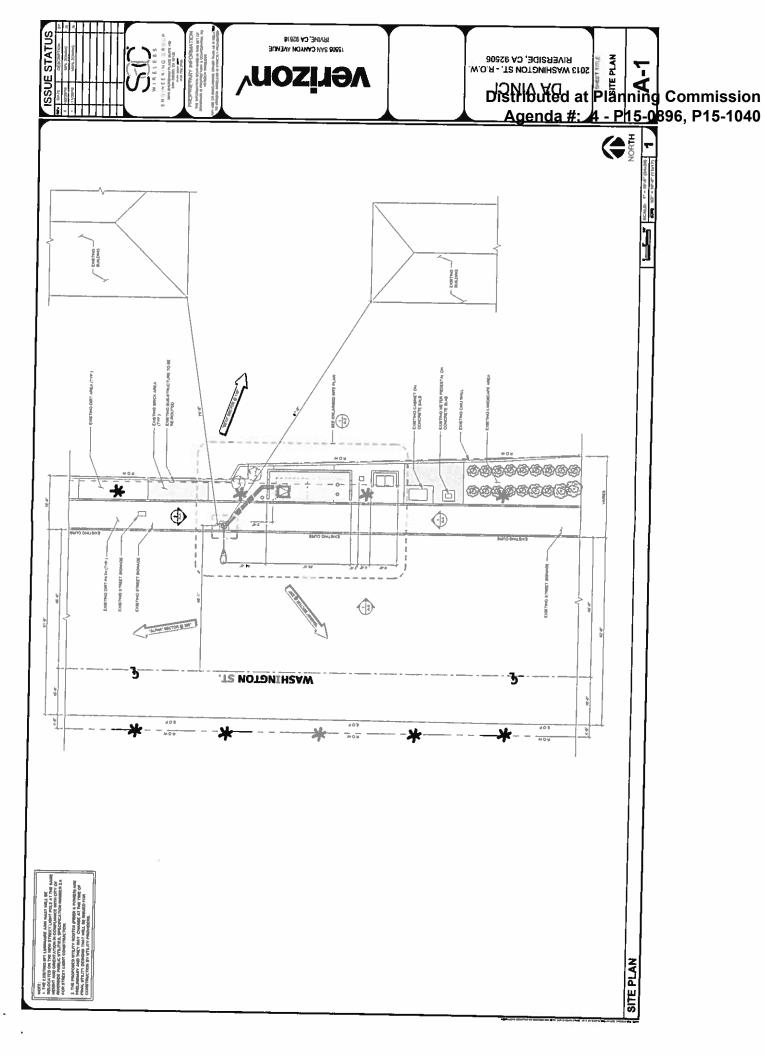

# SHEET DESCRIPTION REV SITE PLAN A-1 NI ARGED SITE PLAN QUIPMENT & ANTENNA LAYOUT 0 0 SOUTH & NORTH ELEVATIONS VEST ELEVATION EQUIPMENT VAULT SECTION

| DA VII  | 2013 WASHINGTON |
|---------|-----------------|
| <br>SHI | EETT            |
| 011     |                 |

# THIS PROJECT IS A VERIZON WIRELESS UNMANNED TELECOMMUNICATION WIRELESS FACILITY. HIS PROJECT IS A VERIZON WIRELESS UNMANNED TELECOMMUNICATION WRELES IT WILL CONSIST OF THE FOLLOWING. NEW VERIZON WIRELESS 10"1 7"2.20"7, 28-4" 5"9"-1"8, 30" x 30" EQUIPMENT AREA NEW VERIZON WIRELESS SPLIT FACE (DAI) WALL (1) NEW VERIZON WIRELESS SPLOYER PLANT (1) NEW VERIZON WIRELESS SPROUPHENT SPLOYER (2) NEW VERIZON WIRELESS SPROUPHENT SPLOYER (3) NEW VERIZON WIRELESS SPROUPHENT SPLOYER (4) NEW VERIZON WIRELESS SPROUPHENT SPLOYER (5) NEW VERIZON WIRELESS SPROUPHENT SPLOYER (6) NEW VERIZON WIRELESS SPROUPHENT SPLOYER (7) NEW VERIZON WIRELESS SPROUPHENT SPLOYER (7) NEW VERIZON WIRELESS SPROUPHENT SPLOYER (8) NEW VERIZON WIRELESS SPROUPHENT SPLOYER (9) NEW VERIZON WIRELESS SPROUPHENT SPLOYER (1) NEW VERIZON WIRE PROJECT ADMINISTRATO 18) NEW COAX CABLES (16) NEW ADDIO CABLES (1) NEW RADDINER PULLBOX (1) NEW COLPHENT VAULT MODEL# CEMH624 (1) NEW COLPHENT VAULT MODEL# CEMH624 (1) NEW CUPRIZON WIRELESS METER PEDESTAL ON A NEW 30°x30° CONCRETE SLAB WO ADMINISTRATOR