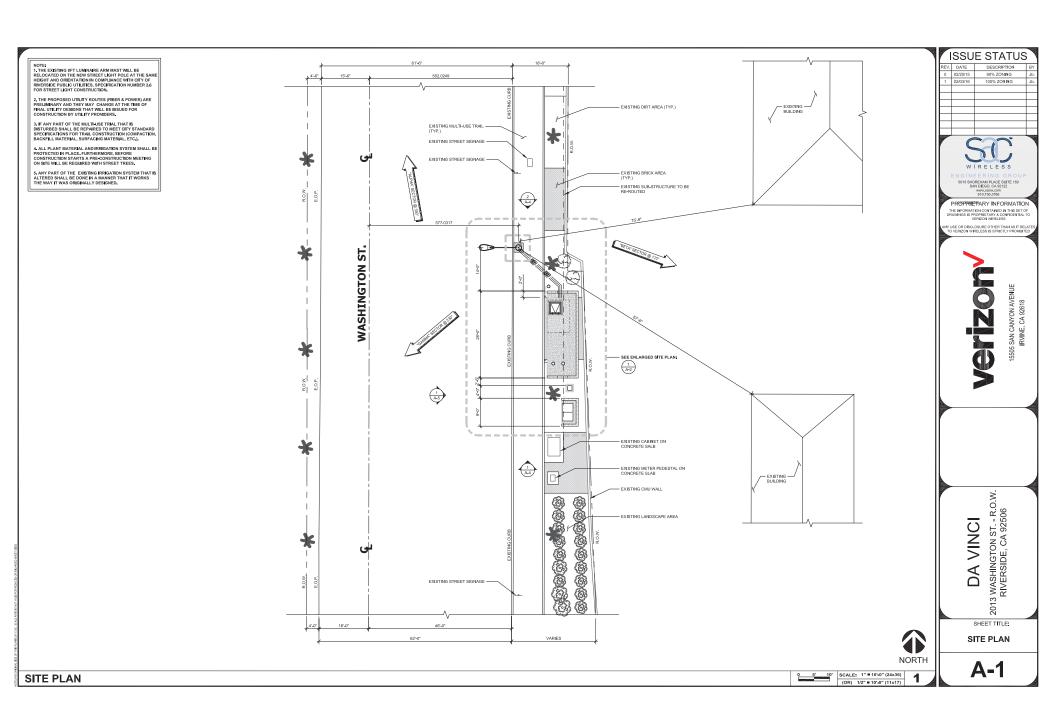

PROJECT DESCRIPTION

# THIS PROJECT IS A VERIZON WIRELESS UNMANNED TELECOMMUNICATION WIRELESS FACILITY. HIS PROJECT IS A VERIZON WIRELESS UNMANNED TELECOMMUNICATION WRELES IT WILL CONSIST OF THE FOLLOWING. NEW VERIZON WIRELESS 10"1 7"2.20"7, 28-4" 5"9"-1"8, 30" x 30" EQUIPMENT AREA NEW VERIZON WIRELESS SPLIT FACE (DAI) WALL (1) NEW VERIZON WIRELESS SPLOYER PLANT (1) NEW VERIZON WIRELESS SPROUPHENT SPLOYER (2) NEW VERIZON WIRELESS SPROUPHENT SPLOYER (3) NEW VERIZON WIRELESS SPROUPHENT SPLOYER (4) NEW VERIZON WIRELESS SPROUPHENT SPLOYER (5) NEW VERIZON WIRELESS SPROUPHENT SPLOYER (6) NEW VERIZON WIRELESS SPROUPHENT SPLOYER (7) NEW VERIZON WIRELESS SPROUPHENT SPLOYER (7) NEW VERIZON WIRELESS SPROUPHENT SPLOYER (8) NEW VERIZON WIRELESS SPROUPHENT SPLOYER (9) NEW VERIZON WIRELESS SPROUPHENT SPLOYER (1) NEW VERIZON WIRE PROJECT ADMINISTRATO 18) NEW COAX CABLES (16) NEW ADDIO CABLES (1) NEW RADDINER PULLBOX (1) NEW COLPHENT VAULT MODEL# CEMH624 (1) NEW COLPHENT VAULT MODEL# CEMH624 (1) NEW CUPRIZON WIRELESS METER PEDESTAL ON A NEW 30°x30° CONCRETE SLAB WO ADMINISTRATOR