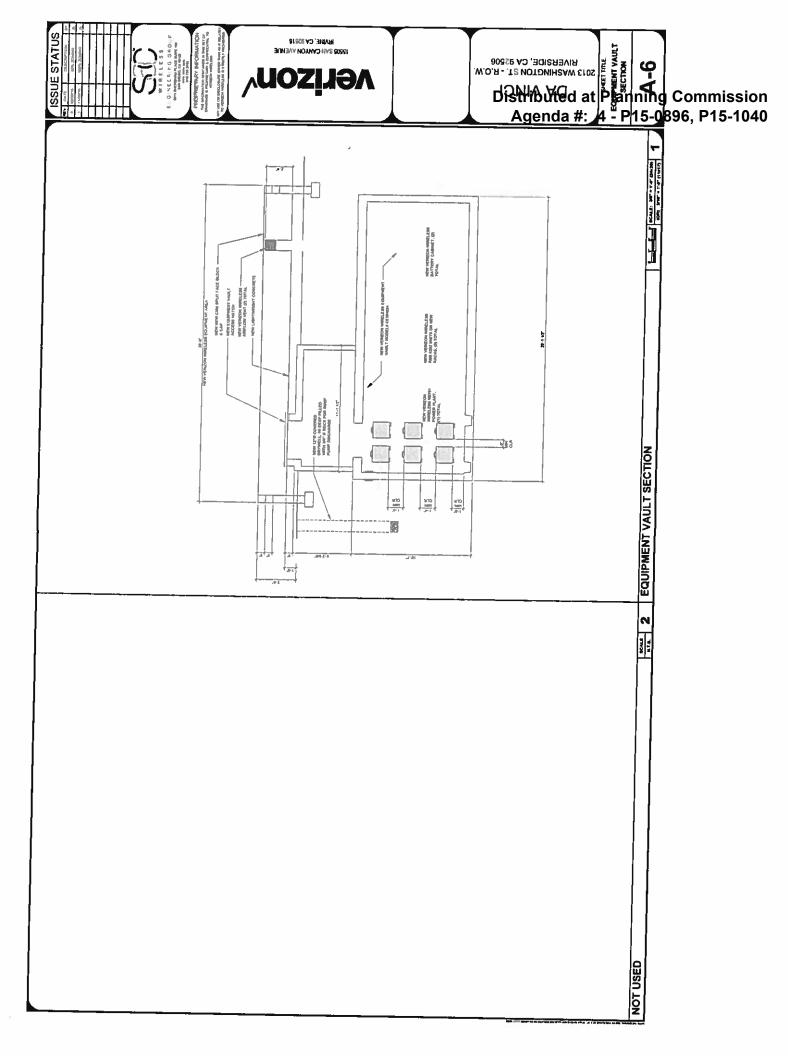

# THIS PROJECT IS A VERIZON WIRELESS UNMANNED TELECOMMUNICATION WIRELESS FACILITY. HIS PROJECT IS A VERIZON WIRELESS UNMANNED TELECOMMUNICATION WRELES IT WILL CONSIST OF THE FOLLOWING. NEW VERIZON WIRELESS 10"1 7"2.20"7, 28-4" 5"9"-1"8, 30" x 30" EQUIPMENT AREA NEW VERIZON WIRELESS SPLIT FACE (DAI) WALL (1) NEW VERIZON WIRELESS SPLOYER PLANT (1) NEW VERIZON WIRELESS SPROUPHENT SPLOYER (2) NEW VERIZON WIRELESS SPROUPHENT SPLOYER (3) NEW VERIZON WIRELESS SPROUPHENT SPLOYER (4) NEW VERIZON WIRELESS SPROUPHENT SPLOYER (5) NEW VERIZON WIRELESS SPROUPHENT SPLOYER (6) NEW VERIZON WIRELESS SPROUPHENT SPLOYER (7) NEW VERIZON WIRELESS SPROUPHENT SPLOYER (7) NEW VERIZON WIRELESS SPROUPHENT SPLOYER (8) NEW VERIZON WIRELESS SPROUPHENT SPLOYER (9) NEW VERIZON WIRELESS SPROUPHENT SPLOYER (1) NEW VERIZON WIRE PROJECT ADMINISTRATO 18) NEW COAX CABLES (16) NEW ADDIO CABLES (1) NEW RADDINER PULLBOX (1) NEW COLPHENT VAULT MODEL# CEMH624 (1) NEW COLPHENT VAULT MODEL# CEMH624 (1) NEW CUPRIZON WIRELESS METER PEDESTAL ON A NEW 30°x30° CONCRETE SLAB WO ADMINISTRATOR