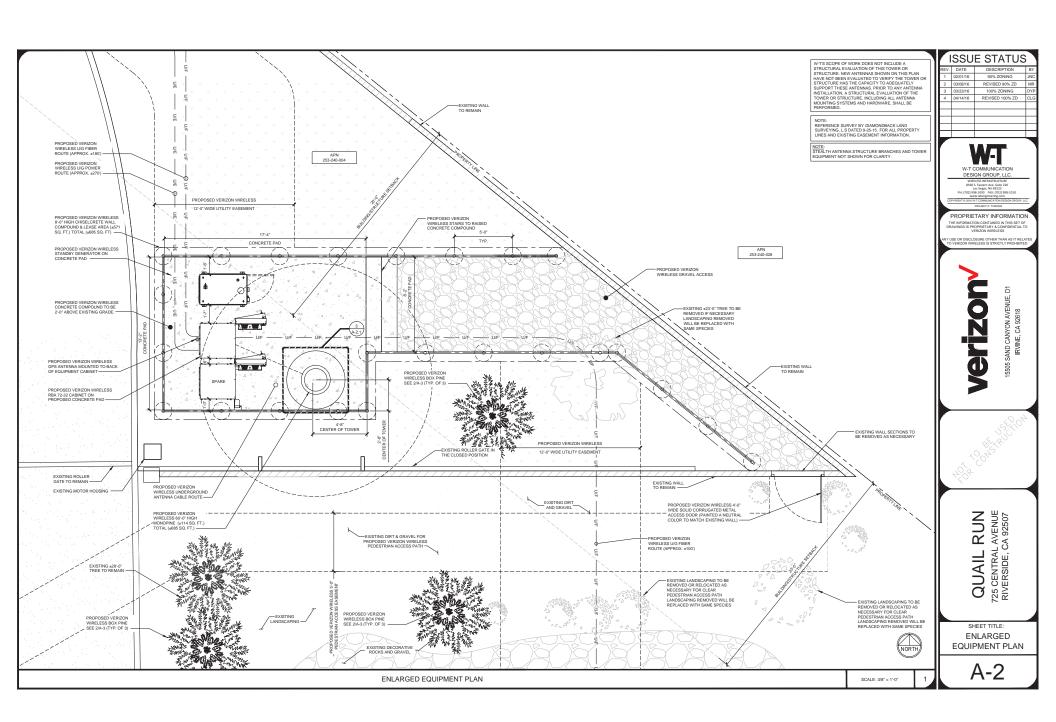

# PROJECT DESCRIPTION

PROPOSED 60'-0" HIGH MONOPINE (±114 SQ. FT.)
PROPOSED 8'-0" HIGH CHISELCRETE WALL COMPOUND & LEASE AREA (±571 SQ. FT.) TOTAL ±685

REGORDED BY O'HIGH CHISICIPETE WAIL COMPOUND & LEASE AREA LEST SO, FT.) TOTAL 4685

(2) PROPOSED EDUMENT CABINETS ON PROPOSED CONCRETE PAD

(1) PROPOSED STANDBY GENERATOR WITH FUEL TANK

(2) PROPOSED STANDBY GENERATOR WITH FUEL TANK

(2) PROPOSED THAN ATTENNAS ON PROPOSED SECTOR FRAME

(3) PROPOSED THAN SO IN PROPOSED SECTOR FRAME