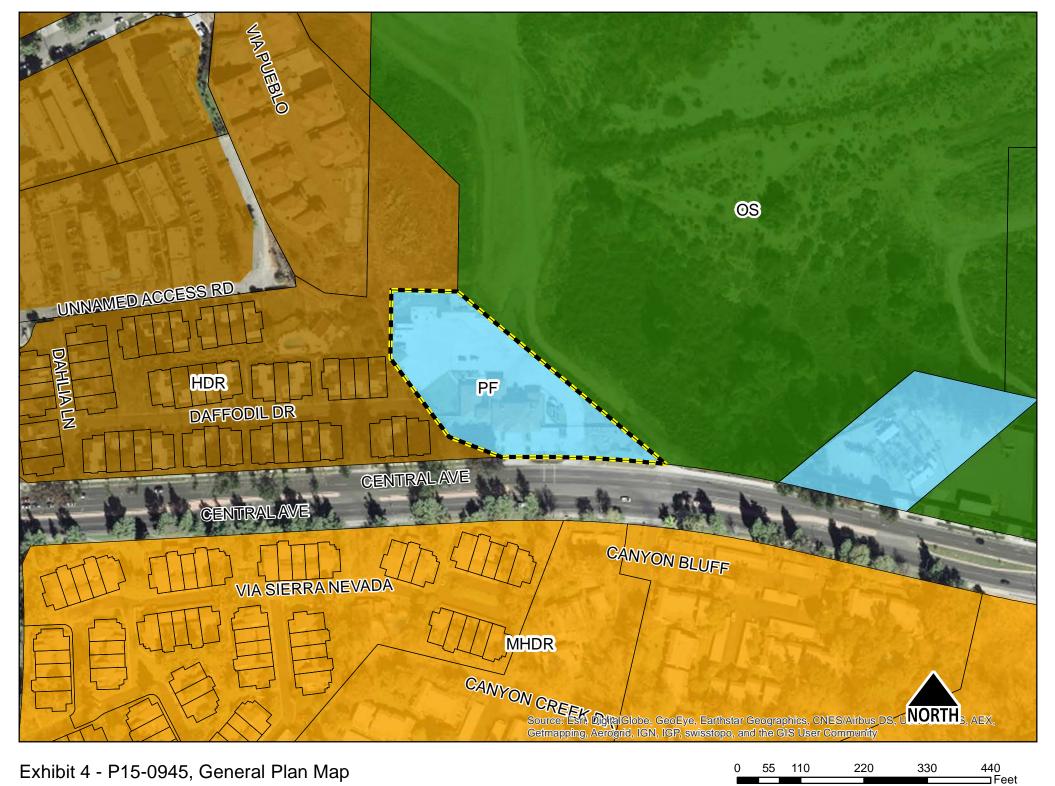

Exhibit 3 - P15-0945, Aerial Photo/Location

Exhibit 4 - P15-0945, General Plan Map

Exhibit 5 - P15-0945, Zoning Map

MTX44-BSC13 MCE 725 CENTRAL AVENUE RIVERSIDE, CA 92507