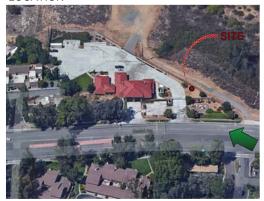

Exhibit 3 - P15-0945, Aerial Photo/Location

Exhibit 4 - P15-0945, General Plan Map

Exhibit 5 - P15-0945, Zoning Map

MTX44-BSC13 MCE 725 CENTRAL AVENUE RIVERSIDE, CA 92507

# VICINITY MAP