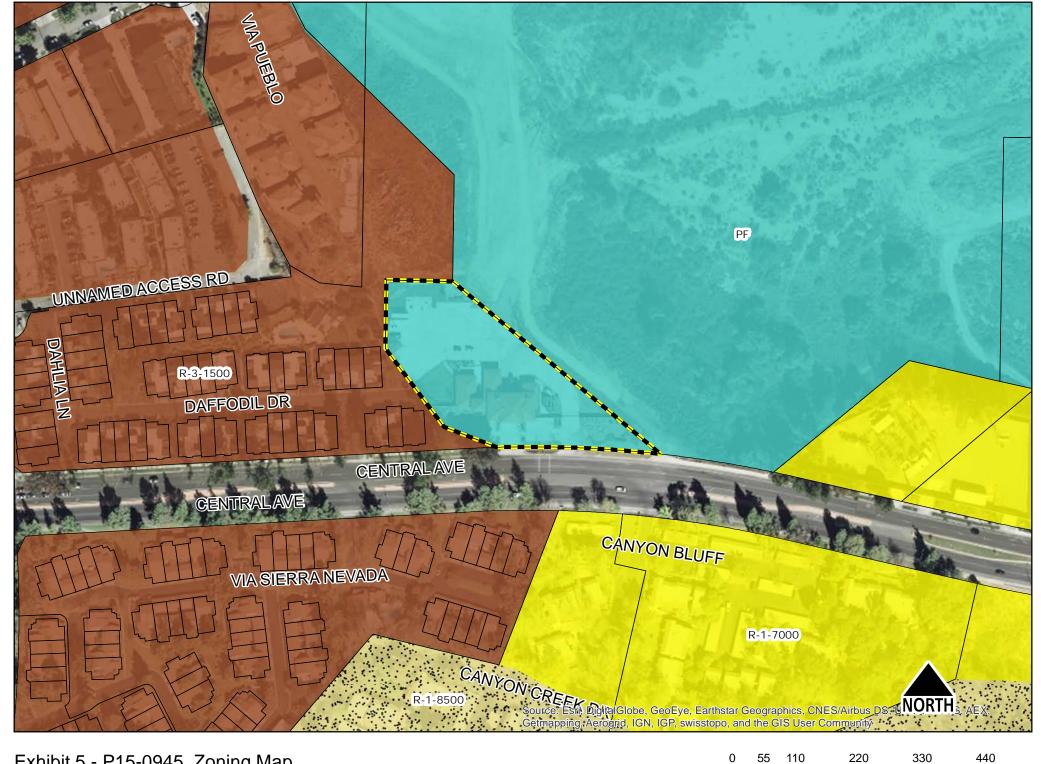

Exhibit 3 - P15-0945, Aerial Photo/Location

Exhibit 4 - P15-0945, General Plan Map

Exhibit 5 - P15-0945, Zoning Map

MTX44-BSC13 MCE 725 CENTRAL AVENUE RIVERSIDE, CA 92507