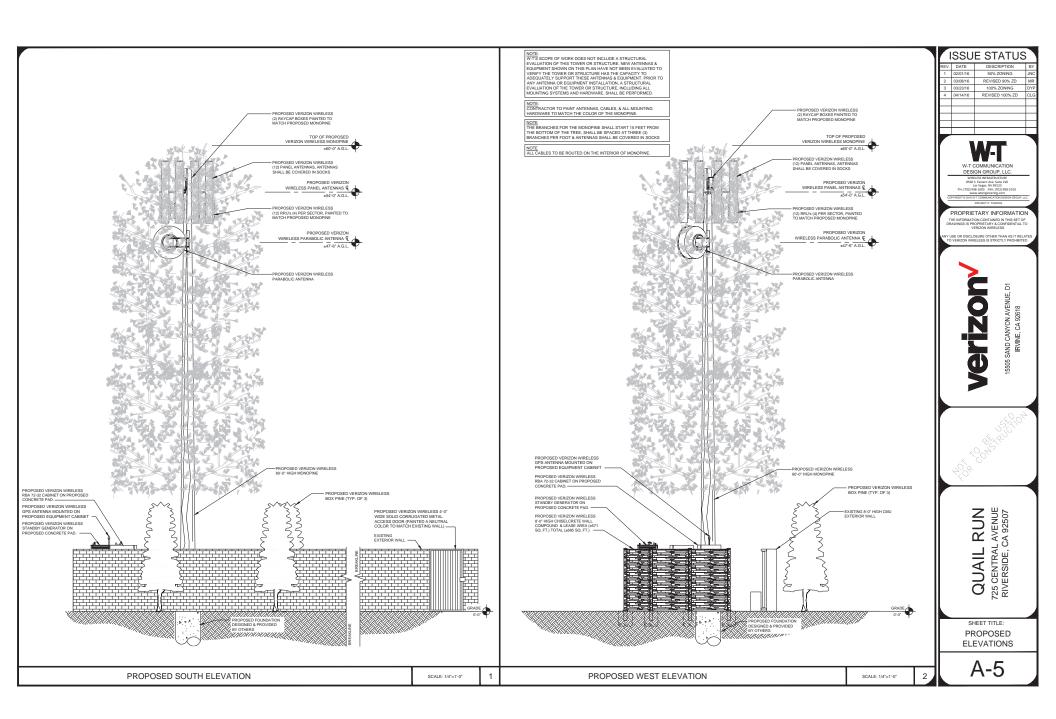

# PROJECT DESCRIPTION

PROPOSED 60'-0" HIGH MONOPINE (±114 SQ. FT.)
PROPOSED 8'-0" HIGH CHISELCRETE WALL COMPOUND & LEASE AREA (±571 SQ. FT.) TOTAL ±685

REGORDED BY O'HIGH CHISICIPETE WAIL COMPOUND & LEASE AREA LEST SO, FT.) TOTAL 4685

(2) PROPOSED EDUMENT CABINETS ON PROPOSED CONCRETE PAD

(1) PROPOSED STANDBY GENERATOR WITH FUEL TANK

(2) PROPOSED STANDBY GENERATOR WITH FUEL TANK

(2) PROPOSED THAN ATTENNAS ON PROPOSED SECTOR FRAME

(3) PROPOSED THAN SO IN PROPOSED SECTOR FRAME

CONSTRUCTION INFORMATION AREA OF CONSTRUCTION: AERIAL (±114 SQ. FT.) GROUND (±571 SQ. FT.) TOTAL (±685 SQ. FT.)

TYPE OF CONSTRUCTION:

CURRENT ZONING:

ADA COMPLIANCE:

MACHINERY SPACES ARE EXEMPT FROM ACCESSIBILITY REQUIREMENTS PER THE CBC SECTION 11B-203.5.