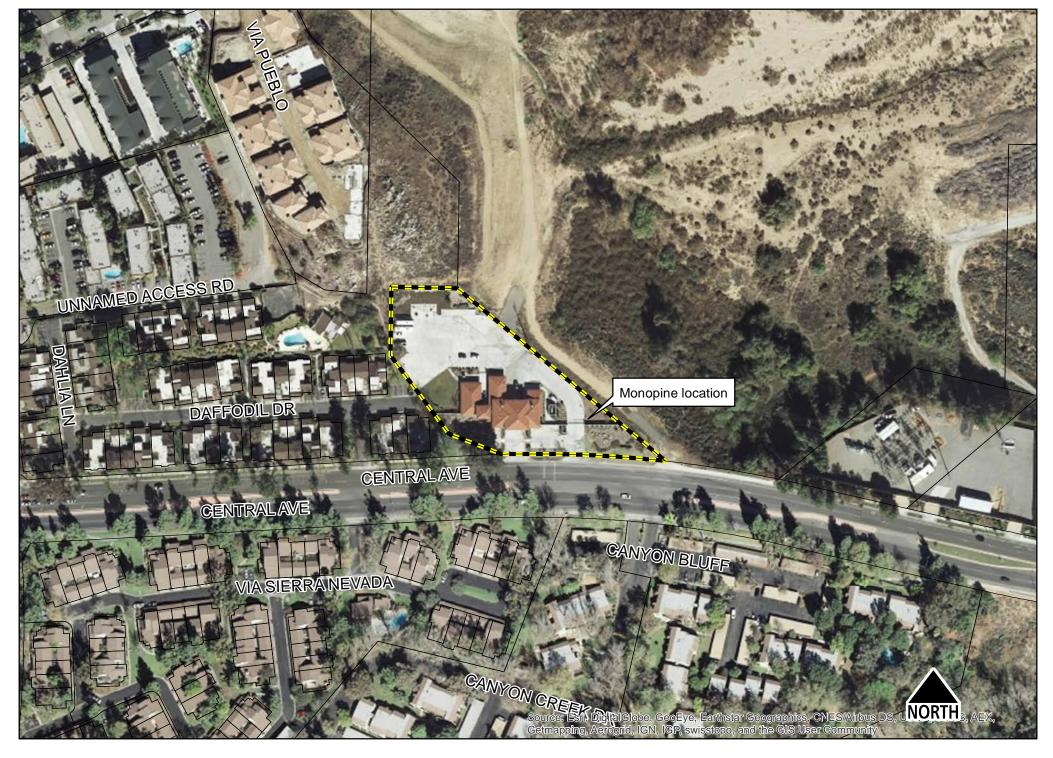

Exhibit 3 - P15-0945, Aerial Photo/Location

Exhibit 4 - P15-0945, General Plan Map

Exhibit 5 - P15-0945, Zoning Map

MTX44-BSC13 MCE 725 CENTRAL AVENUE RIVERSIDE, CA 92507