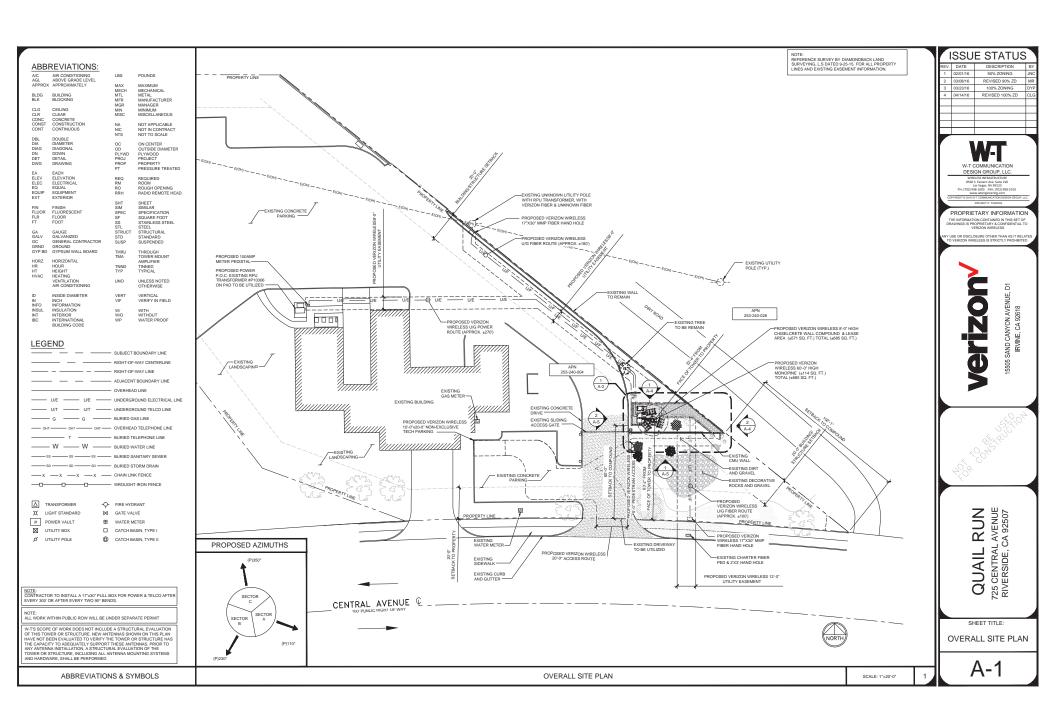

# PROJECT DESCRIPTION

PROPOSED 60'-0" HIGH MONOPINE (±114 SQ. FT.)
PROPOSED 8'-0" HIGH CHISELCRETE WALL COMPOUND & LEASE AREA (±571 SQ. FT.) TOTAL ±685

REGORDED BY O'HIGH CHISICIPETE WAIL COMPOUND & LEASE AREA LEST SO, FT.) TOTAL 4685

CONSTRUCTION INFORMATION AREA OF CONSTRUCTION: AERIAL (±114 SQ. FT.) GROUND (±571 SQ. FT.) TOTAL (±685 SQ. FT.)

TYPE OF CONSTRUCTION:

CURRENT ZONING:

ADA COMPLIANCE:

MACHINERY SPACES ARE EXEMPT FROM ACCESSIBILITY REQUIREMENTS PER THE CBC SECTION 11B-203.5.