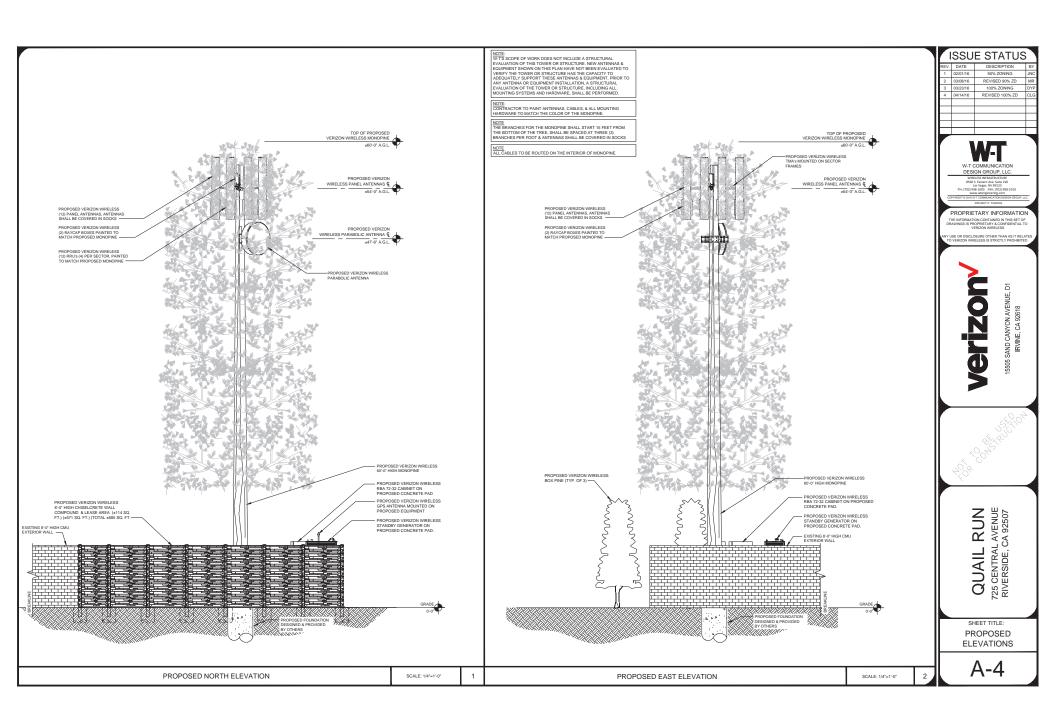

# PROJECT DESCRIPTION

PROPOSED 60'-0" HIGH MONOPINE (±114 SQ. FT.)
PROPOSED 8'-0" HIGH CHISELCRETE WALL COMPOUND & LEASE AREA (±571 SQ. FT.) TOTAL ±685

REGORDED BY O'HIGH CHISICIPETE WAIL COMPOUND & LEASE AREA LEST SO, FT.) TOTAL 4685

(2) PROPOSED EDUMENT CABINETS ON PROPOSED CONCRETE PAD

(1) PROPOSED STANDBY GENERATOR WITH FUEL TANK

(2) PROPOSED STANDBY GENERATOR WITH FUEL TANK

(2) PROPOSED THAN ATTENNAS ON PROPOSED SECTOR FRAME

(3) PROPOSED THAN SO IN PROPOSED SECTOR FRAME

CONSTRUCTION INFORMATION AREA OF CONSTRUCTION: AERIAL (±114 SQ. FT.) GROUND (±571 SQ. FT.) TOTAL (±685 SQ. FT.)

TYPE OF CONSTRUCTION:

CURRENT ZONING:

ADA COMPLIANCE:

MACHINERY SPACES ARE EXEMPT FROM ACCESSIBILITY REQUIREMENTS PER THE CBC SECTION 11B-203.5.