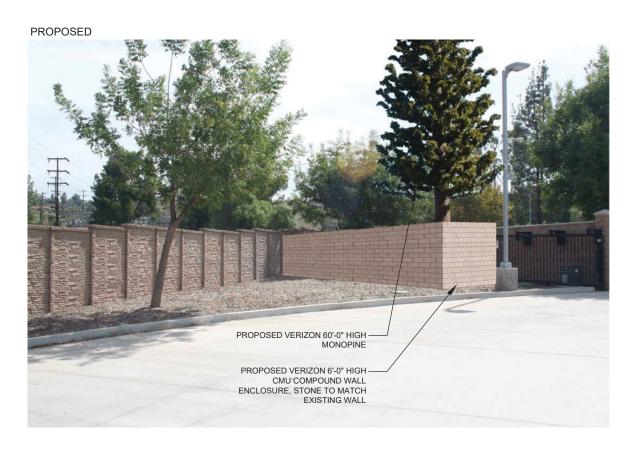

# PROJECT DESCRIPTION

PROPOSED 60'-0" HIGH MONOPINE (±114 SQ. FT.)
PROPOSED 8'-0" HIGH CHISELCRETE WALL COMPOUND & LEASE AREA (±571 SQ. FT.) TOTAL ±685

REGORDED BY O'HIGH CHISICIPETE WAIL COMPOUND & LEASE AREA LEST SO, FT.) TOTAL 4685

# PROPOSED

Verizon Wireless 2785 Mitchell Drive Bldg #9 Walnut Creek, CA 94598

Cortel, Inc. 14621 Arroyo Hondo San Diego, CA 92127 SOUTHEAST LOOKING NORTHWEST

SHEET CONTENT:

PHOTOSIMULATION VIEW SOUTHEAST ELEVATION LOOKING NORTHWEST Sheet No.

# PROPOSED

Verizon Wireless 2785 Mitchell Drive Bldg #9 Walnut Creek, CA 94598

Cortel, Inc. 14621 Arroyo Hondo San Diego, CA 92127 SOUTHWEST LOOKING NORTHEAST

SHEET CONTENT:

PHOTOSIMULATION VIEW SOUTHWEST ELEVATION LOOKING NORTHEAST Sheet No.