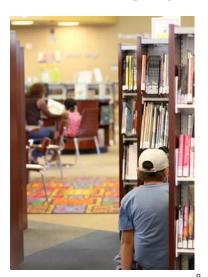

#### **NEW WI-FI FOR LIBRARY PATRONS**

 New, improved Wi-Fi equipment will provide enhanced, easy to use Wi-Fi experience for library patrons wishing to access downloadable library books and media.

RIVERSIDE