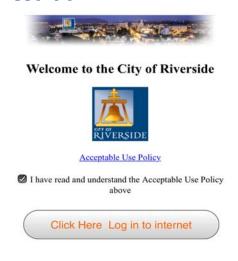

#### **GUEST WI-FI**

- City guests will be able to visit a city facility where new Wi-Fi exists and experience easy to use, secure high speed Wi-Fi.
- 2. Guests connect using "Riv-guest"

RIVERSIDE