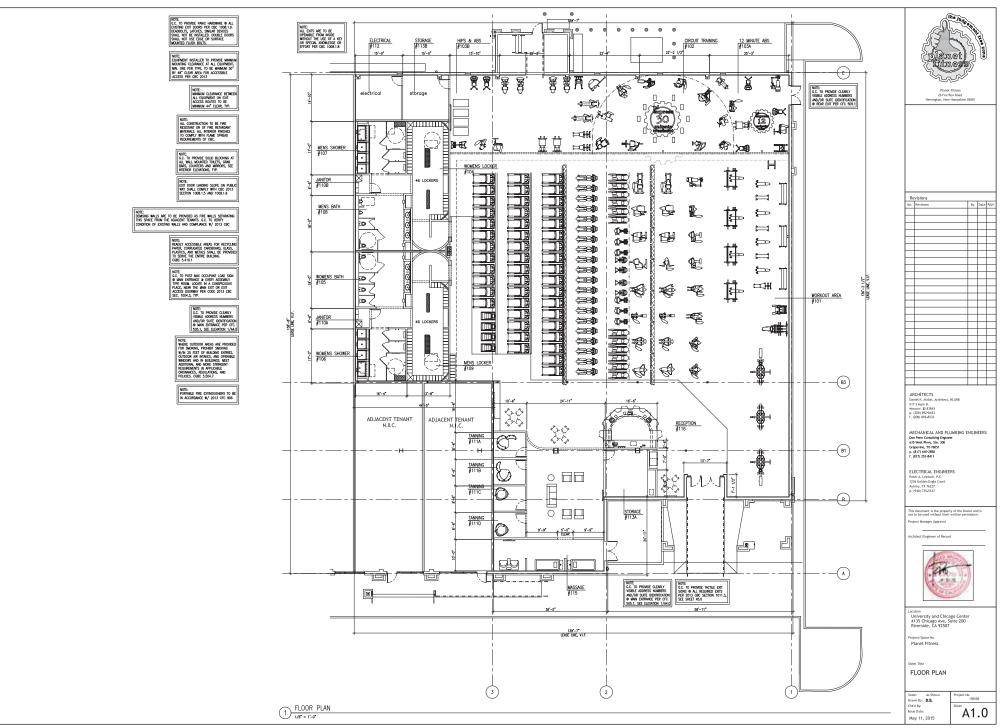

Exhibit 7 - P16-0011 - Project Plans

Exhibit 7 - P16-0011 - Project Plans

Exhibit 7 - P16-0011 - Project Plans

Exhibit 7 - P16-0011 - Project Plans

(1) CMI  $(\cdot)$ (E) SIGN BAND, PAINT PLANET FITNESS YELLOW, NEW SIGNINGE TO BE INTERMALLY ILLUMINATED CHANNEL PURPLE CHANNEL LETTERS, VERIFY W/ TENANT, SIGNINGE UNDER SEPARATE PERMIT. NOTE: Exterior Sign Vendor to provide Shop Drawings and perait(s) AS Regid, G.C. to provide power AND coordinate installation with Sign Manufacturer T.O.P. EL. 30"-0" EASE UNE T.O.P. EL. 27'-0" T.O.P. EL. 25'-0" T.O.P. EL. 22'-0" planet fitness T.O.P. EL. 20'-0" T.O.P. O **/**\_ FINL FUR Revisions (E) Exterior finishes To remain, typ. ROPOSED PLANET FI SUITE 200 EXTERIOR ELEVATION @ STOREFRONT