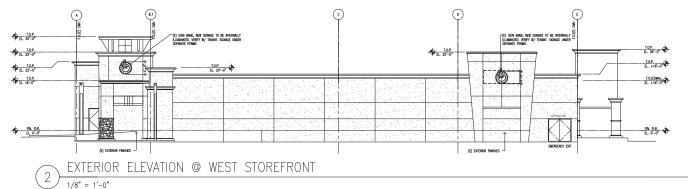

Exhibit 7 - P16-0011 - Project Plans

Exhibit 7 - P16-0011 - Project Plans

Exhibit 7 - P16-0011 - Project Plans

Exhibit 7 - P16-0011 - Project Plans

(1) CMI  $(\cdot)$ (E) SIGN BAND, PAINT PLANET FITNESS YELLOW, NEW SIGNINGE TO BE INTERMALLY ILLUMINATED CHANNEL PURPLE CHANNEL LETTERS, VERIFY W/ TENANT, SIGNINGE UNDER SEPARATE PERMIT. NOTE: Exterior Sign Vendor to provide Shop Drawings and perait(s) AS Regid, G.C. to provide power AND coordinate installation with Sign Manufacturer T.O.P. EL. 30"-0" EASE UNE T.O.P. EL. 27'-0" T.O.P. EL. 25'-0" T.O.P. EL. 22'-0" planet fitness T.O.P. EL. 20'-0" T.O.P. O **/**\_ FINL FUR Revisions (E) Exterior finishes To remain, typ. ROPOSED PLANET FI SUITE 200 EXTERIOR ELEVATION @ STOREFRONT

t No. 150505 A4.0

Project/Space No. Planet Fitness heet Title

EXTERIOR ELEVATIONS

Scale: As Show Drawn By: D.S. Child By: Issue Date: May 11, 2015

MECHANICAL AND PLUMBING ENGINEERS Don Pern Consulting Engineer 615 West Pwy, Sto. 200 Graperine, TX 74031 p. (817) 416-2858 f. (817) 425-4811