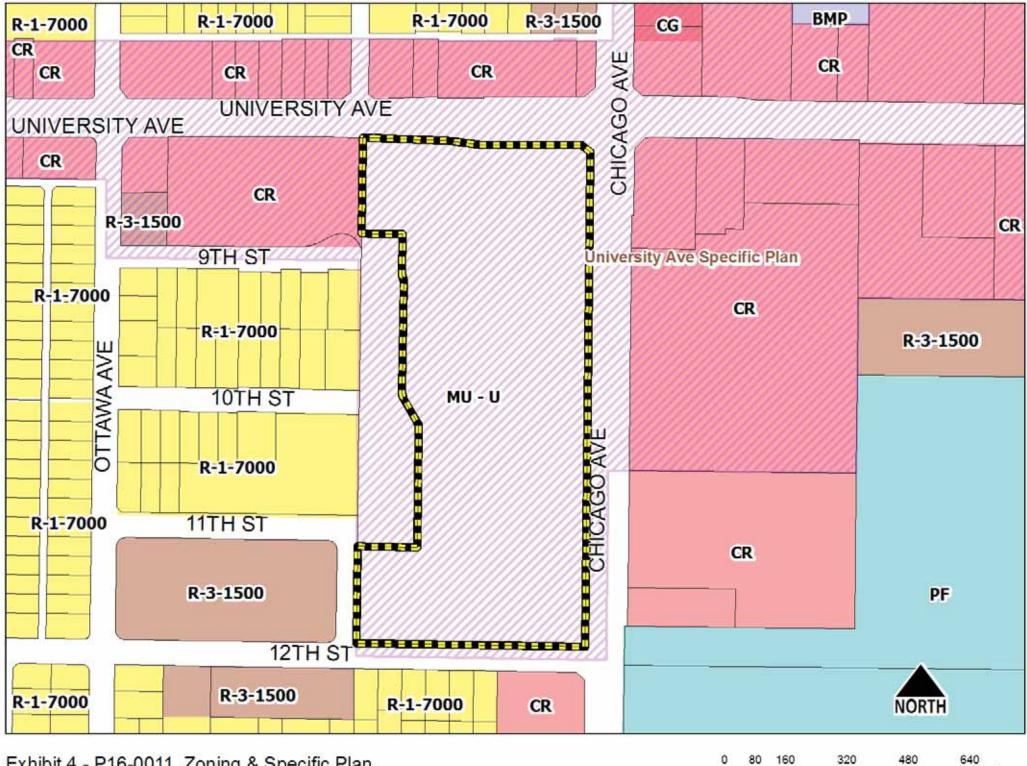

Exhibit 3 - P16-0011, 2012 Aerial Photo

<sup>0 65 130 260 390 520</sup> Feet

Feet

Exhibit 4 - P16-0011, Zoning & Specific Plan

160

320

Feet

Exhibit 5 - P16-0011, General Plan 2025