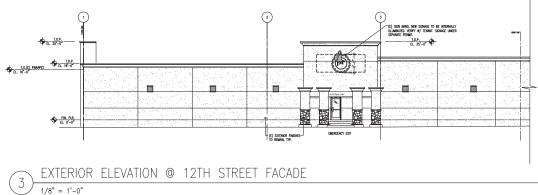

Exhibit 7 - P16-0011 - Project Plans

Exhibit 7 - P16-0011 - Project Plans

Exhibit 7 - P16-0011 - Project Plans

Exhibit 7 - P16-0011 - Project Plans

(1) CMI  $(\cdot)$ (E) SIGN BAND, PAINT PLANET FITNESS YELLOW, NEW SIGNINGE TO BE INTERMALLY ILLUMINATED CHANNEL PURPLE CHANNEL LETTERS, VERIFY W/ TENANT, SIGNINGE UNDER SEPARATE PERMIT. NOTE: Exterior Sign Vendor to provide Shop Drawings and perait(s) AS Regid, G.C. to provide power AND coordinate installation with Sign Manufacturer T.O.P. EL. 30"-0" EASE UNE T.O.P. EL. 27'-0" T.O.P. EL. 25'-0" T.O.P. EL. 22'-0" planet fitness T.O.P. EL. 20'-0" T.O.P. O **/**\_ FINL FUR Revisions (E) Exterior finishes To remain, typ. ROPOSED PLANET FI SUITE 200 EXTERIOR ELEVATION @ STOREFRONT

t No. 150505 A4.0

Project/Space No. Planet Fitness heet Title

EXTERIOR ELEVATIONS

Scale: As Show Drawn By: D.S. Child By: Issue Date: May 11, 2015

MECHANICAL AND PLUMBING ENGINEERS Don Pern Consulting Engineer 615 West Pwy, Sto. 200 Graperine, TX 74031 p. (817) 416-2858 f. (817) 425-4811