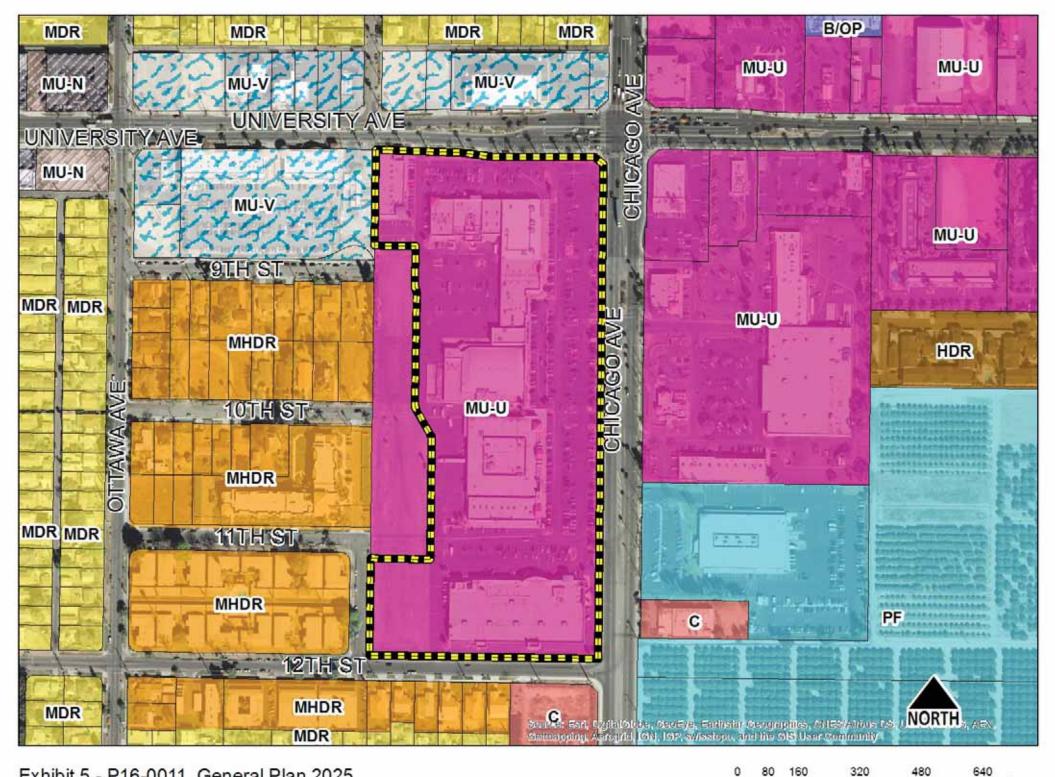

Exhibit 3 - P16-0011, 2012 Aerial Photo

<sup>0 65 130 260 390 520</sup> Feet

Feet

Exhibit 4 - P16-0011, Zoning & Specific Plan

160

320

Feet

Exhibit 5 - P16-0011, General Plan 2025