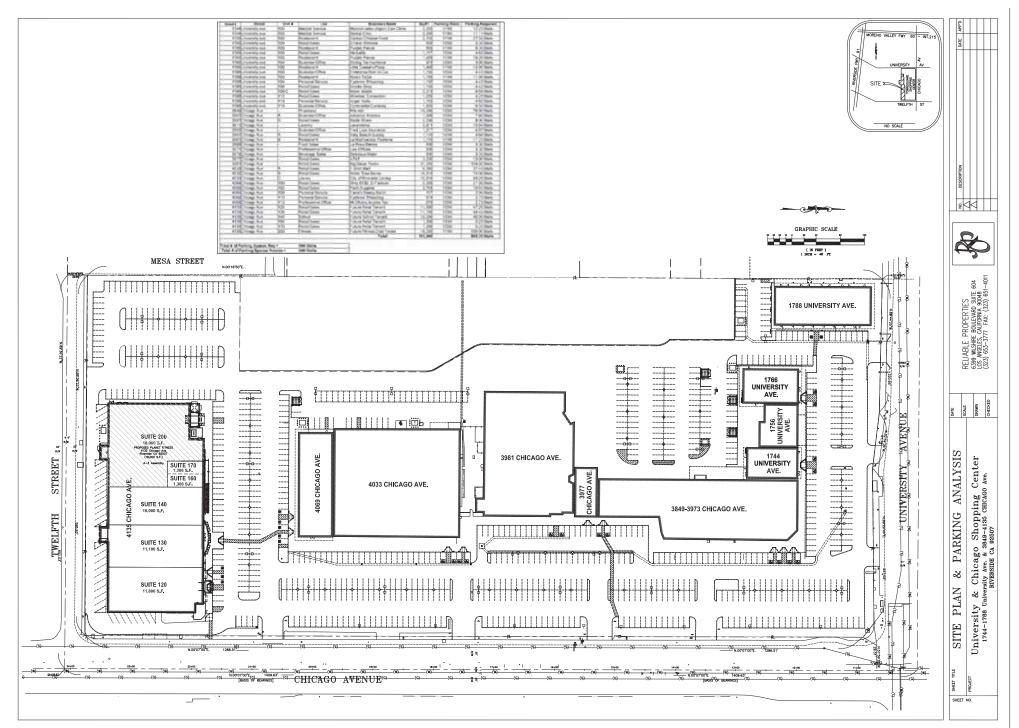

• Exhibit 6 ses Po16 0011 on Operational Plans (5) people who sign up. Call ahead seating available!

Exhibit 6 - P16-0011, Operational Plans

Exhibit 7 - P16-0011 - Project Plans

Exhibit 7 - P16-0011 - Project Plans

Exhibit 7 - P16-0011 - Project Plans

Exhibit 7 - P16-0011 - Project Plans

Exhibit 7 - P16-0011 - Project Plans

Exhibit 7 - P16-0011 - Project Plans

(1) CMI  $(\cdot)$ (E) SIGN BAND, PAINT PLANET FITNESS YELLOW, NEW SIGNINGE TO BE INTERMALLY ILLUMINATED CHANNEL PURPLE CHANNEL LETTERS, VERIFY W/ TENANT, SIGNINGE UNDER SEPARATE PERMIT. NOTE: Exterior Sign Vendor to provide Shop Drawings and perait(s) AS Regid, G.C. to provide power AND coordinate installation with Sign Manufacturer T.O.P. EL. 30"-0" EASE UNE T.O.P. EL. 27'-0" T.O.P. EL. 25'-0" T.O.P. EL. 22'-0" planet fitness T.O.P. EL. 20'-0" T.O.P. O **/**\_ FINL FUR Revisions (E) Exterior finishes To remain, typ. ROPOSED PLANET FI SUITE 200 EXTERIOR ELEVATION @ STOREFRONT