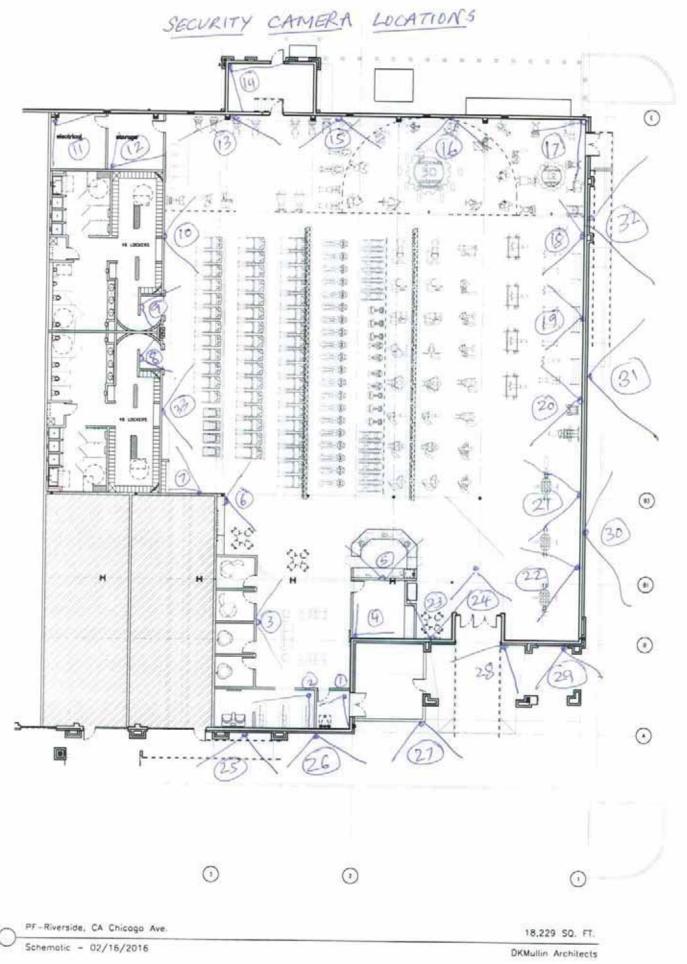

#### **SAFETY**

For the safety of our members we provide :-

- Close Circuit Surveillance There are 32 high definition cameras recording the entire club inside and facing the parking lot on the exterior.
- We record all the 32 cameras at all times and keep a recording for the last 30 days.
- We are staffed 24/7. There is always male and female staff on duty to address any security concerns.
- Members are photographed and issued membership cards. Members are required to check in at the reception where they need to present the membership card to our staff. The staff

scans the card and verifies the membership status and the photograph of the customer in our database.

- Non members are not allowed to use the club. Only Black Card members can bring a guest with proper identification.
- A detail of the camera locations is attached.