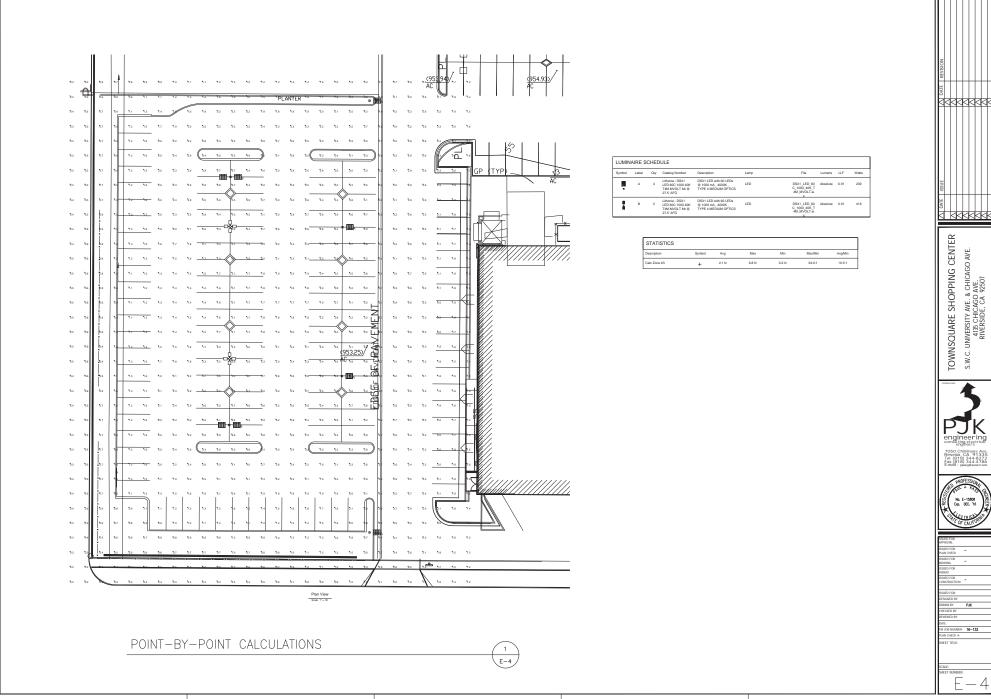

Exhibit 7 - P16-0011 - Project Plans

Exhibit 7 - P16-0011 - Project Plans

Exhibit 7 - P16-0011 - Project Plans

Exhibit 7 - P16-0011 - Project Plans

(1) CMI  $(\cdot)$ (E) SIGN BAND, PAINT PLANET FITNESS YELLOW, NEW SIGNINGE TO BE INTERMALLY ILLUMINATED CHANNEL PURPLE CHANNEL LETTERS, VERIFY W/ TENANT, SIGNINGE UNDER SEPARATE PERMIT. NOTE: Exterior Sign Vendor to provide Shop Drawings and perait(s) AS Regid, G.C. to provide power AND coordinate installation with Sign Manufacturer T.O.P. EL. 30"-0" EASE UNE T.O.P. EL. 27'-0" T.O.P. EL. 25'-0" T.O.P. EL. 22'-0" planet fitness T.O.P. EL. 20'-0" T.O.P. O **/**\_ FINL FUR Revisions (E) Exterior finishes To remain, typ. ROPOSED PLANET FI SUITE 200 EXTERIOR ELEVATION @ STOREFRONT