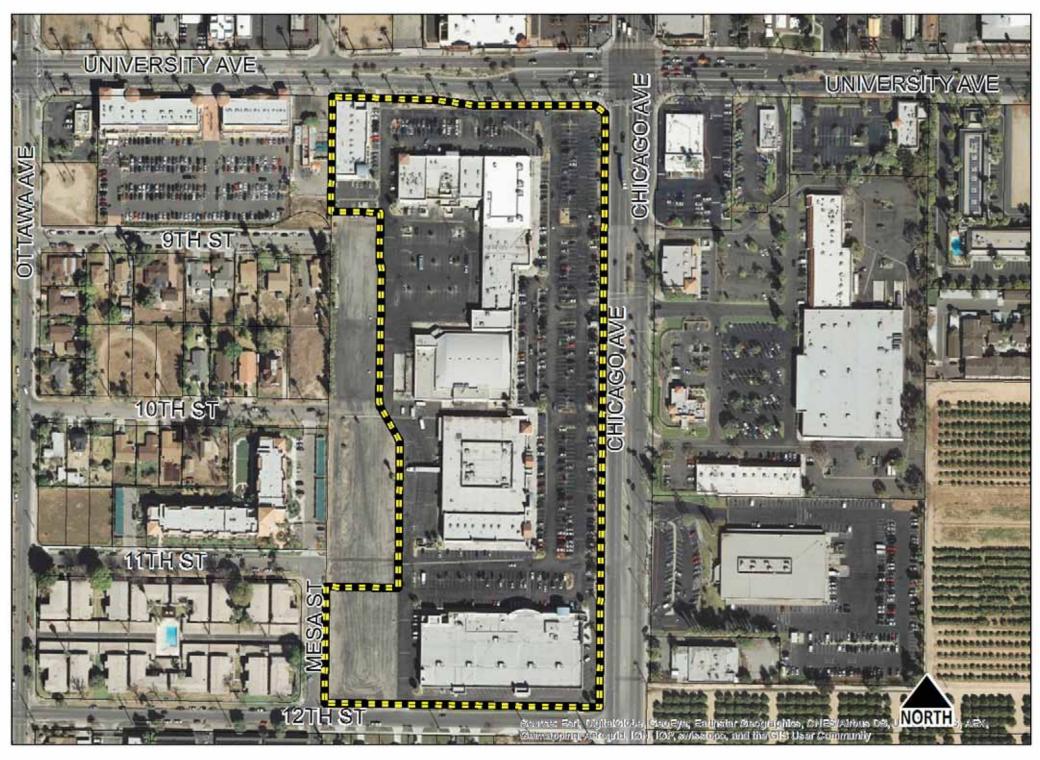

Exhibit 3 - P16-0011, 2012 Aerial Photo

<sup>0 65 130 260 390 520</sup> Feet

Feet

Exhibit 4 - P16-0011, Zoning & Specific Plan

160

320

Feet

Exhibit 5 - P16-0011, General Plan 2025