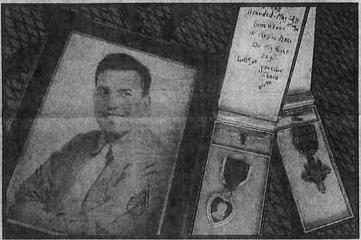

On Wednesday, they will be guests at the Pentagon for a ceremony honoring the heroes.

Contact Darrell R. Santschl at 951-369-9079 or deantschi@pe.com

TERRY PIERSON/STAT PHOTOGRAPHER

Army Private First Class Salvador J. Lara with his Purple Heart and Medal of Valor and the personal note he wrote his dad when he sent him his Purple Heart years ago. Lara will receive the Medal of Honor posthumously for his courageous actions.