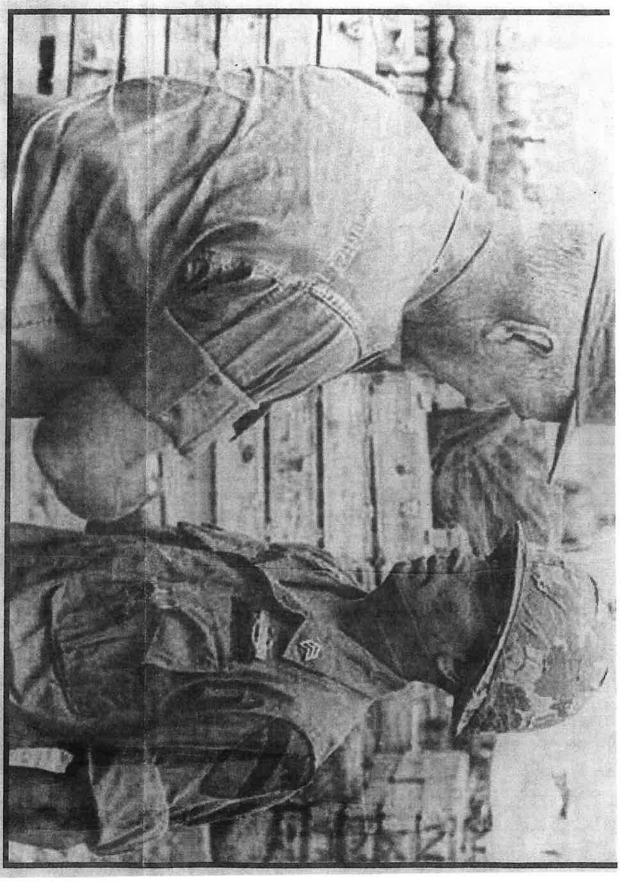

CANTIBUTED MAGE.

Army Gen. Creighton Abrams Jr. congratulates then-Sgt. Jesus S. Duran, of Riverside, after presenting him the Distinguished Service Cross during the Vietnam War.

That medal is now being upgraded to the Medal of Honor.