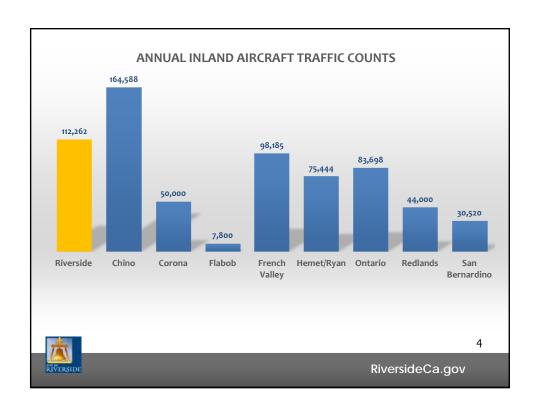

RiversideCa.gov

2

|              | STATIS                              | TICS                              |              |
|--------------|-------------------------------------|-----------------------------------|--------------|
|              |                                     |                                   |              |
|              | Aircraft Op                         | erations                          |              |
| Year to Date | Jan - May 2015                      | Jan - May 2016                    | Variance     |
|              | 47,106                              | 43,346                            | (8%)         |
| Monthly      | May 2015                            | May 2016                          |              |
|              | 10,520                              | 9,381                             | (11%)        |
|              |                                     |                                   |              |
|              | Financ                              | tials                             |              |
|              | Projected<br>Fiscal Year<br>2015-16 | Actual<br>July 2015 - May<br>2016 | Variance     |
| Expenses     | \$1,072,092                         | \$992,000                         | (7%)         |
| Revenue      | \$1,094,591                         | \$1,390,445                       | 27%          |
|              |                                     |                                   |              |
|              |                                     |                                   | RiversideCa. |