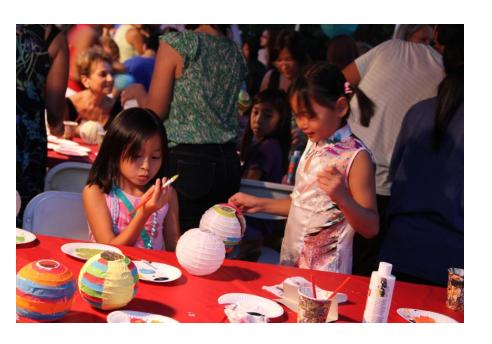

#### HERITAGE HOUSE PROGRAMMING

Citrus sizer demonstration at Heritage House

Chinese Moon Festival at Heritage House

- Lantern-painting activity