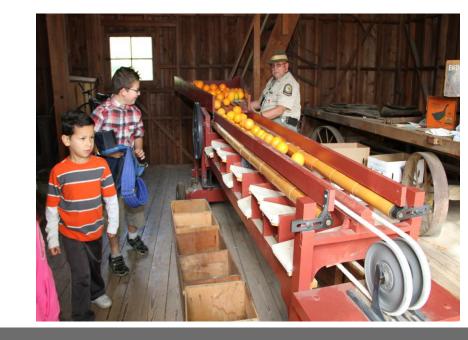

#### HERITAGE HOUSE PROGRAMMING

Citrus sizer demonstration at Heritage House

Chinese Moon Festival at Heritage House

- Lantern-painting activity