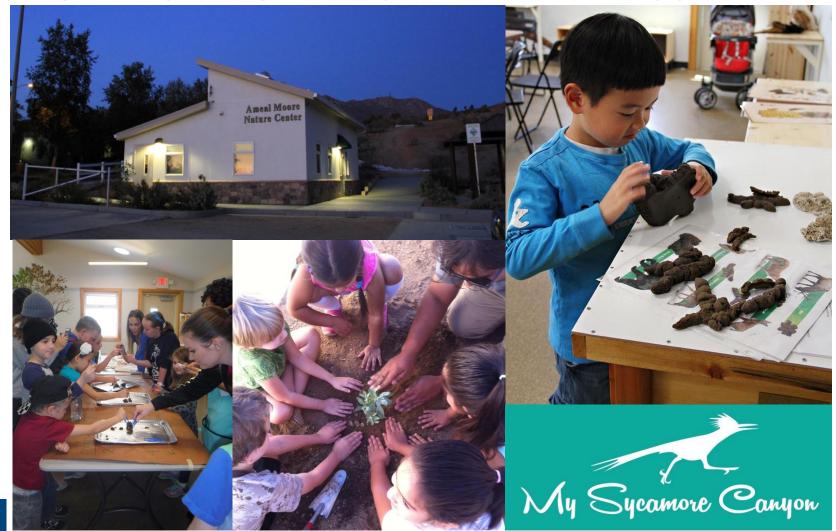

## AMEAL MOORE NATURE CENTER at SYCAMORE CANYON WILDERNESS PARK

# AMEAL MOORE NATURE CENTER PROGRAMMING