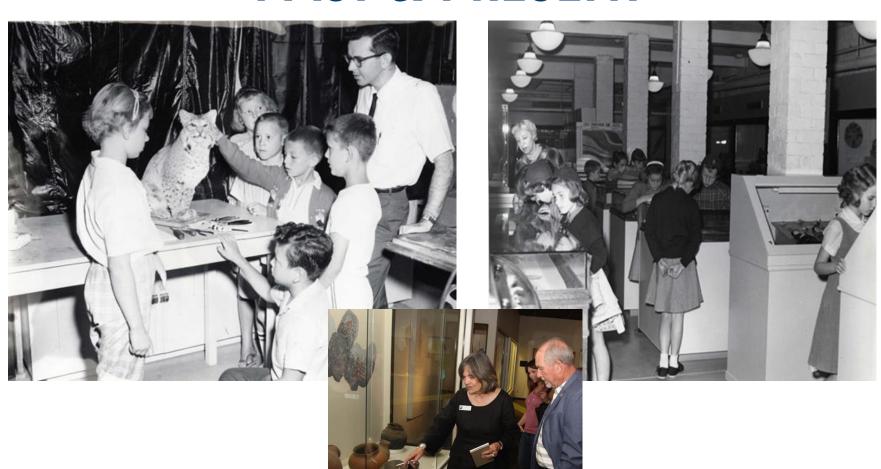

## Riverside Metropolitan Museum

Date
Place
Presenter

# HISTORY – FOUNDING COLLECTION







## HISTORY OF LOCATION





## **PAST & PRESENT**









## **PAST & PRESENT**







#### MISSION STATEMENT



As a center for learning, the Riverside Metropolitan Museum interacts with the community to collect, preserve, explore, and interpret the cultural and natural history of Riverside and its region."

Riverside Metropolitan Museum Mission Statement









## **STEWARDSHIP**





## **MAIN MUSEUM**



#### MAIN MUSEUM PROGRAMMING



Discovery Days Storytime









## **EXHIBITS**



## HERITAGE HOUSE









#### HERITAGE HOUSE PROGRAMMING



Citrus sizer demonstration at Heritage House

Chinese Moon Festival at Heritage House

- Lantern-painting activity





## AMEAL MOORE NATURE CENTER at SYCAMORE CANYON WILDERNESS PARK





# AMEAL MOORE NATURE CENTER PROGRAMMING





## NATIONAL HISTORIC LANDMARK, HARADA HOUSE





## NATIONAL HISTORIC LANDMARK, HARADA