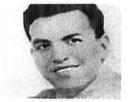

Jesus S. Duran Born: July 26, 1948 in Juarez, Died: 1977 Resided: Riverside

**Burled: Olivewood Memorial Park** 

Served In: Company E, 2nd Battalion, 5th Cavalry, 1st Cavalry Division (Airmobile) Heroism took place: April 10, 1969

For: Climbed to the top of a bomb crater, exposed to Intense enemy fire, and used an M-60 machine gun to fend off an enemy ambush — protecting other wounded soldiers — until members of his platoon could counter attack.