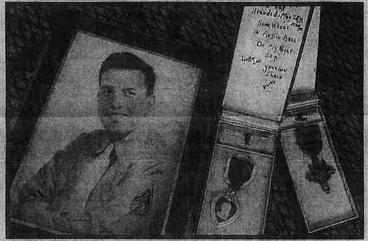

On Wednesday, they will be guests at the Pentagon for a ceremony honoring the heroes.

Contact Darrell R. Santschi at 951-368-9079 or deantschi@pe.com

Army Private First Class Salvador J. Lara with his Purple Heart and Medal of Valor and the personal note he wrote his dad when he sent him his Purple Heart years ago. Lara will receive the Medal of Honor posthumously for his courageous actions.