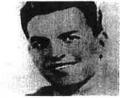

Salvador J. Lara was born in 1920 and grew up in Riverside's Casa Blanca neighborhood, along with his two brothers (Juan and Alfonso, who served in World War II and Korea, respectively), and two sisters. Members of the Lara family still reside in Riverside. Growing up Lara was given the nickname "Chavo" by family and friends who characterized him as an easy-going guy. Before joining the Army and serving in World War II, Lara attended Casa Blanca Elementary and Chemawa Middle school. He also respectfully worked in local citrus packing houses.

In the Army, PFC Salvador J. Lara "distinguished himself by acts of gallantry and intrepidity while serving as the Squad Leader of a rifle squad with 2d Platoon, Company L, 180th Infantry, 45th Infantry Division during combat operations against an armed enemy in Aprilia, Italy on May 27 and 28, 1944" (Medal of Honor Recipients, WWII). During this time, he aggressively led his rifle squad in neutralizing multiple enemy strong points and decreasing the strength of the enemy's force. The next morning, as his company resumed the attack, PFC Lara sustained a severe leg wound, but did not stop to receive medical care. PFC Lara continued his exemplary performance until he captured his objective. He then noticed a nearby troop was facing enemy siege, so PFC Lara gathered three men and they attacked a large section of the enemy's position, causing several of the enemy's troops to surrender or abandon their posts. Salvador J. Lara survived this battle, but tragically died from a non-combat incident on September 1, 1945, less than three months after the war in Europe ended.

On Wednesday, they will be guests at the Pentagon for a ceremony honoring the heroes.

Contact Darrell R. Santschi at 951-368-9079 or deantschi@pe.com

Army Private First Class Salvador J. Lara with his Purple Heart and Medal of Valor and the personal note he wrote his dad when he sent him his Purple Heart years ago. Lara will receive the Medal of Honor posthumously for his courageous actions.