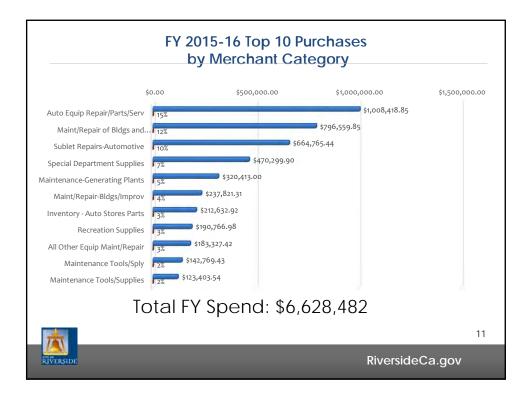

| Department                  | Total Spend Amount | % of Total Amount | Number of P-Cards |
|-----------------------------|--------------------|-------------------|-------------------|
| General Services            | \$1,973,061        | 29.77%            | 39                |
| Public Utilities            | \$1,442,143        | 21.76%            | 95                |
| Police                      | \$753,405          | 11.37%            | 9                 |
| Parks & Recreation          | \$678,585          | 10.24%            | 70                |
| Public Works                | \$502,534          | 7.58%             | 33                |
| Finance                     | \$501,106          | 7.56%             | 6                 |
| Fire                        | \$275,512          | 4.16%             | 77                |
| City Manager                | \$124,828          | 1.88%             | 6                 |
| Museum                      | \$85,436           | 1.29%             | 3                 |
| Library                     | \$82,067           | 1.24%             | 2                 |
| Community Development       | \$79,426           | 1.20%             | 5                 |
| Human Resources             | \$56,180           | 0.85%             | 5                 |
| т                           | \$52,663           | 0.79%             | 3                 |
| Mayor                       | \$15,479           | 0.23%             | 1                 |
| City Clerk                  | \$4,144            | 0.06%             | 2                 |
| Office of the City Attorney | \$1,907            | 0.03%             | 1                 |
| Totals                      | \$6,628,482        | 100.00%           | 357               |