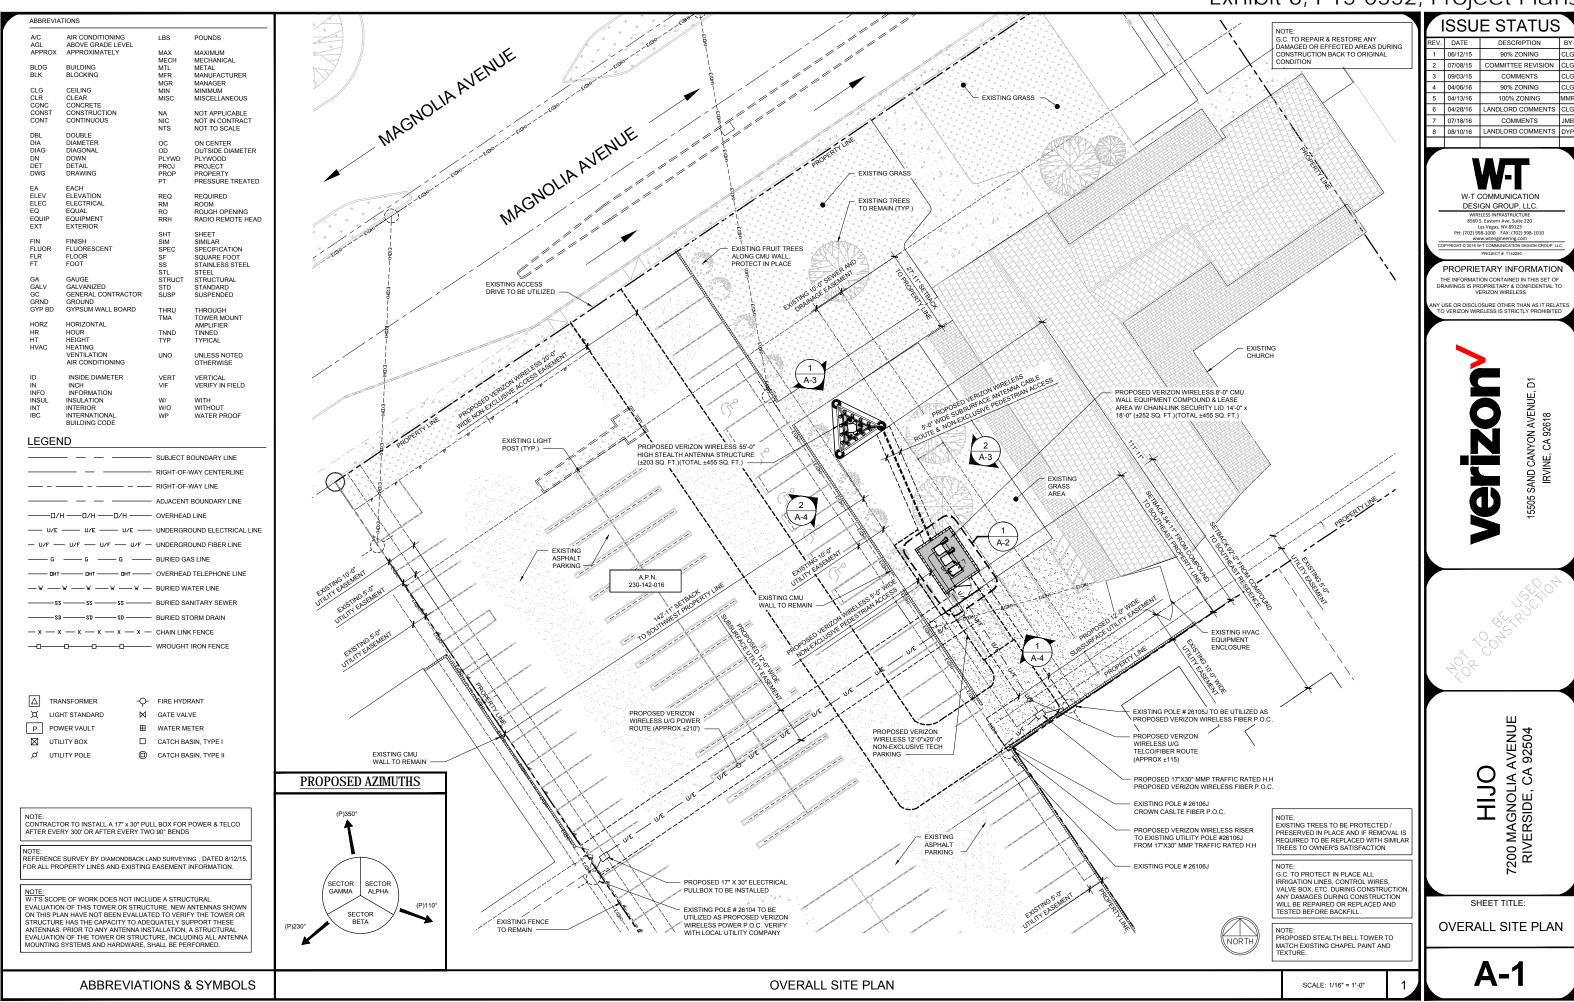

# **PROJECT DESCRIPTION**

HIS PROJECT IS A VERIZON WIRELESS UNMANNED TELECOMMUNICATION WIRELESS FACILIT WILL CONSIST OF THE FOLLOWING

- PROPOSED 55'-0" HIGH STEALTH ANTENNA TOWER (+203 SQ. ET.) (TOTAL +455 SQ. ET.) PROPOSED 8'-0" CMU WALL EQUIPMENT COMPOUND & LEASE AREA W/ CHAIN-LINK
- SECURITY LID 14-0" x 18-0" (£252 SQ. FT.)(TOTAL £455 SQ. FT.)
  (2) EQUIPMENT CABINETS ON CONCRETE PAD
  (1) STANDBY GENERATOR WITH FUEL TANK ON CONCRETE PAD
  (12) PANEL ANTENNAS IN STEALTH ANTENNA STRUCTURE
- (12) RRU'S IN STEALTH ANTENNA STRUCTURE
- (12) A2 BACKPACKS BEHIND RRU'S IN STEALTH ANTENNA STRUCTURE
- 2) RAYCAP BOXES IN STEALTH ANTENNA STRUCTURE
- (2) RAYCAP BOAES IN STEALTH ANY ENIVAS STRUCTIONE
  (1) GPS ANTENNAS ON EQUIPMENT CABINET
  PROPOSED 100AMP VERIZON WIRELESS POWER SERVICE WITH PROPOSED 100AMP METER
  CONNECTION AS REQUIRED FOR POWER AND FIBER SERVICES
  DC & FIBER CABLES ROUTED ON INSIDE OF TOWER

# PROPERTY INFORMATION:

SITE NAME: HIJO SITE ADDRESS: 7200 MAGNOLIA AVENUE

JURISDICTION: CITY OF RIVERSIDE CONSTRUCTION INFORMATION

AREA OF CONSTRUCTION: AERIAL(±203 SQ. FT.) GROUND(±252 SQ. FT.)(TOTAL ±455 SQ. FT.)