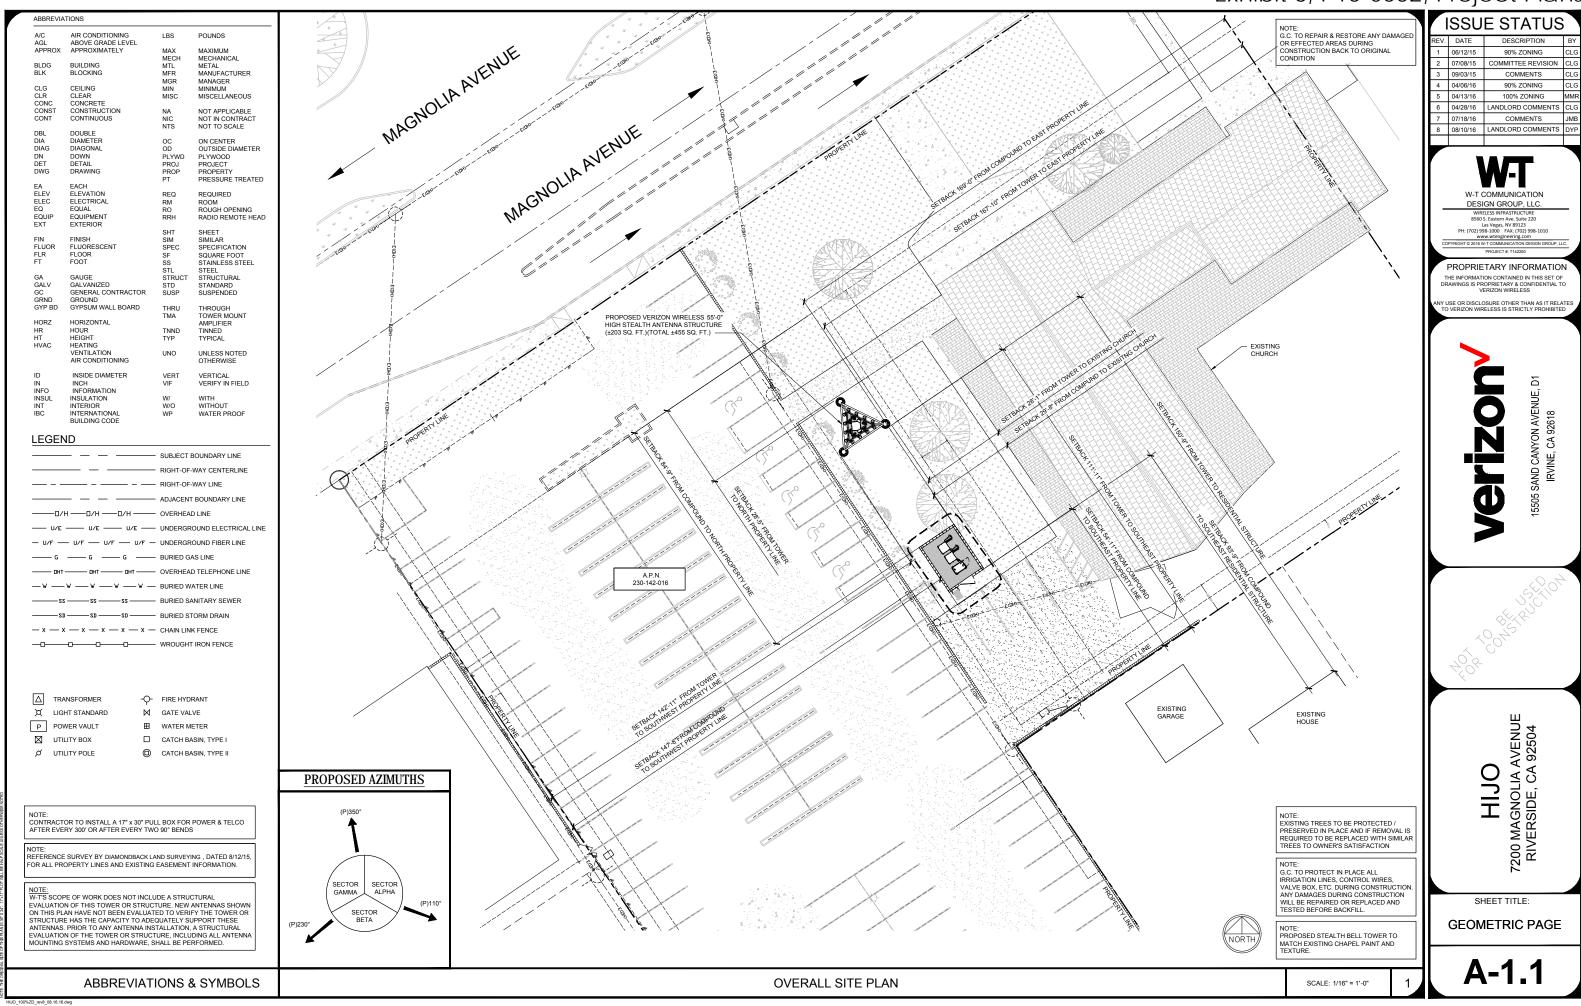

# **PROJECT DESCRIPTION**

HIS PROJECT IS A VERIZON WIRELESS UNMANNED TELECOMMUNICATION WIRELESS FACILIT WILL CONSIST OF THE FOLLOWING

- PROPOSED 55'-0" HIGH STEALTH ANTENNA TOWER (+203 SQ. ET.) (TOTAL +455 SQ. ET.) PROPOSED 8'-0" CMU WALL EQUIPMENT COMPOUND & LEASE AREA W/ CHAIN-LINK
- SECURITY LID 14-0" x 18-0" (£252 SQ. FT.)(TOTAL £455 SQ. FT.)
  (2) EQUIPMENT CABINETS ON CONCRETE PAD
  (1) STANDBY GENERATOR WITH FUEL TANK ON CONCRETE PAD
  (12) PANEL ANTENNAS IN STEALTH ANTENNA STRUCTURE
- (12) RRU'S IN STEALTH ANTENNA STRUCTURE
- (12) A2 BACKPACKS BEHIND RRU'S IN STEALTH ANTENNA STRUCTURE
- 2) RAYCAP BOXES IN STEALTH ANTENNA STRUCTURE
- (2) RAYCAP BOAES IN STEALTH ANY ENIVAS STRUCTIONE
  (1) GPS ANTENNAS ON EQUIPMENT CABINET
  PROPOSED 100AMP VERIZON WIRELESS POWER SERVICE WITH PROPOSED 100AMP METER
  CONNECTION AS REQUIRED FOR POWER AND FIBER SERVICES
  DC & FIBER CABLES ROUTED ON INSIDE OF TOWER

# PROPERTY INFORMATION:

SITE NAME: HIJO SITE ADDRESS: 7200 MAGNOLIA AVENUE

JURISDICTION: CITY OF RIVERSIDE CONSTRUCTION INFORMATION

AREA OF CONSTRUCTION: AERIAL(±203 SQ. FT.) GROUND(±252 SQ. FT.)(TOTAL ±455 SQ. FT.)