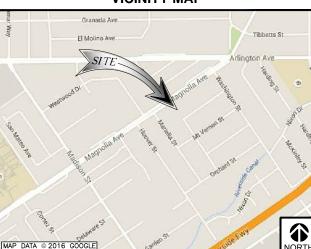

# **VICINITY MAP**

# **DRIVING DIRECTIONS**

FROM: VERIZON OFFICE

7200 MAGNOLIA AVENUE

HEAD SOUTHEAST TOWARD SAND CANYON SIDE PATH/SAND CANYON TRAIL TURN RIGHT ONTO SAND CANYON AVE TURN LEFT AT THE 1ST CROSS STREET ONTO BARRANCA PKWY TURN RIGHT ONTO PACIFICA TURN RIGHT ONTO THE STATE HIGHWAY 133 N RAMP TAKE CA-241 N AND CA-91 F TO MADISON ST IN RIVERSIDE TAKE EXIT 60 FROM CA-91 F MERGE ONTO CA-133 N KEEP RIGHT AT THE FORK TO STAY ON CA-133 N MERGE ONTO CA-241 N
TAKE EXIT 39A TO MERGE ONTO CA-91 E TOWARD RIVERSIDE TAKE EXIT 60 FOR MADISON ST CONTINUE ON MADISON ST. DRIVE TO MAGNOLIA AVE TURN LEFT ONTO MADISON ST

DESTINATION WILL BE ON THE RIGHT 7200 MAGNOLIA AVE RIVERSIDE, CA 92504