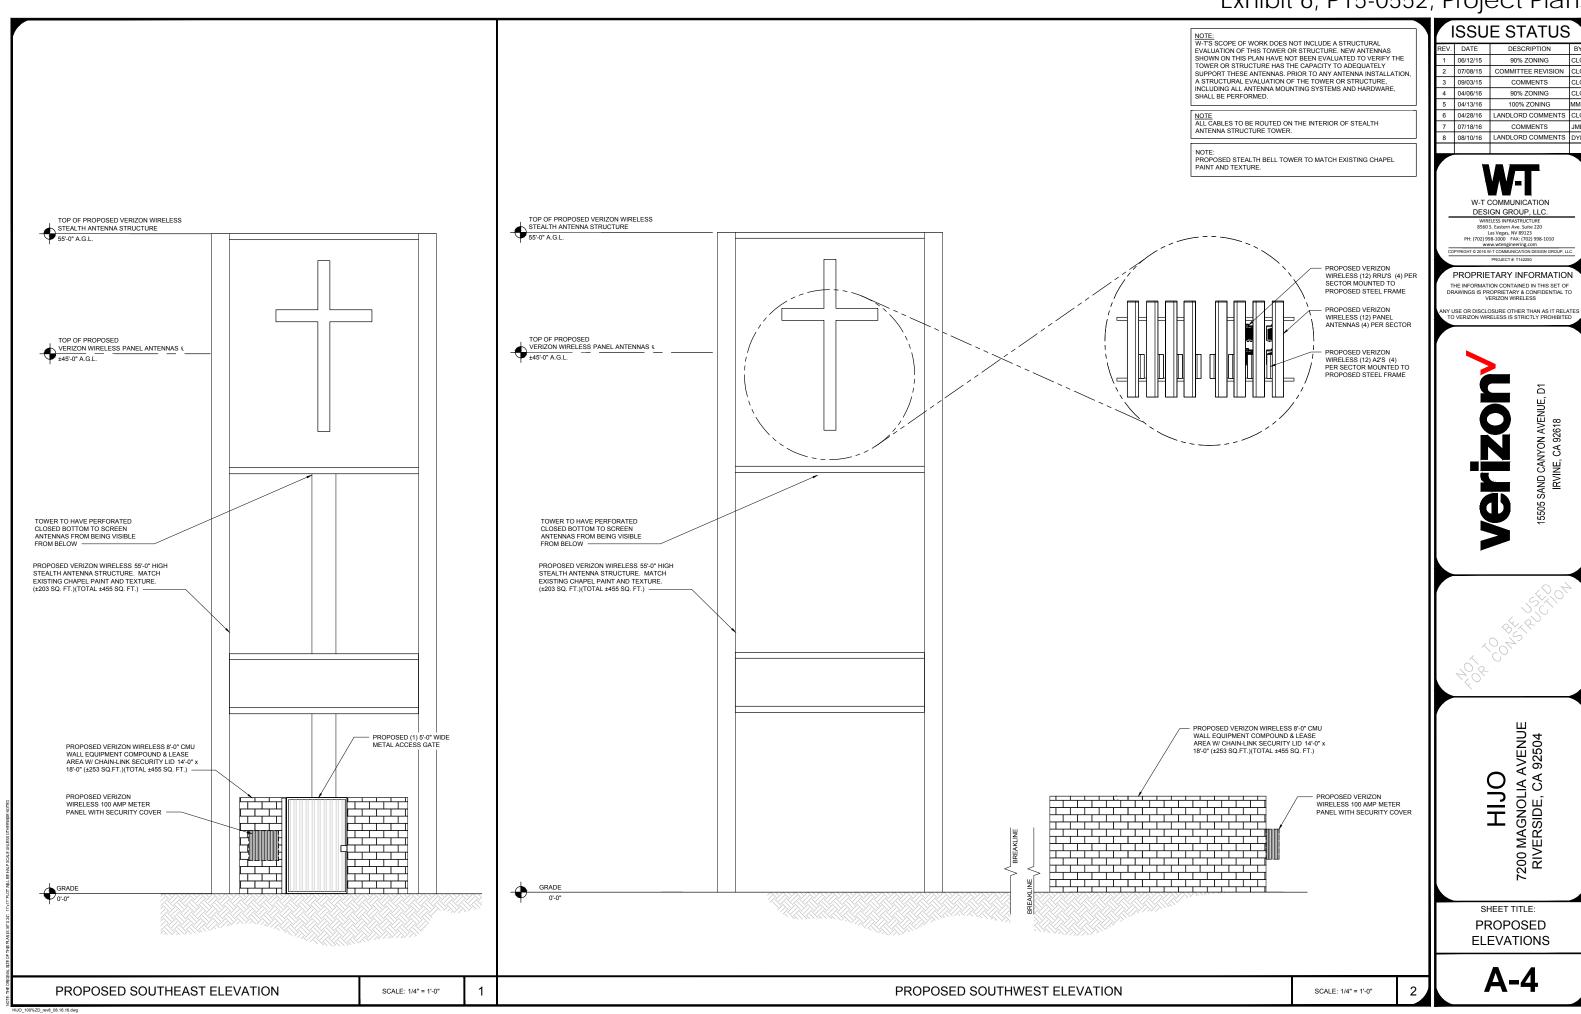

# **PROJECT DESCRIPTION**

HIS PROJECT IS A VERIZON WIRELESS UNMANNED TELECOMMUNICATION WIRELESS FACILIT WILL CONSIST OF THE FOLLOWING

- PROPOSED 55'-0" HIGH STEALTH ANTENNA TOWER (+203 SQ. ET.) (TOTAL +455 SQ. ET.) PROPOSED 8'-0" CMU WALL EQUIPMENT COMPOUND & LEASE AREA W/ CHAIN-LINK
- SECURITY LID 14-0" x 18-0" (£252 SQ. FT.)(TOTAL £455 SQ. FT.)
  (2) EQUIPMENT CABINETS ON CONCRETE PAD
  (1) STANDBY GENERATOR WITH FUEL TANK ON CONCRETE PAD
  (12) PANEL ANTENNAS IN STEALTH ANTENNA STRUCTURE
- (12) RRU'S IN STEALTH ANTENNA STRUCTURE
- (12) A2 BACKPACKS BEHIND RRU'S IN STEALTH ANTENNA STRUCTURE
- 2) RAYCAP BOXES IN STEALTH ANTENNA STRUCTURE
- (2) RAYCAP BOAES IN STEALTH ANY ENIVAS STRUCTIONE
  (1) GPS ANTENNAS ON EQUIPMENT CABINET
  PROPOSED 100AMP VERIZON WIRELESS POWER SERVICE WITH PROPOSED 100AMP METER
  CONNECTION AS REQUIRED FOR POWER AND FIBER SERVICES
  DC & FIBER CABLES ROUTED ON INSIDE OF TOWER

# STRUCTURAL NOTE

-T'S SCOPE OF WORK DOES NOT INCLUDE A STRUCTURAL EVALUATION OF THIS TOWER OR RUCTURE. NEW ANTENNAS SHOWN ON THIS PLAN HAVE NOT BEEN EVALUATED TO VERIFY THE OWER OR STRUCTURE HAS THE CAPACITY TO ADEQUATELY SUPPORT THESE ANTENNAS, PRIOR O ANY ANTENNA INSTALLATION: A STRUCTURAL EVALUATION OF THE TOWER OR STRUCTURE CLUDING ALL ANTENNA MOUNTING SYSTEMS AND HARDWARE, SHALL BE PERFORMED.