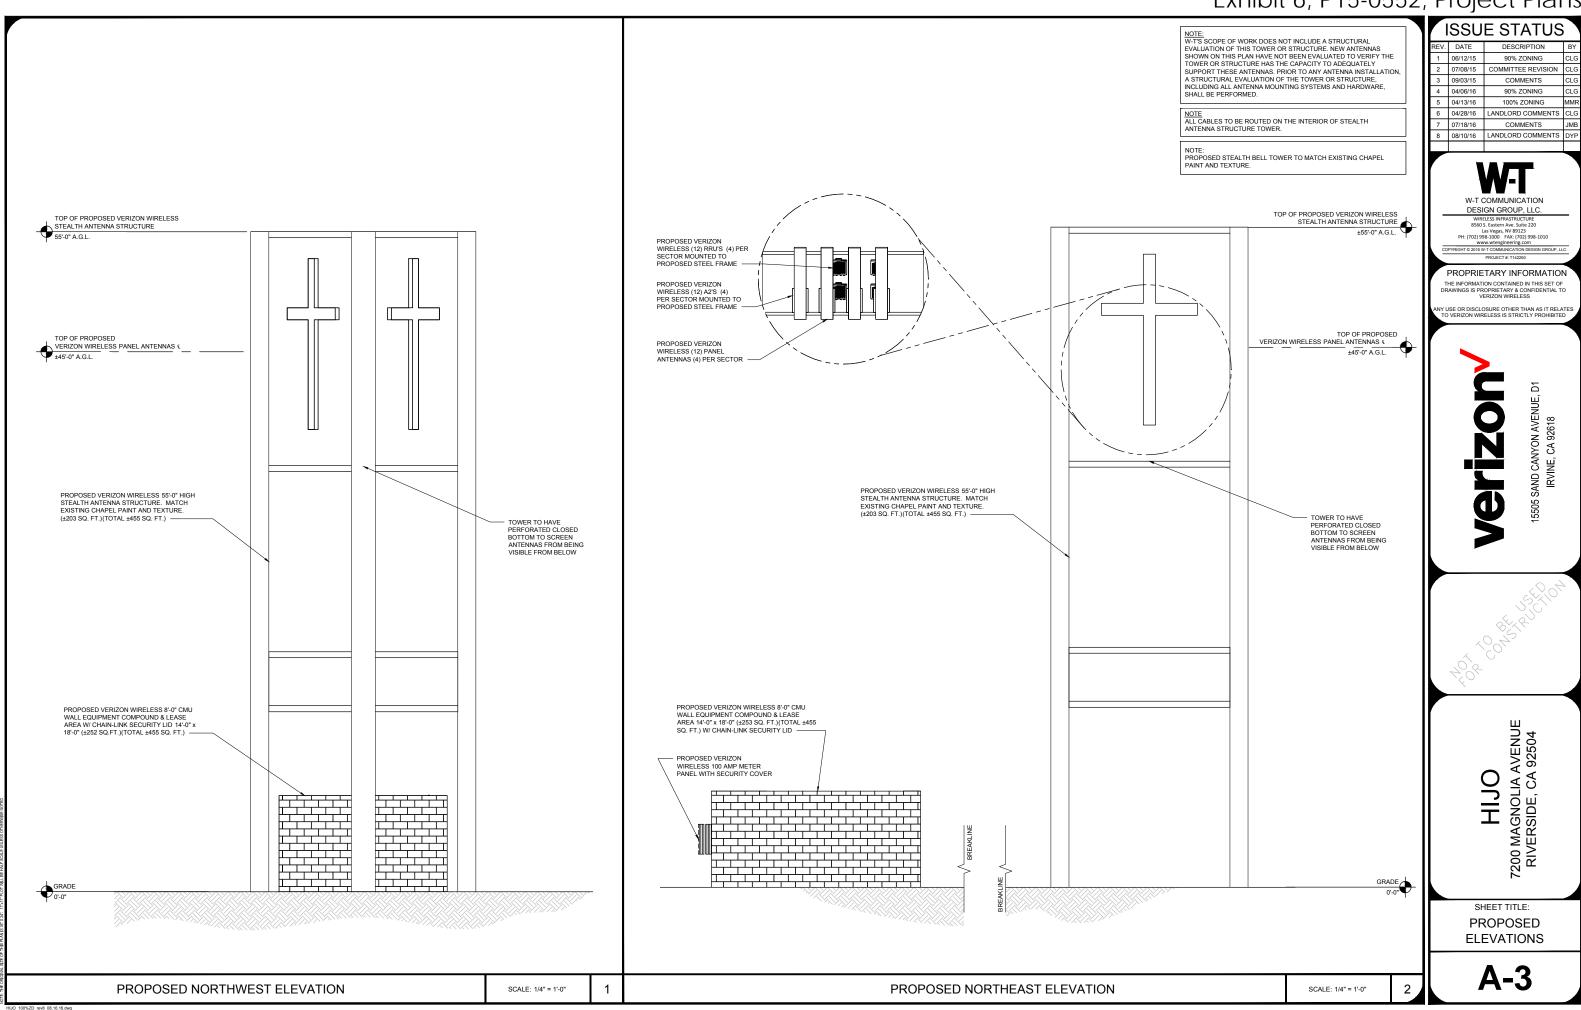

# **PROJECT DESCRIPTION**

HIS PROJECT IS A VERIZON WIRELESS UNMANNED TELECOMMUNICATION WIRELESS FACILIT WILL CONSIST OF THE FOLLOWING

- PROPOSED 55'-0" HIGH STEALTH ANTENNA TOWER (+203 SQ. ET.) (TOTAL +455 SQ. ET.) PROPOSED 8'-0" CMU WALL EQUIPMENT COMPOUND & LEASE AREA W/ CHAIN-LINK
- SECURITY LID 14-0" x 18-0" (£252 SQ. FT.)(TOTAL £455 SQ. FT.)
  (2) EQUIPMENT CABINETS ON CONCRETE PAD
  (1) STANDBY GENERATOR WITH FUEL TANK ON CONCRETE PAD
  (12) PANEL ANTENNAS IN STEALTH ANTENNA STRUCTURE
- (12) RRU'S IN STEALTH ANTENNA STRUCTURE
- (12) A2 BACKPACKS BEHIND RRU'S IN STEALTH ANTENNA STRUCTURE
- 2) RAYCAP BOXES IN STEALTH ANTENNA STRUCTURE
- (2) RAYCAP BOAES IN STEALTH ANY ENIVAS STRUCTIONE
  (1) GPS ANTENNAS ON EQUIPMENT CABINET
  PROPOSED 100AMP VERIZON WIRELESS POWER SERVICE WITH PROPOSED 100AMP METER
  CONNECTION AS REQUIRED FOR POWER AND FIBER SERVICES
  DC & FIBER CABLES ROUTED ON INSIDE OF TOWER

# STRUCTURAL NOTE

-T'S SCOPE OF WORK DOES NOT INCLUDE A STRUCTURAL EVALUATION OF THIS TOWER OR RUCTURE. NEW ANTENNAS SHOWN ON THIS PLAN HAVE NOT BEEN EVALUATED TO VERIFY THE OWER OR STRUCTURE HAS THE CAPACITY TO ADEQUATELY SUPPORT THESE ANTENNAS, PRIOR O ANY ANTENNA INSTALLATION: A STRUCTURAL EVALUATION OF THE TOWER OR STRUCTURE CLUDING ALL ANTENNA MOUNTING SYSTEMS AND HARDWARE, SHALL BE PERFORMED.