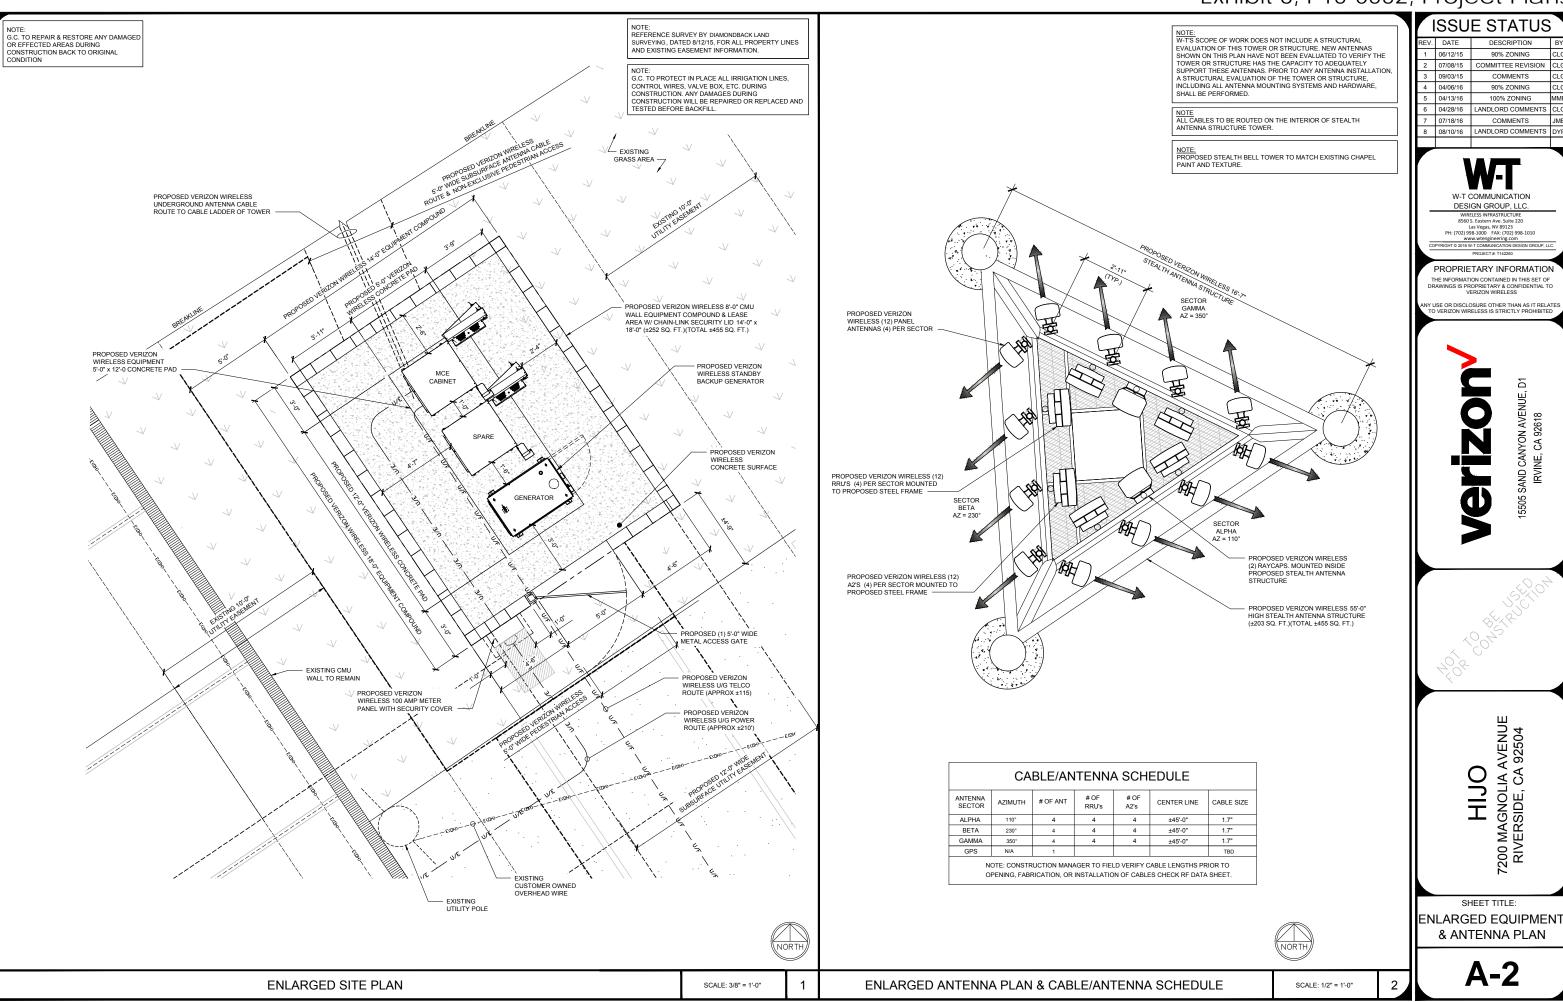

# **PROJECT DESCRIPTION**

HIS PROJECT IS A VERIZON WIRELESS UNMANNED TELECOMMUNICATION WIRELESS FACILIT WILL CONSIST OF THE FOLLOWING

- PROPOSED 55'-0" HIGH STEALTH ANTENNA TOWER (+203 SQ. ET.) (TOTAL +455 SQ. ET.) PROPOSED 8'-0" CMU WALL EQUIPMENT COMPOUND & LEASE AREA W/ CHAIN-LINK
- SECURITY LID 14-0" x 18-0" (£252 SQ. FT.)(TOTAL £455 SQ. FT.)
  (2) EQUIPMENT CABINETS ON CONCRETE PAD
  (1) STANDBY GENERATOR WITH FUEL TANK ON CONCRETE PAD
  (12) PANEL ANTENNAS IN STEALTH ANTENNA STRUCTURE
- (12) RRU'S IN STEALTH ANTENNA STRUCTURE
- (12) A2 BACKPACKS BEHIND RRU'S IN STEALTH ANTENNA STRUCTURE
- 2) RAYCAP BOXES IN STEALTH ANTENNA STRUCTURE
- (2) RAYCAP BOAES IN STEALTH ANY ENIVAS STRUCTIONE
  (1) GPS ANTENNAS ON EQUIPMENT CABINET
  PROPOSED 100AMP VERIZON WIRELESS POWER SERVICE WITH PROPOSED 100AMP METER
  CONNECTION AS REQUIRED FOR POWER AND FIBER SERVICES
  DC & FIBER CABLES ROUTED ON INSIDE OF TOWER

# PROPERTY INFORMATION:

SITE NAME: HIJO SITE ADDRESS: 7200 MAGNOLIA AVENUE

JURISDICTION: CITY OF RIVERSIDE CONSTRUCTION INFORMATION

AREA OF CONSTRUCTION: AERIAL(±203 SQ. FT.) GROUND(±252 SQ. FT.)(TOTAL ±455 SQ. FT.)