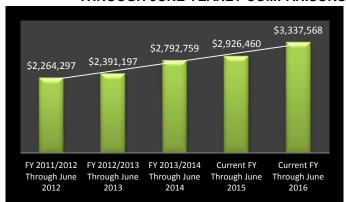

# FY2015-16

# REVENUE SNAPSHOT

City of Riverside, Parks, Recreation, and Community Services Department 6927 Magnolia Avenue, Riverside, CA 92506 | (951) 826-2000

#### JUNE REVENUE PERCENTAGES

# 0% 0% ■ Fairmount Park Golf Course ■ Swimming Pool Fees 14% 33% ■ Special Recreation Programs 11% ■ Non-Resident User Fees Park Rentals 1% 41% ■ Miscellaneous Park Receipts ■ Vending Machine Receipts

#### THROUGH JUNE YEARLY COMPARISONS



#### 5-YEAR MONTHLY COMPARISON FOR JUNE

|                             | Jun-11           | Jun-12           | Jun-13            | Jun-14           | Jun-15           | Jun-16           | Previous Year<br>Comparison | Sparkline |
|-----------------------------|------------------|------------------|-------------------|------------------|------------------|------------------|-----------------------------|-----------|
| Fairmount Park Golf Course  | \$<br>5,000.00   | \$<br>5,000.00   | \$<br>(23,546.84) | \$<br>46,821.14  | \$<br>51,102.14  | \$<br>36,546.83  | -40%                        |           |
| Swimming Pool Fees          | \$<br>60,212.00  | \$<br>75,352.60  | \$<br>62,929.70   | \$<br>119,247.74 | \$<br>106,397.22 | \$<br>144,619.31 | 26%                         |           |
|