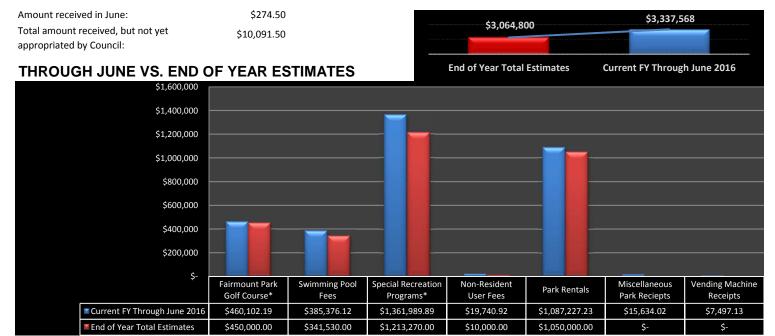

# **CURRENT THROUGH JUNE vs. YEAR END ESTIMATE**

<sup>\*</sup>Year end total estimates revised 4/25/2016 per Finance