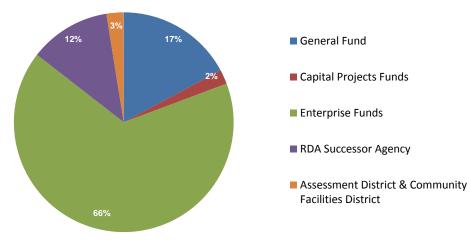

## City of Riverside Fiscal Year 2016/17 Summary of Outstanding Debt <sup>1</sup> As of September 30, 2016

| Debt Issuance <sup>2</sup>                          | Outstanding<br>Principal<br>Balance<br>6/30/2016 | New Debt<br>Issued During<br>Fiscal Year | 2016/17<br>Principal<br>Payments | 2016/17<br>Interest<br>Payments | 2016/17<br>Total<br>Payments | Projected<br>Principal<br>Balance<br>6/30/2017 |  |
|-----------------------------------------------------|--------------------------------------------------|------------------------------------------|----------------------------------|---------------------------------|------------------------------|------------------------------------------------|--|
| General Fund                                        |                                                  |                                          |                                  |                                 |                              |                                                |  |
| General Obligation                                  | 12,430,000                                       | -                                        | 1,040,000                        | 592,023                         | 1,632,023                    | 11,390,000                                     |  |
| Pension Obligation                                  | 101,000,000                                      | -                                        | 40,025,000                       | 4,280,185                       | 44,305,185                   | 60,975,000                                     |  |
| Certificates of Participation                       | 146,690,000                                      | -                                        | 4,580,000                        | 5,477,637                       | 10,057,637                   | 142,110,000                                    |  |
| Lease Revenue Bonds                                 | 37,245,000                                       | -                                        | 1,420,000                        | 1,653,125                       | 3,073,125                    | 35,825,000                                     |  |
| Capital Leases                                      | 12,006,447                                       | -                                        | 2,769,156                        | 201,930                         | 2,971,086                    | 9,237,291                                      |  |
| Interfund Loans                                     | 3,268,541                                        | -                                        | 290,972                          | 49,028                          | 340,000                      | 2,977,569                                      |  |
| Private Placement Financings                        | 43,481,284                                       | -                                        | 2,156,741                        | 2,018,167                       | 4,174,908                    | 41,324,543                                     |  |
| Total General Fun                                   | d 356,121,272                                    | -                                        | 52,281,869                       | 14,272,094                      | 66,553,963                   | 303,839,403                                    |  |
| Capital Projects Funds                              |                                                  |                                          |                                  |                                 |                              |                                                |  |
| Local Park Impact Fee Fund Interfund Loans          | 6.175.220                                        | -                                        | 1.358.372                        | 92.628                          | 1,451,000                    | 4,816,849                                      |  |
| Measure A Certificates of Participation             | 33,950,000                                       | -                                        | 1,340,000                        | 1,659,688                       | 2,999,688                    | 32,610,000                                     |  |
| Total Capital Projects Fund                         | ls 40,125,220                                    | -                                        | 2,698,372                        | 1,752,316                       | 4,450,688                    | 37,426,849                                     |  |
| Enterprise Funds                                    |                                                  |                                          |                                  |                                 |                              |                                                |  |
| Electric Fund Revenue Bonds                         | 566,835,000                                      | -                                        | 13,320,000                       | 24,862,514                      | 38,182,514                   | 553,515,000                                    |  |
| Electric Fund Capital Leases                        | 4,693,715                                        | -                                        | 789,052                          | 92,063                          | 881,115                      | 3,904,662                                      |  |
| Water Fund Revenue Bonds                            | 193,480,000                                      | -                                        | 5,180,000                        | 7,814,183                       | 12,994,183                   | 188,300,000                                    |  |
| Sewer Fund Revenue Bonds                            | 412,160,000                                      | -                                        | 8,055,000                        | 19,255,123                      | 27,310,123                   | 404,105,000                                    |  |
| Sewer Fund Loans                                    | 2,979,734                                        | -                                        | 759,345                          | 57,516                          | 816,861                      | 2,220,389                                      |  |
| Parking Fund Interfund Loans                        | 216,623                                          | -                                        | 117,751                          | 3,249                           | 121,000                      | 98,872                                         |  |
| Parking Fund Loans                                  | 20,246,817                                       | -                                        | 976,511                          | 770,193                         | 1,746,704                    | 19,270,306                                     |  |
| Total Enterprise Fund                               | ls 1,200,611,888                                 | -                                        | 29,197,659                       | 52,854,841                      | 82,052,500                   | 1,171,414,229                                  |  |
| Internal Service Funds                              |                                                  |                                          |                                  |                                 |                              |                                                |  |
| Central Garage Fund Interfund Loans                 | 1,015,607                                        | -                                        | 334,766                          | 15,234                          | 350,000                      | 680,841                                        |  |
| Total Internal Service Fund                         |                                                  |                                          | 334,766                          | 15,234                          | 350.000                      | 680.841                                        |  |
| RDA Successor Agency                                |                                                  |                                          | 00 i,i 00                        | ,                               | ,                            |                                                |  |
| Tax Allocation Bonds                                | 196,070,000                                      | _                                        | 6,775,000                        | 9,720,031                       | 16,495,031                   | 189,295,000                                    |  |
| Lease Revenue Bonds                                 | 18,030,000                                       |                                          | 1,500,000                        | 869,349                         | 2,369,349                    | 16,530,000                                     |  |
| Interfund Loans                                     | 9,352,727                                        | -                                        | 4,663,129                        | 76,694                          | 4,739,823                    | 4,689,597                                      |  |
| Loans                                               | 1,175,000                                        | -                                        | 365,000                          | 29,308                          | 394,308                      | 810,000                                        |  |
| Total RDA Successor Agence                          |                                                  |                                          | 13,303,129                       | 10,695,381                      | 23,998,511                   | 211,324,597                                    |  |
| Housing Authority                                   | ,,,                                              |                                          | ,,                               | ,,                              |                              | ,,                                             |  |
| 3836-3844 Second Street Acquisition Interfund Loan  | -                                                | -                                        | -                                | -                               | -                            | -                                              |  |
| Total Housing Authorit                              | ty -                                             | -                                        | -                                | -                               | -                            | -                                              |  |
| Assessment District & Community Facilities District | -                                                |                                          |                                  |                                 |                              |                                                |  |
| Assessment Districts                                | 24,435,000                                       | -                                        | 1,220,000                        | 1,186,277                       | 2,406,277                    | 23,215,000                                     |  |
| Community Facilities Districts                      | 21,370,000                                       | -                                        | 415,000                          | 893,694                         | 1,308,694                    | 20,955,000                                     |  |
| Total AD & CF                                       | D 45,805,000                                     | -                                        | 1,635,000                        | 2,079,971                       | 3,714,971                    | 44,170,000                                     |  |
|                                                     |                                                  |                                          |                                  |                                 |                              |                                                |  |
| Total                                               | \$ 1,868,306,713                                 | \$-                                      | \$ 99,450,795                    | \$ 81,669,837                   | \$ 181,120,632               | \$ 1,768,855,918                               |  |

Note: Categories not shown represent less than 1% of the City's debt portfolio.