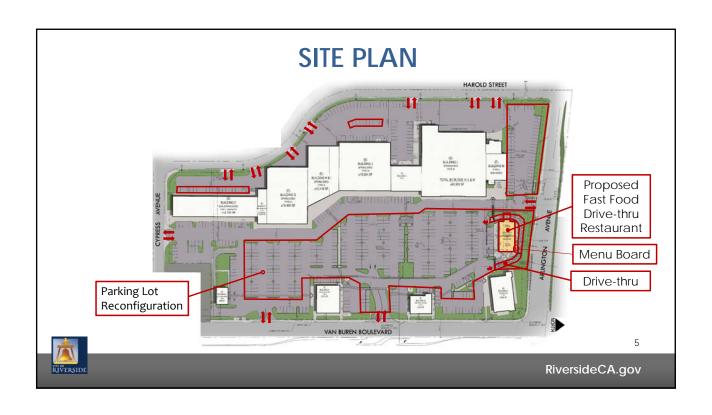

## Planning Cases Arlington Plaza Drive Thru Restaurant P16-0277 and P16-0279

Community & Economic Development Department

Planning Commission Agenda Item: 4 January 26, 2017

RiversideCA.gov

## **LOCATION**



2

RiversideCA.gov

ŘÍVERSIDE













## **RECOMENDATIONS**

That the Planning Commission:

- DETERMINE that the project is exempt from California Environmental Quality Act review subject to Section 15303 (New Construction or Conversion of Small Structures), as this project will not have a significant effect on the environment; and
- APPROVE Planning Cases P16-0277 (Conditional Use Permit) and P16-0279 (Design Review), based on the findings outlined in the staff report and summarized in the attached findings and subject to the recommended conditions.



9

RiversideCA.gov