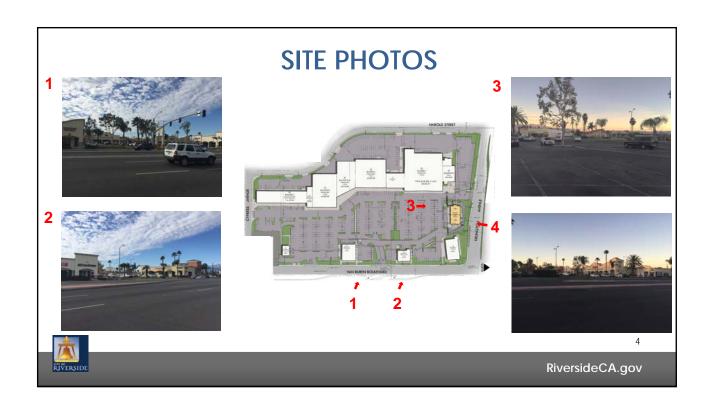

## Planning Cases Arlington Plaza Drive Thru Restaurant P16-0277 and P16-0279

Community & Economic Development Department

Planning Commission Agenda Item: 4 January 26, 2017

RiversideCA.gov

## **LOCATION**



2

RiversideCA.gov

ŘÍVERSIDE













## **RECOMENDATIONS**

That the Planning Commission:

- DETERMINE that the project is exempt from California Environmental Quality Act review subject to Section 15303 (New Construction or Conversion of Small Structures), as this project will not have a significant effect on the environment; and
- APPROVE Planning Cases P16-0277 (Conditional Use Permit) and P16-0279 (Design Review), based on the findings outlined in the staff report and summarized in the attached findings and subject to the recommended conditions.



9

RiversideCA.gov