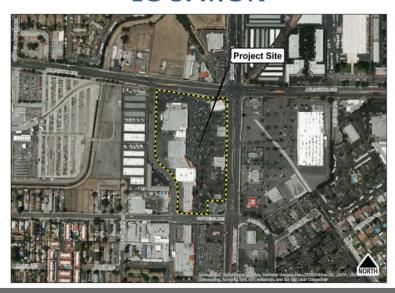

## Planning Cases Arlington Plaza Drive Thru Restaurant P16-0277 and P16-0279

Community & Economic Development Department

Planning Commission Agenda Item: 4 January 26, 2017

RiversideCA.gov

## **LOCATION**



2

RiversideCA.gov

ŘÍVERSIDE













## **RECOMENDATIONS**

That the Planning Commission:

- DETERMINE that the project is exempt from California Environmental Quality Act review subject to Section 15303 (New Construction or Conversion of Small Structures), as this project will not have a significant effect on the environment; and
- APPROVE Planning Cases P16-0277 (Conditional Use Permit) and P16-0279 (Design Review), based on the findings outlined in the staff report and summarized in the attached findings and subject to the recommended conditions.



9

RiversideCA.gov