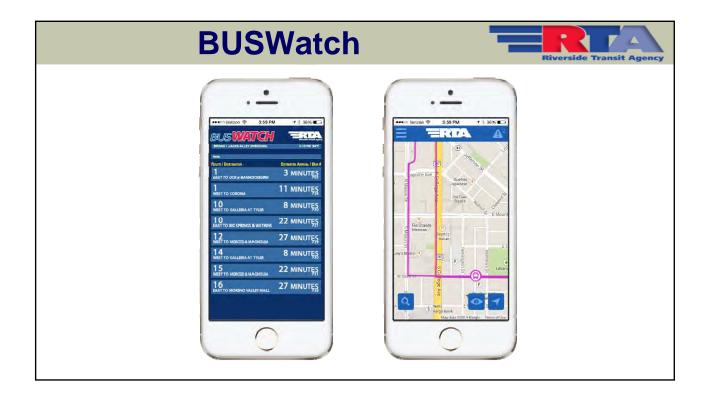

1

| Implementation Strategies                                                                                                                                                                                                                                                                                                   | S Riverside Transit Agency |
|-----------------------------------------------------------------------------------------------------------------------------------------------------------------------------------------------------------------------------------------------------------------------------------------------------------------------------|----------------------------|
| <ul> <li>Communication         <ul> <li>Graphics/Dedicated</li> <li>Ambassadors</li> <li>Trained Customer Information</li> <li>Travel Trainers</li> <li>Administrative staff</li> <li>Coach operators</li> <li>Security Guards at Vine Street</li> </ul> </li> <li>Updates via Website/iAlerts</li> <li>BUSWatch</li> </ul> |                            |
| 6                                                                                                                                                                                                                                                                                                                           |                            |