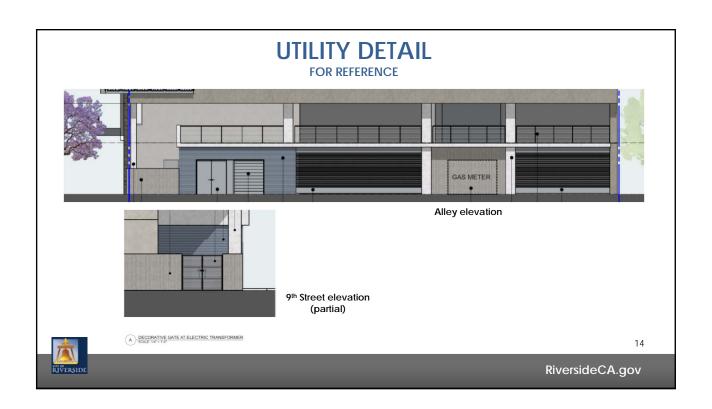

## Planning Cases Culver Lofts

P16-0727, P16-0728 and P16-0729

Community & Economic Development Department

Planning Commission

Agenda Item: 2 February 9, 2017

RiversideCA.gov

## **CULVER LOFTS**



2

RiversideCA.gov

RIVERSIDE





















## **RECOMENDATIONS**

That the Planning Commission:

- DETERMINE that the project is exempt from California Environmental Quality Act review subject to Section 15332 (Infill Development), as this project will not have a significant effect on the environment; and
- APPROVE Planning Cases P16-0727 (Conditional Use Permit), P16-0728 (Variance) and P16-0729 (Variance) based on the findings outlined in the staff report and summarized in the attached findings and subject to the recommended conditions.



13

RiversideCA.gov