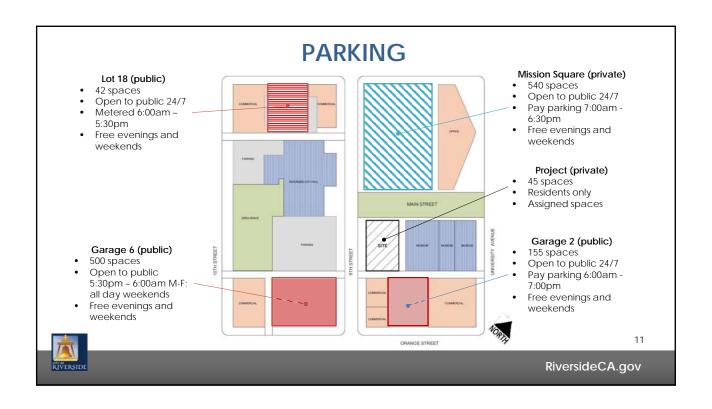

## Planning Cases Culver Lofts

P16-0727, P16-0728 and P16-0729

Community & Economic Development Department

Planning Commission

Agenda Item: 2 February 9, 2017

RiversideCA.gov

## **CULVER LOFTS**



2

RiversideCA.gov

RIVERSIDE





















## **RECOMENDATIONS**

That the Planning Commission:

- DETERMINE that the project is exempt from California Environmental Quality Act review subject to Section 15332 (Infill Development), as this project will not have a significant effect on the environment; and
- APPROVE Planning Cases P16-0727 (Conditional Use Permit), P16-0728 (Variance) and P16-0729 (Variance) based on the findings outlined in the staff report and summarized in the attached findings and subject to the recommended conditions.



13

RiversideCA.gov