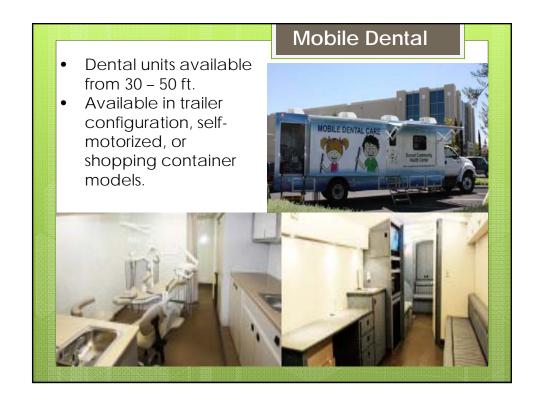

### ~Founded in 2001~

- Mobile Clinic
- Mobile Dental
- Bloodmobile
- Mobile Laboratory
- Emergency Response
- Mobile Command Center Container Solutions
- Container Hospitals
- DUI Trailer
- Renewable Modular Energy
- Special Vehicles