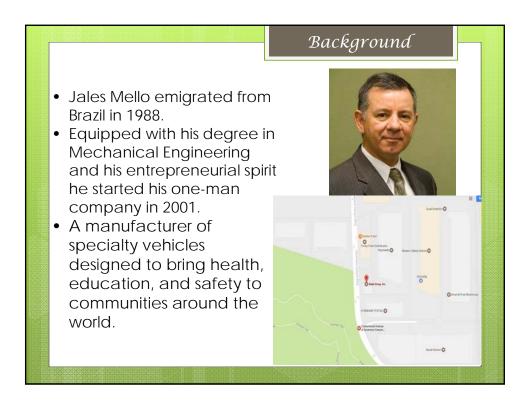

Founder President, Jales De Mello

Ward 2 Riverside Pride **Success Story** 

Aleph Group, Inc.

6920 Sycamore Canyons Blvd, Riverside, CA 92507

### ~Founded in 2001~

- Mobile Clinic
- Mobile Dental
- Bloodmobile
- Mobile Laboratory
- Emergency Response
- Mobile Command Center Container Solutions
- Container Hospitals
- DUI Trailer
- Renewable Modular Energy
- Special Vehicles