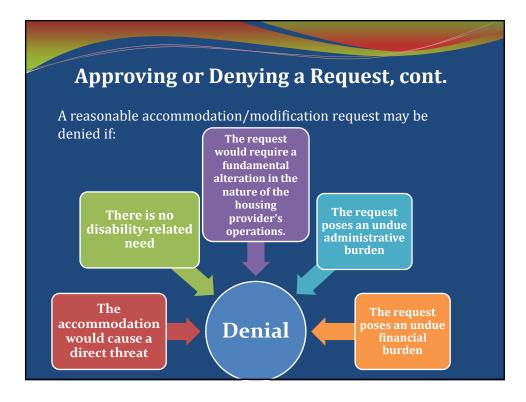

oards and working groups



# **Special Projects**

- Community Partnerships
- Fund Raisers
- National Fair Housing Month







Dustin Loce, Kathy Michalak, Emilio R

Cecile Chalifour, Tra Songth, and Son











## Reasonable Accommodations and Modifications

<u>V. Reasonable</u> <u>Accommodations/Modifications</u> <u>for persons with a Disability</u>







### **Reasonable Accommodations**

<u>Reasonable accommodations</u> must be made in the rules, policies, practices or services in order to give a person with a disability an equal opportunity to use and enjoy a dwelling unit or common space.

Reasonable Accommodations can include, but are not limited to:

A change in rules or policies that would make it easier for a person with a disability to live in the property.





























# <section-header>OgestionsOperationsOperationsOperationsOperationsOperationsOperationsOperationsOperationsOperationsOperationsOperationsOperationsOperationsOperationsOperationsOperationsOperationsOperationsOperationsOperationsOperationsOperationsOperationsOperationsOperationsOperationsOperationsOperationsOperationsOperationsOperationsOperationsOperationsOperationsOperationsOperationsOperationsOperationsOperationsOperationsOperationsOperationsOperationsOperationsOperationsOperationsOperationsOperationsOperationsOperationsOperationsOperationsOperationsOperationsOperationsOperationsOperationsOperationsOperationsOperationsOperationsOperationsOperationsOperationsOperationsOperationsOperationsOperationsOperationsOperationsOperationsOperations</td