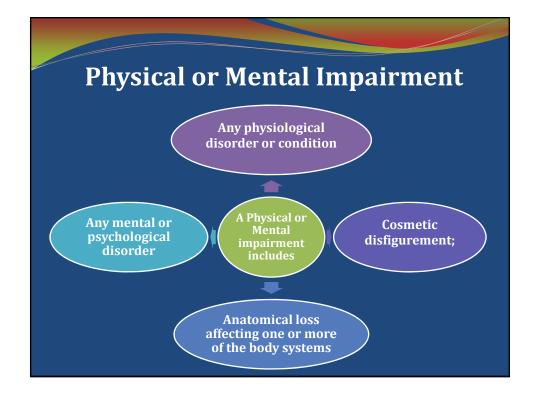

### **Reasonable Accommodations**

<u>Reasonable accommodations</u> must be made in the rules, policies, practices or services in order to give a person with a disability an equal opportunity to use and enjoy a dwelling unit or common space.