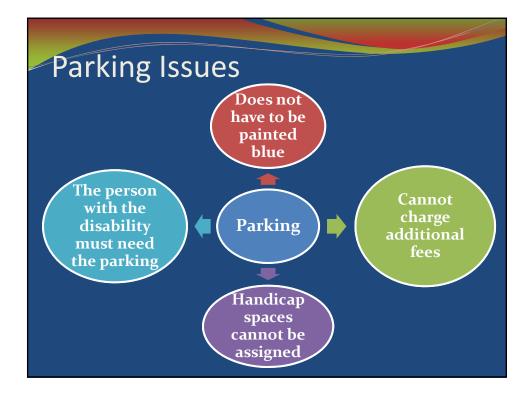

working groups



# **Special Projects**

- Community Partnerships
- Fund Raisers
- National Fair Housing Month







Dustin Loce, Kathy Michalak, Emilio R

Cecile Chalifour, Tra Songth, and Son











## Reasonable Accommodations and Modifications

<u>V. Reasonable</u> <u>Accommodations/Modifications</u> <u>for persons with a Disability</u>







### **Reasonable Accommodations**

<u>Reasonable accommodations</u> must be made in the rules, policies, practices or services in order to give a person with a disability an equal opportunity to use and enjoy a dwelling unit or common space.

Reasonable Accommodations can include, but are not limited to:

A change in rules or policies that would make it easier for a person with a disability to live in the property.





























# <section-header>OgestionsOperationsOperationsOperationsOperationsOperationsOperationsOperationsOperationsOperationsOperationsOperationsOperationsOperationsOperationsOperationsOperationsOperationsOperationsOperationsOperationsOperationsOperationsOperationsOperationsOperationsOperationsOperationsOperationsOperationsOperationsOperationsOperationsOperationsOperationsOperationsOperationsOperationsOperationsOperationsOperationsOperationsOperationsOperationsOperationsOperationsOperationsOperationsOperationsOperationsOperationsOperationsOperationsOperationsOperationsOperationsOperationsOperationsOperationsOperationsOperationsOperationsOperationsOperationsOperationsOperationsOperationsOperationsOperationsOperationsOperationsOperationsOperations</td