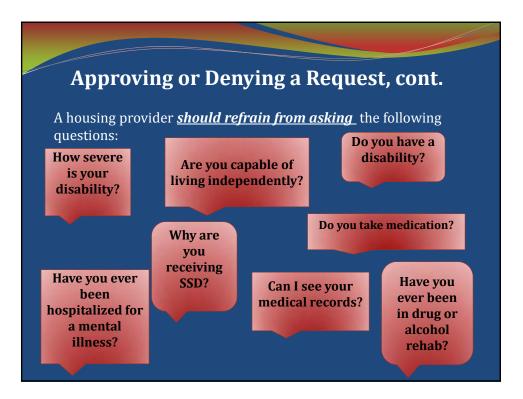

rds and working groups



# **Special Projects**

- Community Partnerships
- Fund Raisers
- National Fair Housing Month







Dustin Loce, Kathy Michalak, Emilio R

Cecile Chalifour, Tra Songth, and Son











## Reasonable Accommodations and Modifications

<u>V. Reasonable</u> <u>Accommodations/Modifications</u> <u>for persons with a Disability</u>







### **Reasonable Accommodations**

<u>Reasonable accommodations</u> must be made in the rules, policies, practices or services in order to give a person with a disability an equal opportunity to use and enjoy a dwelling unit or common space.

Reasonable Accommodations can include, but are not limited to:

A change in rules or policies that would make it easier for a person with a disability to live in the property.





























# <section-header>OgestionsOperationsOperationsOperationsOperationsOperationsOperationsOperationsOperationsOperationsOperationsOperationsOperationsOperationsOperationsOperationsOperationsOperationsOperationsOperationsOperationsOperationsOperationsOperationsOperationsOperationsOperationsOperationsOperationsOperationsOperationsOperationsOperationsOperationsOperationsOperationsOperationsOperationsOperationsOperationsOperationsOperationsOperationsOperationsOperationsOperationsOperationsOperationsOperationsOperationsOperationsOperationsOperationsOperationsOperationsOperationsOperationsOperationsOperationsOperationsOperationsOperationsOperationsOperationsOperationsOperationsOperationsOperationsOperationsOperationsOperationsOperationsOperations</td