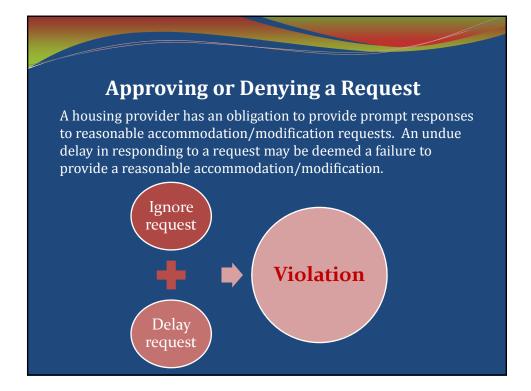

boards and working groups



# **Special Projects**

- Community Partnerships
- Fund Raisers
- National Fair Housing Month







Dustin Loce, Kathy Michalak, Emilio R

Cecile Chalifour, Tra Songth, and Son











## Reasonable Accommodations and Modifications

<u>V. Reasonable</u> <u>Accommodations/Modifications</u> <u>for persons with a Disability</u>







### **Reasonable Accommodations**

<u>Reasonable accommodations</u> must be made in the rules, policies, practices or services in order to give a person with a disability an equal opportunity to use and enjoy a dwelling unit or common space.

Reasonable Accommodations can include, but are not limited to:

A change in rules or policies that would make it easier for a person with a disability to live in the property.





























# <section-header>OgestionsOperationsOperationsOperationsOperationsOperationsOperationsOperationsOperationsOperationsOperationsOperationsOperationsOperationsOperationsOperationsOperationsOperationsOperationsOperationsOperationsOperationsOperationsOperationsOperationsOperationsOperationsOperationsOperationsOperationsOperationsOperationsOperationsOperationsOperationsOperationsOperationsOperationsOperationsOperationsOperationsOperationsOperationsOperationsOperationsOperationsOperationsOperationsOperationsOperationsOperationsOperationsOperationsOperationsOperationsOperationsOperationsOperationsOperationsOperationsOperationsOperationsOperationsOperationsOperationsOperationsOperationsOperationsOperationsOperationsOperationsOperationsOperations</td