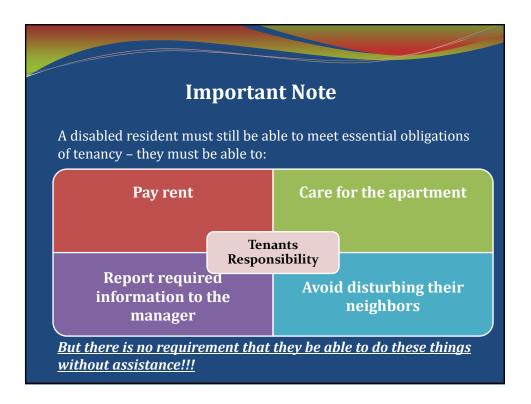

### **Reasonable Accommodations**

<u>Reasonable accommodations</u> must be made in the rules, policies, practices or services in order to give a person with a disability an equal opportunity to use and enjoy a dwelling unit or common space.

Reasonable Accommodations can include, but are not limited to:

A change in rules or policies that would make it easier for a person with a disability to live in the property.