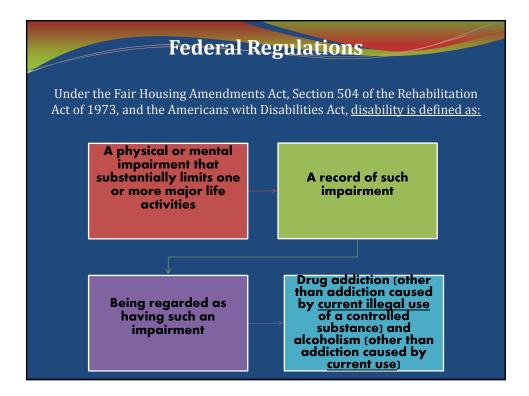

### **Reasonable Accommodations**

<u>Reasonable accommodations</u> must be made in the rules, policies, practices or services in order to give a person with a disability an equal opportunity to use and enjoy a dwelling unit or common space.

Reasonable Accommodations can include, but are not limited to:

A change in rules or policies that would make it easier for a person with a disability to live in the property.