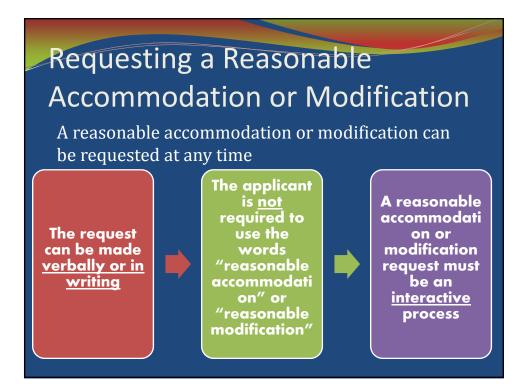

visory boards and working groups



# **Special Projects**

- Community Partnerships
- Fund Raisers
- National Fair Housing Month







Dustin Loce, Kathy Michalak, Emilio R

Cecile Chalifour, Tra Songth, and Son











## Reasonable Accommodations and Modifications

<u>V. Reasonable</u> <u>Accommodations/Modifications</u> <u>for persons with a Disability</u>







### **Reasonable Accommodations**

<u>Reasonable accommodations</u> must be made in the rules, policies, practices or services in order to give a person with a disability an equal opportunity to use and enjoy a dwelling unit or common space.

Reasonable Accommodations can include, but are not limited to:

A change in rules or policies that would make it easier for a person with a disability to live in the property.





























# <section-header>OgestionsOperationsOperationsOperationsOperationsOperationsOperationsOperationsOperationsOperationsOperationsOperationsOperationsOperationsOperationsOperationsOperationsOperationsOperationsOperationsOperationsOperationsOperationsOperationsOperationsOperationsOperationsOperationsOperationsOperationsOperationsOperationsOperationsOperationsOperationsOperationsOperationsOperationsOperationsOperationsOperationsOperationsOperationsOperationsOperationsOperationsOperationsOperationsOperationsOperationsOperationsOperationsOperationsOperationsOperationsOperationsOperationsOperationsOperationsOperationsOperationsOperationsOperationsOperationsOperationsOperationsOperationsOperationsOperationsOperationsOperationsOperationsOperations</td