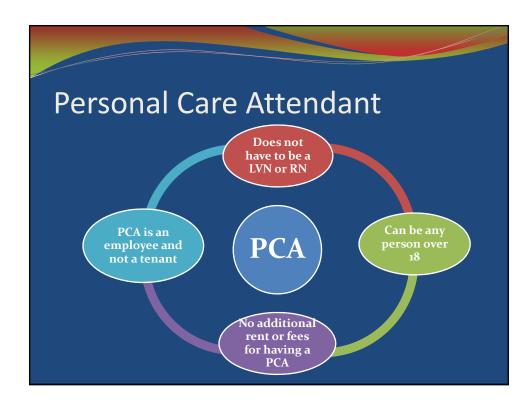

rking groups



# **Special Projects**

- Community Partnerships
- Fund Raisers
- National Fair Housing Month







Dustin Loce, Kathy Michalak, Emilio R

Cecile Chalifour, Tra Songth, and Son











## Reasonable Accommodations and Modifications

<u>V. Reasonable</u> <u>Accommodations/Modifications</u> <u>for persons with a Disability</u>







### **Reasonable Accommodations**

<u>Reasonable accommodations</u> must be made in the rules, policies, practices or services in order to give a person with a disability an equal opportunity to use and enjoy a dwelling unit or common space.

Reasonable Accommodations can include, but are not limited to:

A change in rules or policies that would make it easier for a person with a disability to live in the property.





























# <section-header>OgestionsOperationsOperationsOperationsOperationsOperationsOperationsOperationsOperationsOperationsOperationsOperationsOperationsOperationsOperationsOperationsOperationsOperationsOperationsOperationsOperationsOperationsOperationsOperationsOperationsOperationsOperationsOperationsOperationsOperationsOperationsOperationsOperationsOperationsOperationsOperationsOperationsOperationsOperationsOperationsOperationsOperationsOperationsOperationsOperationsOperationsOperationsOperationsOperationsOperationsOperationsOperationsOperationsOperationsOperationsOperationsOperationsOperationsOperationsOperationsOperationsOperationsOperationsOperationsOperationsOperationsOperationsOperationsOperationsOperationsOperationsOperationsOperations</td