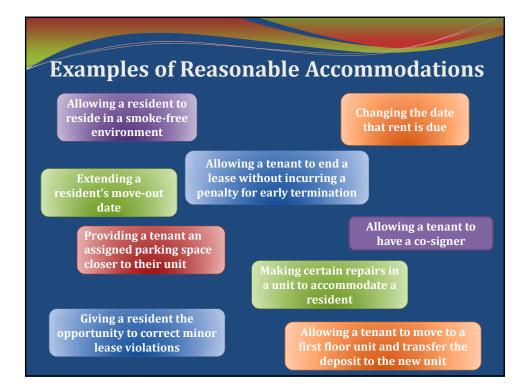

### **Reasonable Accommodations**

<u>Reasonable accommodations</u> must be made in the rules, policies, practices or services in order to give a person with a disability an equal opportunity to use and enjoy a dwelling unit or common space.

Reasonable Accommodations can include, but are not limited to:

A change in rules or policies that would make it easier for a person with a disability to live in the property.