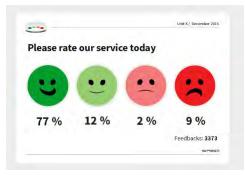

# SMILEY TERMINAL™ FEATURES

- To be placed in a variety of locations throughout the City
- 2. Measures level of customer service satisfaction for in-person experience
  - A. Four physical buttons available
  - B. Sign can be changed out periodically
  - C. Data feeds into a web-based collection and reporting system

### **SYSTEM BENEFITS**

- Collects customer feedback, both onsite and online
- 2. Allows departments to monitor satisfaction levels and receive real-time data reports and alerts
- 3. Goal is to ultimately improve services, engage customers
- 4. Will be used to supplement the Citywide Performance Measurement Program