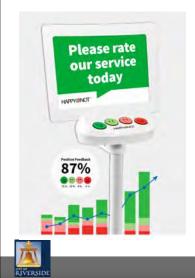

#### INTRODUCING HAPPY OR NOT ™

- Used in more than 100 countries and 3,000 organizations
- 2. Monitors satisfaction levels through:
  - A. Physical Kiosks

    Called Smiley Terminals™
  - B. Web Buttons
    Called Web Smileys™

# SMILEY TERMINAL™ FEATURES

- To be placed in a variety of locations throughout the City
- 2. Measures level of customer service satisfaction for in-person experience
  - A. Four physical buttons available
  - B. Sign can be changed out periodically
  - C. Data feeds into a web-based collection and reporting system

### **SYSTEM BENEFITS**

- Collects customer feedback, both onsite and online
- 2. Allows departments to monitor satisfaction levels and receive real-time data reports and alerts
- 3. Goal is to ultimately improve services, engage customers
- 4. Will be used to supplement the Citywide Performance Measurement Program