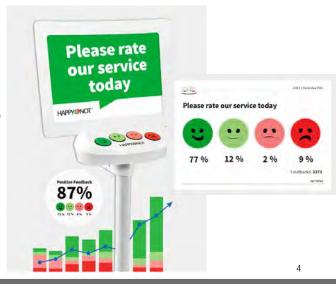

#### INTRODUCING HAPPY OR NOT ™

- Used in more than 100 countries and 3,000 organizations
- 2. Monitors satisfaction levels through:
  - A. Physical Kiosks

    Called Smiley Terminals™
  - B. Web Buttons
    Called Web Smileys™

# SMILEY TERMINAL™ FEATURES

- To be placed in a variety of locations throughout the City
- 2. Measures level of customer service satisfaction for in-person experience
  - A. Four physical buttons available
  - B. Sign can be changed out periodically
  - C. Data feeds into a web-based collection and reporting system

## WEB SMILEY™ FEATURES

- To be placed on key web pages
- Measures level of customer service satisfaction for the online experience

Data feeds into a web-based collection and reporting system

6

### **SYSTEM BENEFITS**

- Collects customer feedback, both onsite and online
- 2. Allows departments to monitor satisfaction levels and receive real-time data reports and alerts
- 3. Goal is to ultimately improve services, engage customers
- 4. Will be used to supplement the Citywide Performance Measurement Program