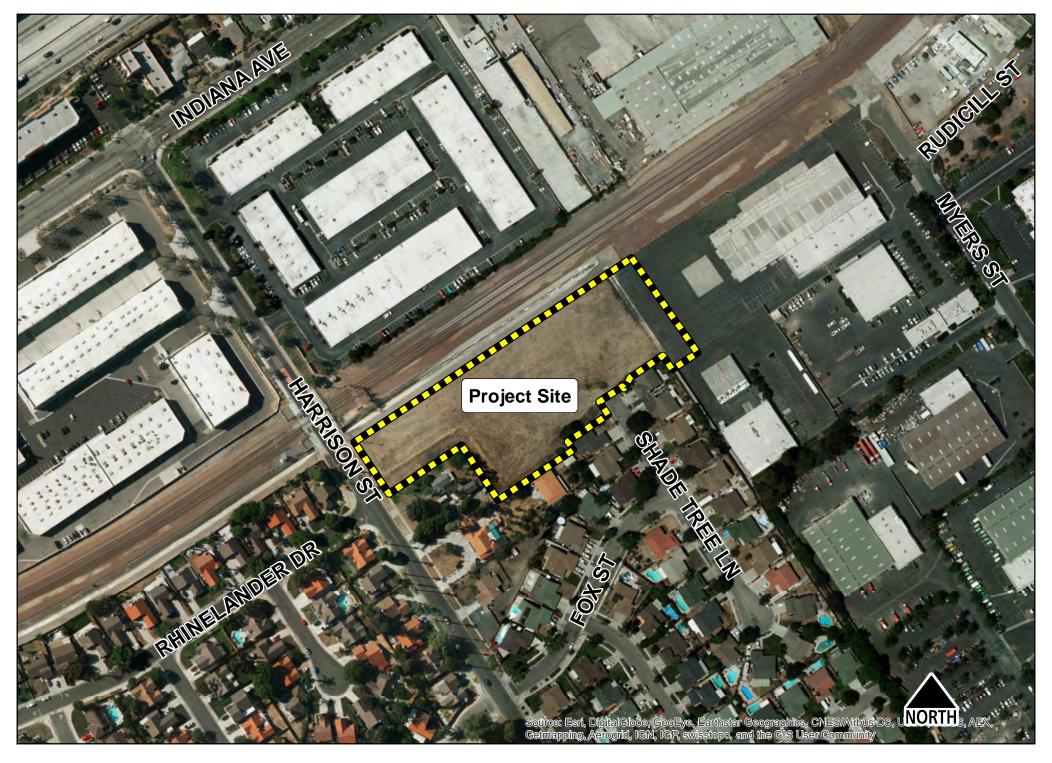

P16-0624, Exhibit 5 - Conceptual Site and Grading Plans

P16-0624, Exhibit 5 - Conceptual Site and Grading Plans

P16-0624, Exhibit 6 - Preliminary Landcape Plan

Harrison Street looking east at project site.