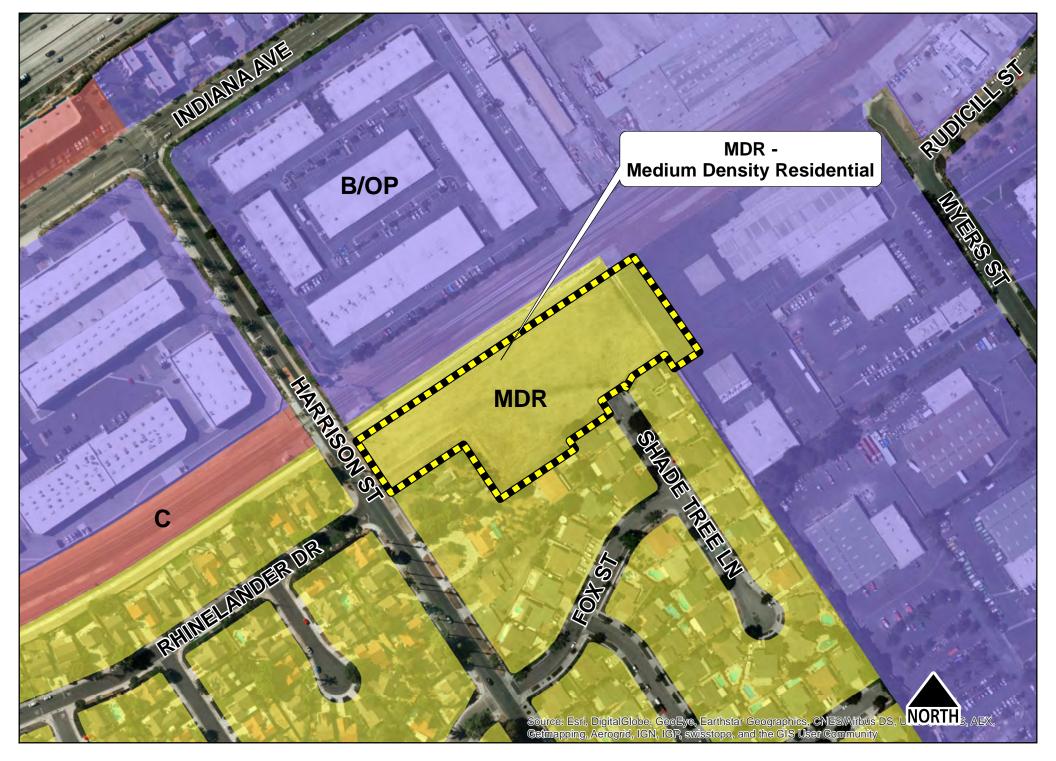

R-1-7000-SP Single Family Residential and Specific Plan (Citrus Business Park) Overlay Zones and BMP-SP Business and Manufacturing Park and Specific Plan (Citrus Business Park) Overlay Zones

**Citrus Business Park Specific** 

BMP

R-1-7000

Source: Esri, DigitalGlobe, GeoEye, Earthstar Geographics, CNES/Airbus DS. Getmapping, Aerogrid, IGN, IGP, swisstopo, and the GIS User Community

RHINELANDER

MOLANAAVE

0

CR

NORTH