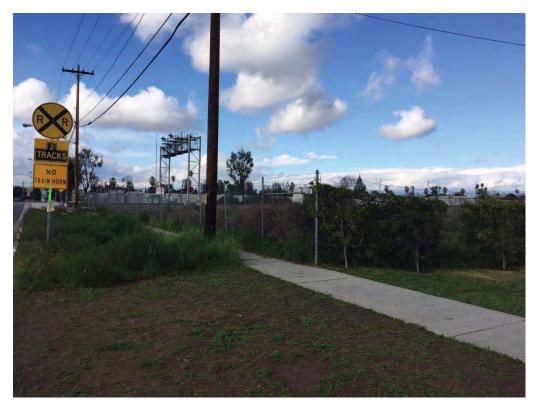

Harrison Street looking north, toward project site.

Harrison Street looking south.

Myers Street looking west at the project site access.