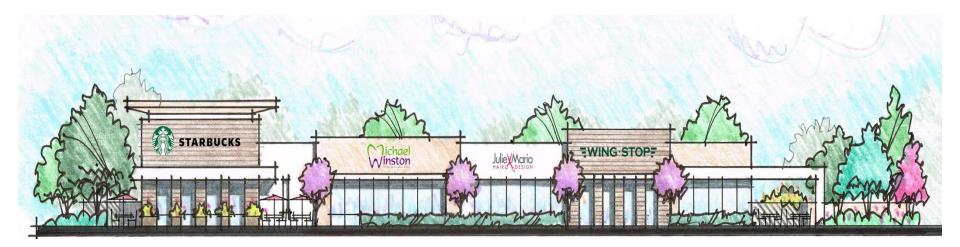

#### **Retail Center Elevation**

#### **Summary**

Site Area: 41,818 SQFT Retail Space: 6,750 SQFT

**Retail Units:** 4

Parking Spaces: 44 stalls