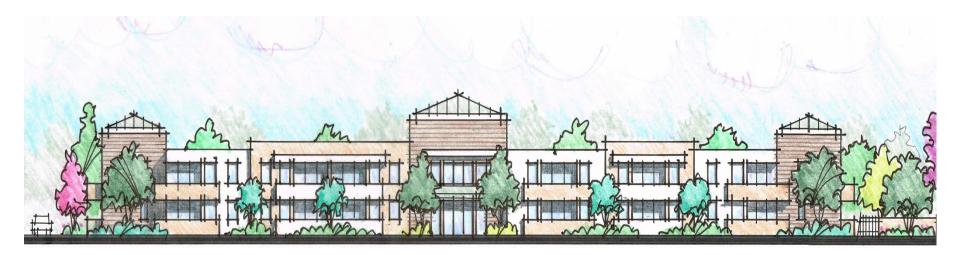

### **Senior Apartment Homes Elevation**

#### **Summary**

**Site Area:** 71,132 **SQFT** 

Unit Count: 36 units (22.4 d/u per acre)

**Building Stories:** 2 story building

Parking Spaces: 52 stalls

**Amenities:** Community Center, Leasing Center, Courtyards, Gated Entry