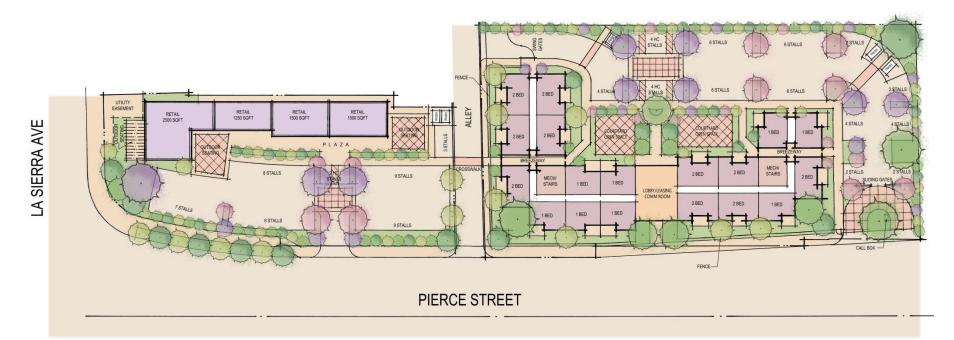

# **DEVELOPMENT NARRATIVE – SITE PLAN**

|             | PARKING:                                            | UNIT COUNT:               | AREA CALCULATIONS:             | RETAIL         |
|-------------|-----------------------------------------------------|---------------------------|--------------------------------|----------------|
|             | RETAIL:                                             | RETAIL SPACE:             | RETAIL SITE AREA:              | KETAIL         |
|             | PARKING STALLS: 42 STALLS                           | 6,750 SQFT SQFT           | 41,818 SQFT (.96 ACRES)        |                |
|             | ACCESSIBLE STALLS: 2 STALLS TOTAL STALLS: 44 STALLS | 2                         |                                |                |
|             | PARKING RATIO: 6.5/1,000 SQFT                       |                           |                                | APARTMENTS     |
| PROJECT     |                                                     |                           |                                |                |
|             |                                                     |                           |                                | LOBBY/LEASING/ |
| SUMMARY     | APARTMENTS:                                         | APARTMENTS:               | APARTMENT SITE AREA:           | COMMUNITY ROOM |
| 30141141711 | PARKING STALLS: 44 STALLS                           | 1 BEDROOM UNITS: 16 UNITS | 70,132 SQFT (1.61 ACRES)       |                |
|             | ACCESSIBLE STALLS: 8 STALLS                         | 2 BEDROOM UNITS: 20 UNITS | 36 UNITS IN A 2 STORY BUILDING |                |
|             | TOTAL STALLS: 52 STALLS                             | TOTAL UNITS: 36 UNITS     | 22.4 DU/AC                     | MECH/STAIRS    |
|             | PARKING RATIO: 1.4:1                                |                           |                                |                |
|             |                                                     |                           |                                |                |