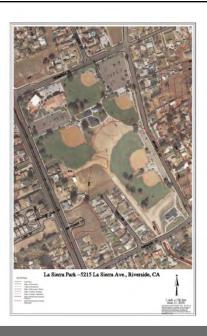

## **Community Parks**

- 1. Andulka Park
- 2. Arlington Heights Sports Park
- 3. Bobby Bonds Park
- 4. Bordwell Park
- 5. Bryant Park
- 6. Castleview Park
- 7. Hunt Park
- 8. Hunter Park
- 9. La Sierra Park
- 10. Martha McLean Anza Narrows Park
- 11. Nichols Park
- 12. Orange Terrace Community Park
- 13. Reid Park
- 14. Ryan Bonaminio Park at the Tequesquite Arroyo
- 15. Shamel Park
- 16. Villegas Park