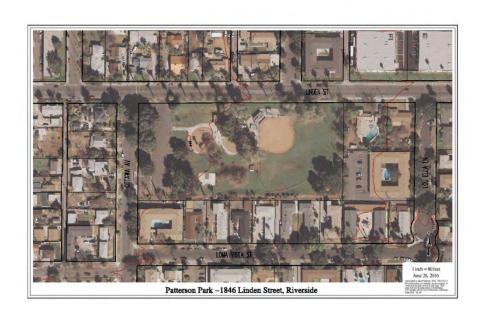

# **Neighborhood Parks**

- Arlington Park Bergamont Park 2. 3. 4.
- Collett Park Don Jones Park
- Doty-Trust Park El Dorado Park
- Harrison Park
- Highland Park Islander Park
- Lincoln Park
- Mountain View Park Myra Linn Park
- 13.
- North Park Patterson Park 14.
- 15. Rancho Loma Park
- Rutland Park 16.
- 17. Sycamore Highland Park
- 18.
- Taft Park
  Thundersky Park
  Dario Vasquez 19.