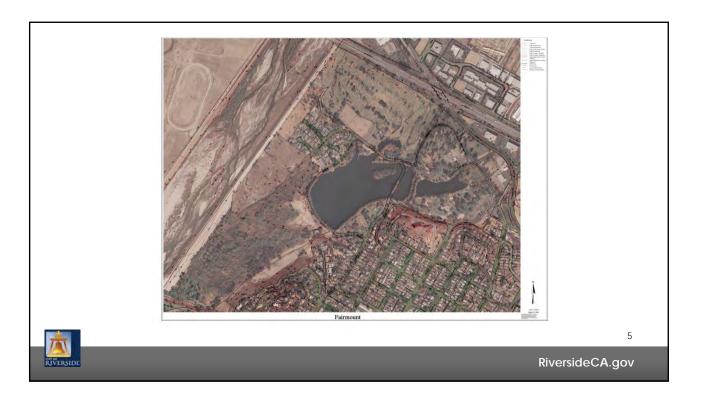

### **PARK CATEGORIES**

Regional/Reserve Parks - Fairmount Park, Frank A. Miller Mount Rubidoux Memorial Park, Quail Run Site, Sycamore Canyon Wilderness Park

- 1) Open space and wilderness areas
- 2) Offer hiking and biking recreational experiences

### **PARK CATEGORIES**

**Signature Parks** - California Citrus State Historic Park, Fairmount Park, Frank A. Miller Mount Rubidoux Memorial Park, and White Park

- 1) Parks that have special community attributes and importance
- 2) Parks that contribute to the City's image
- 3) Parks that highlight historical, natural and/or recreational features