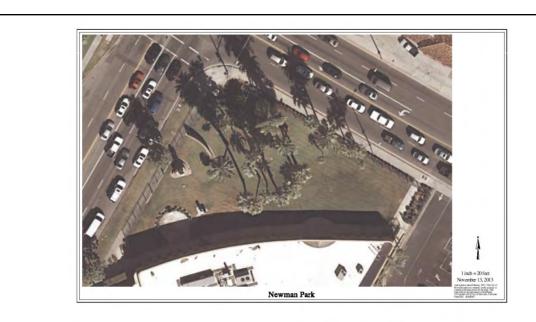

### **Pocket Parks**

- 1. Carlson Park
- 2. Low Park
- 3. Newman Park
- 4. North Park
- 5. Parent Navel Orange Tree, Eliza Tibbets
- 6. Riverwalk
  - a. Golden @ Schulyer
  - b. Flat Rock
- 7. Swanson Park