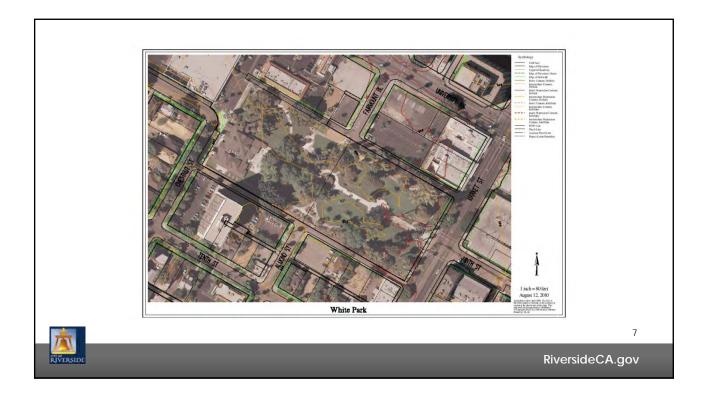

### **PARK CATEGORIES**

**Signature Parks** - California Citrus State Historic Park, Fairmount Park, Frank A. Miller Mount Rubidoux Memorial Park, and White Park

- 1) Parks that have special community attributes and importance
- 2) Parks that contribute to the City's image
- 3) Parks that highlight historical, natural and/or recreational features