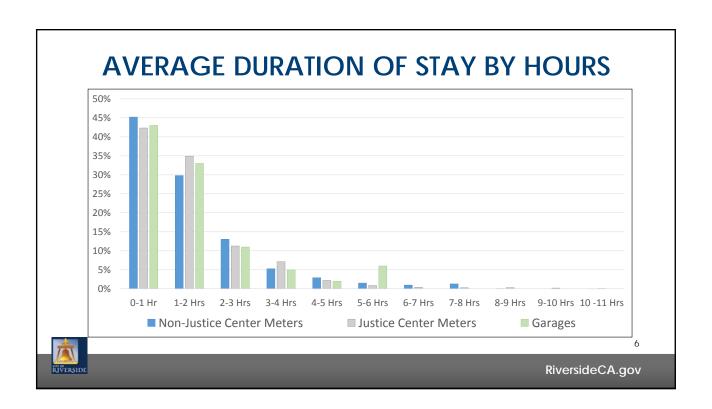

# **CURRENT HOURLY RATES-CUMULATIVE BY HOUR**

| Hours<br>Parked | Garages<br>7:00a.m7:00p.m.<br>90min Free/\$1 per<br>30min | On-Street<br>Justice Center<br>7:00a.m5:00p.m.*<br>\$1.50 per hour | On-Street<br>Non-Justice Center<br>9:00a.m5:00p.m.<br>\$1.00 per hour |
|-----------------|-----------------------------------------------------------|--------------------------------------------------------------------|-----------------------------------------------------------------------|
| 1               | 0                                                         | \$1.50                                                             | \$1.00                                                                |
| 2               | \$1.00                                                    | \$3.00                                                             | \$2.00                                                                |
| 3               | \$3.00                                                    | \$4.50                                                             | \$3.00                                                                |
| 4               | \$5.00                                                    | \$6.00                                                             | \$4.00                                                                |
| 5               | \$7.00                                                    | \$7.50                                                             | \$5.00                                                                |
| 6               | \$8.00                                                    | \$9.00                                                             | \$6.00                                                                |
| 7               |                                                           | \$10.50                                                            | \$7.00                                                                |
| 8               |                                                           | \$12.00                                                            | \$8.00                                                                |
| 9               |                                                           | \$13.50                                                            |                                                                       |
| 10              |                                                           | \$15.00                                                            |                                                                       |

\*Effective April 1, 2017, Justice Center end time will be 5:00 p.m.

# PROPOSED HOURLY RATES-CUMULATIVE BY HOUR

| Hours<br>Parked | Garages<br>7:00a.m7:00p.m.<br>90min Free/\$1 per<br>30min | On-Street<br>Justice Center<br>7:00a.m5:00p.m.<br>\$2.00 per hour | On-Street<br>Non-Justice Center<br>9:00a.m5:00p.m.<br>\$1.50 per hour |
|-----------------|-----------------------------------------------------------|-------------------------------------------------------------------|-----------------------------------------------------------------------|
| 1               | 0                                                         | \$2.00                                                            | \$1.50                                                                |
| 2               | \$1.00                                                    | \$4.00                                                            | \$3.00                                                                |
| 3               | \$3.00                                                    | \$6.00                                                            | \$4.50                                                                |
| 4               | \$5.00                                                    | \$8.00                                                            | \$6.00                                                                |
| 5               | \$7.00                                                    | \$10.00                                                           | \$7.50                                                                |
| 6               | \$8.00                                                    | \$12.00                                                           | \$9.00                                                                |
| 7               |                                                           | \$14.00                                                           | \$10.50                                                               |
| 8               |                                                           | \$16.00                                                           | \$12.00                                                               |
| 9               |                                                           | \$18.00                                                           |                                                                       |
| 10              |                                                           | \$20.00                                                           |                                                                       |