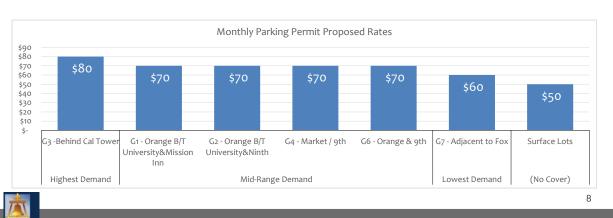

# **MONTHLY PERMIT PARKING**

- Proposed demand based pricing based on location
- Currently garage permits have same rate: \$60

#### PROPOSED 2-YEAR IMPLEMENTATION PLAN

| Parking Program Areas                                                                      | Current              | July 1, 2017 | July 1, 2018         | Revenues  |
|--------------------------------------------------------------------------------------------|----------------------|--------------|----------------------|-----------|
| On-Street & Surface Lot Hourly Rates  1. Justice Center                                    | \$1.50               | \$2.00       |                      | \$116,000 |
| 2. Non-Justice Center                                                                      | \$1.00               | \$1.50       |                      | \$166,000 |
| Surface Lots 3. Monthly Permits                                                            | \$40                 | \$50         |                      | \$21,000  |
| Garages Monthly Permits 4. Garages 1, 2, 4 & 6 Garage 3 (Cal Tower) Garage 7 (Fox Theatre) | \$60<br>\$60<br>\$60 |              | \$70<br>\$80<br>\$60 | \$93,000  |
| Other 5. Discounted Employee Permit Program Day Permits Mon-Fri 5:00 a.m 5:00 p.m.         | N/A                  |              | \$25                 | \$15,000  |
| Special Events - Fee upon entry implemented when expected to use 600+ spaces               | N/A                  |              | \$5                  | TBD       |