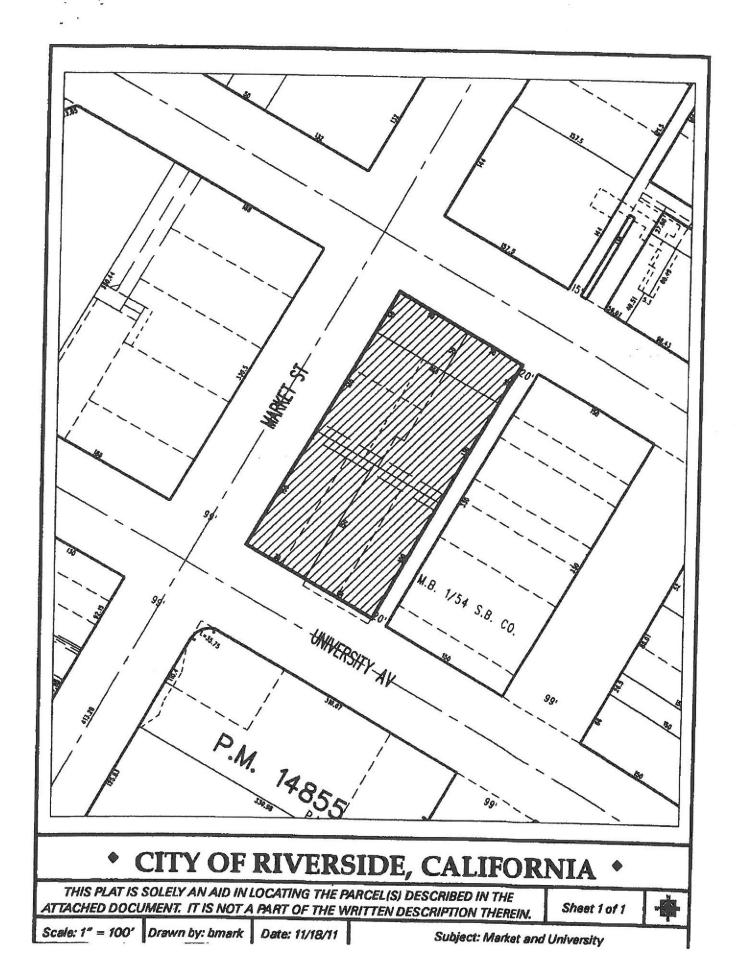

## **EXHIBIT A**

APN 213-262-001, -002, -007, -008, -009

IN THE CITY OF RIVERSIDE, COUNTY OF RIVERSIDE, STATE OF CALIFORNIA, BEING ALL THAT PORTION OF RUDISILL SUBDIVISION AS SHOWN BY MAP ON FILE IN MAP BOOK 1 PAGE 54, RECORDS OF SAN BERNARDINO COUNTY, CALIFORNIA, LYING NORTHWESTERLY OF THE NORTHWESTERLY LINE OF THAT CERTAIN ALLEY SHOWN ON SAID MAP, SAID ALLEY BEING PARALLEL WITH MAIN STREET AND RUNNING NORTHEASTERLY BETWEEN UNIVERSITY AVENUE (FORMERLY 8th STREET) AND MISSION INN AVENUE (FORMERLY 7th STREET).