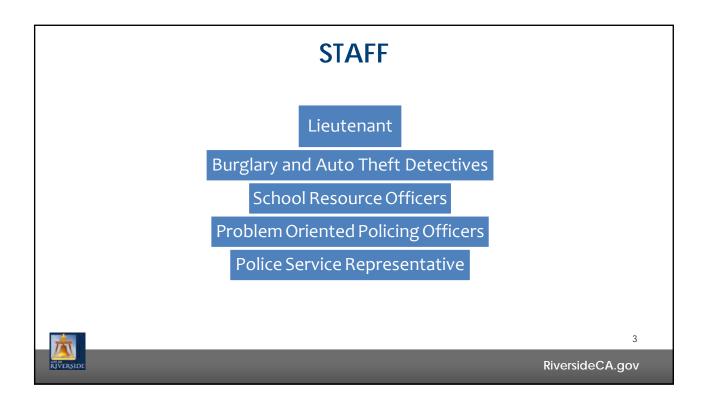

### Problem Oriented Policing (POP) Officer

#### Officer Cory Camp

- Texas native
- Marine Corps veteran
- Currently in the California Air National Guard
- 15-year Police veteran
- Serves as POP Officer for West NPC

6

RiversideCA.gov

## Police Service Representative (PSR)

**PSR** Antoinette Alexander

- Has served 25 years as PSR for the West NPC
- Exemplary service to community

RiversideCA.gov