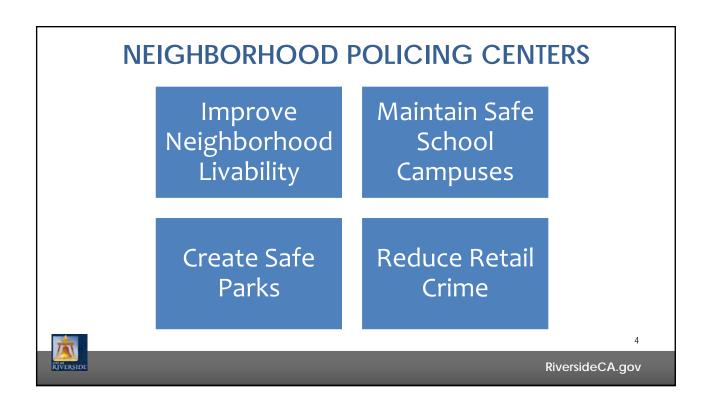

#### **Neighborhood Policing Center (NPC)**

- North
- East
- Central
- West

ŘÍVERSIDE

RiversideCA.gov