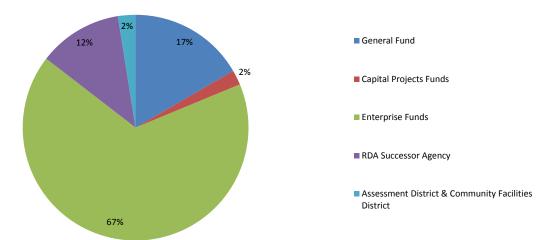

| Total                            |                              | £ 4 969 206 <del>742</del>                       | £ 40.260.000                             | £ 449 920 <del>70</del> 5        | £ 80.008.353                    | £ 100 910 1EC                | £ 1 750 745 040                                |

<sup>&</sup>lt;sup>1</sup> Excludes water stock acquisition rights, copier leases, development agreements, and amortization of premiums and discounts on outstanding debt, none of which are material.

<sup>&</sup>lt;sup>2</sup> See the notes of the following page, which detail dedicated revenue streams and certain obligations paid by other funds.



Note: Categories not shown represent less than 1% of the City's debt portfolio.

## City of Riverside Fiscal Year 2016/17 Detail of Outstanding Debt <sup>1</sup> As of March 31, 2017

|                                                                                                 |                     |                              |                        | As of March 31, 2017                                                           |                                                  |                                    |                               |                              |                              |                                                |
|-------------------------------------------------------------------------------------------------|---------------------|---