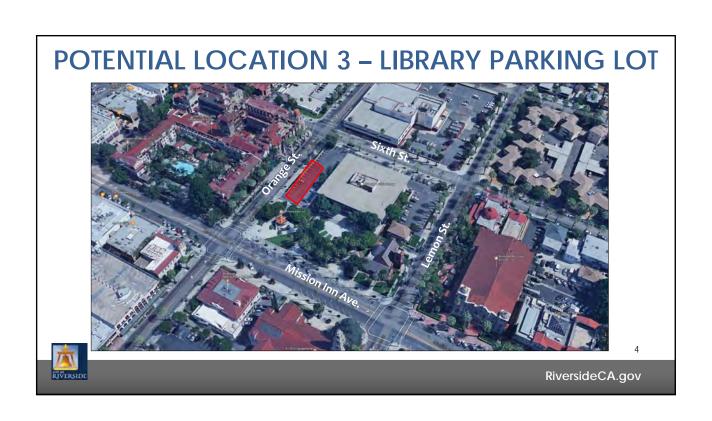

#### **COMPARATIVE ANALYSIS**

| Key Information          | Site 1            | Site 2                   | Site 3              | Site 4        | Site 5     | No Rink |
|--------------------------|-------------------|--------------------------|---------------------|---------------|------------|---------|
|                          | Previous Location | <b>Convention Center</b> | Library Parking Lot | Library Plaza | White Park | Option  |
| Location                 | Neutral           | Positive                 | Positive            | Negative      | Negative   | NA      |
| Impact to Businesses     | Positive          | Mixed                    | Mixed               | Mixed         | Negative   | Mixed   |
| Event Impact             | Positive          | Positive                 | Positive            | Positive      | Positive   | Mixed   |
| Est. Cost (not including |                   |                          |                     |               |            |         |
| rink build, operation or | \$972,790         | \$368,500                | \$355,000           | \$375,000     | \$342,500  | \$0.00  |
| management               |                   |                          |                     |               |            |         |
| Overall Economic Impact  | Positive          | Mixed                    | Mixed               | Mixed         | Negative   | Mixed   |