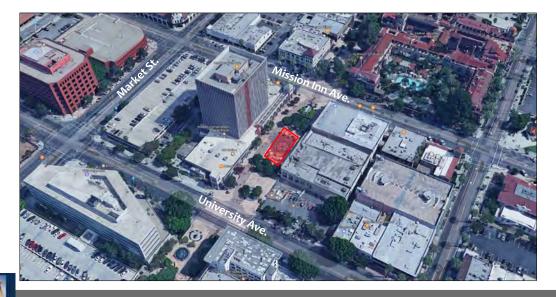

# **FOL Ice Skating Rink**

# Community & Economic Development Department

City Council July 11, 2017

RiversideCA.gov

## POTENTIAL LOCATION 1 - PREVIOUS LOCATION



2

RiversideCA.gov









#### **COMPARATIVE ANALYSIS**

| Key Information          | Site 1            | Site 2                   | Site 3              | Site 4        | Site 5     | No Rink |
|--------------------------|-------------------|--------------------------|---------------------|---------------|------------|---------|
|                          | Previous Location | <b>Convention Center</b> | Library Parking Lot | Library Plaza | White Park | Option  |
| Location                 | Neutral           | Positive                 | Positive            | Negative      | Negative   | NA      |
| Impact to Businesses     | Positive          | Mixed                    | Mixed               | Mixed         | Negative   | Mixed   |
| Event Impact             | Positive          | Posit