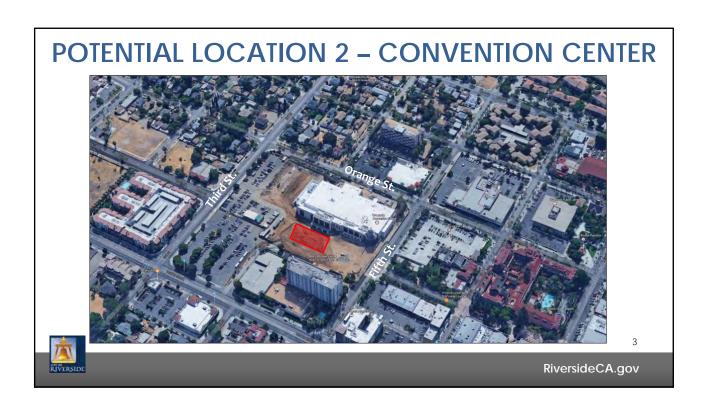

#### **COMPARATIVE ANALYSIS**

| Key Information          | Site 1            | Site 2                   | Site 3              | Site 4        | Site 5     | No Rink |
|--------------------------|-------------------|--------------------------|---------------------|---------------|------------|---------|
|                          | Previous Location | <b>Convention Center</b> | Library Parking Lot | Library Plaza | White Park | Option  |
| Location                 | Neutral           | Positive                 | Positive            | Negative      | Negative   | NA      |
| Impact to Businesses     | Positive          | Mixed                    | Mixed               | Mixed         | Negative   | Mixed   |
| Event Impact             | Positive          | Positive                 | Positive            | Positive      | Positive   | Mixed   |
| Est. Cost (not including |                   |                          |                     |               |            |         |
| rink build, operation or | \$972,790         | \$368,500                | \$355,000           | \$375,000     | \$342,500  | \$0.00  |
| management               |                   |                          |                     |               |            |         |
| Overall Economic Impact  | Positive          | Mixed                    | Mixed               | Mixed         | Negative   | Mixed   |