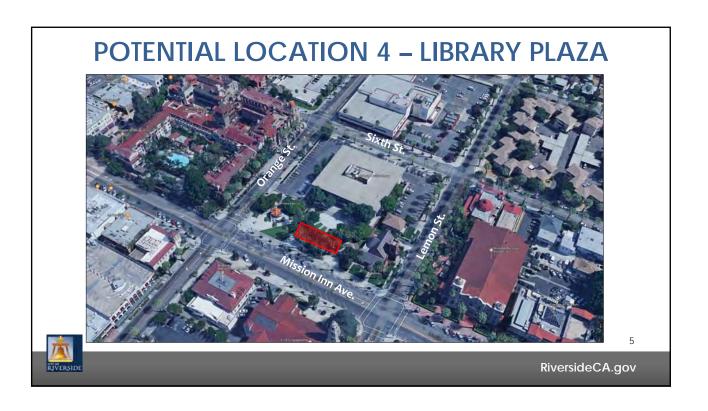

#### **COMPARATIVE ANALYSIS**

| Key Information          | Site 1            | Site 2                   | Site 3              | Site 4        | Site 5     | No Rink |
|--------------------------|-------------------|--------------------------|---------------------|---------------|------------|---------|
|                          | Previous Location | <b>Convention Center</b> | Library Parking Lot | Library Plaza | White Park | Option  |
| Location                 | Neutral           | Positive                 | Positive            | Negative      | Negative   | NA      |
| Impact to Businesses     | Positive          | Mixed                    | Mixed               | Mixed         | Negative   | Mixed   |
| Event Impact             | Positive          | Positive                 | Positive            | Positive      | Positive   | Mixed   |
| Est. Cost (not including |                   |                          |                     |               |            |         |
| rink build, operation or | \$972,790         | \$368,500                | \$355,000           | \$375,000     | \$342,500  | \$0.00  |
| management               |                   |                          |                     |               |            |         |
| Overall Economic Impact  | Positive          | Mixed                    | Mixed               | Mixed         | Negative   | Mixed   |