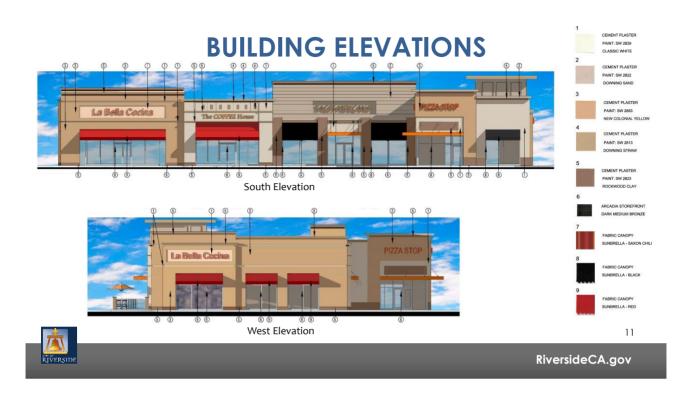

# Planning Cases Park Sierra Development

P16-0612, P16-0613, and P16-0614

Community & Economic Development Department

Planning Commission Agenda Item: 3 July 27, 2017

RiversideCA.gov

#### **RENDERING**



RIVERSIDE

2

# **AERIAL PHOTO / LOCATION**



Ž ŘÍVERSIDE

RiversideCA.gov













# **EXISTING AND PROPOSED**SPECIFIC PLAN / ZONING MAPS





ŘÍVERSIDE

**Existing** 

**Proposed** 

RiversideCA.gov

5

### **SITE PLAN**





RiversideCA.gov

6

## **PROJECT SPECIFIC SITE PLAN**



ŘÍVERSIDE

RiversideCA.gov

## **FLOOR PLAN**



RIVERSIDE

RiversideCA.gov

## **VARIANCE**









## **CONCEPTUAL LANDSCAPE PLAN**



#### **RECOMENDATIONS**

That the Planning Commission:

- RECOMMEND that City Council: DETERMINE that the proposed case will not have a significant effect on the environment based on the findings set forth in the case record; ADOPT a Mitigated Negative Declaration; and ADOPT an associated Mitigation Monitoring and Reporting Program (MMRP) pursuant to CEQA Section 21081.6; and
- **RECOMMEND APPROVAL** of Planning Cases P16-0612 (Variance), P16-0613 (Design Review), and P16-0614 (Rezone) based on the staff report and subject to the recommended conditions.



13

RiversideCA.gov

#### RENDERING





14

## PROJECT SPECIFIC SITE PLAN



15

RiversideCA.gov

## **GENERAL PLAN MAP**



16



## TRASH ENCLOSURE ELEVATIONS

FOR REFERENCE





17

RiversideCA.g