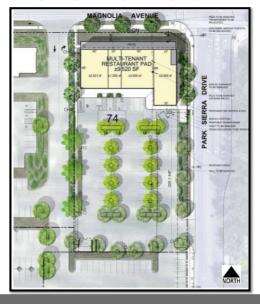

# Planning Cases Park Sierra Development

P16-0612, P16-0613, and P16-0614

Community & Economic Development Department

Planning Commission Agenda Item: 3 July 27, 2017

RiversideCA.gov

#### **RENDERING**



RIVERSIDE

2

# **AERIAL PHOTO / LOCATION**



Ž ŘÍVERSIDE

RiversideCA.gov













# **EXISTING AND PROPOSED**SPECIFIC PLAN / ZONING MAPS





ŘÍVERSIDE

**Existing** 

**Proposed** 

RiversideCA.gov

5

### **SITE PLAN**





RiversideCA.gov

6

## **PROJECT SPECIFIC SITE PLAN**



ŘÍVERSIDE

RiversideCA.gov

## **FLOOR PLAN**



RIVERSIDE

RiversideCA.gov

## **VARIANCE**









## **CONCEPTUAL LANDSCAPE PLAN**



#### **RECOMENDATIONS**

That the Planning Commission:

- RECOMMEND that City Council: DETERMINE that the proposed case will not have a significant effect on the environment based on the findings set forth in the case record; ADOPT a Mitigated Negative Declaration; and ADOPT an associated Mitigation Monitoring and Reporting Program (MMRP) pursuant to CEQA Section 21081.6; and
- **RECOMMEND APPROVAL** of Planning Cases P16-0612 (Variance), P16-0613 (Design Review), and P16-0614 (Rezone) based on the staff report and subject to the recommended conditions.



13

RiversideCA.gov

#### RENDERING





14

## PROJECT SPECIFIC SITE PLAN



15

RiversideCA.gov