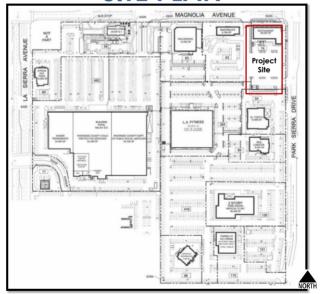

# Planning Cases Park Sierra Development

P16-0612, P16-0613, and P16-0614

Community & Economic Development Department

Planning Commission Agenda Item: 3 July 27, 2017

RiversideCA.gov

#### **RENDERING**



RIVERSIDE

2

# **AERIAL PHOTO / LOCATION**



Ž ŘÍVERSIDE

RiversideCA.gov













# **EXISTING AND PROPOSED**SPECIFIC PLAN / ZONING MAPS





ŘÍVERSIDE

**Existing** 

**Proposed** 

RiversideCA.gov

5

### **SITE PLAN**





RiversideCA.gov

6

## **PROJECT SPECIFIC SITE PLAN**



ŘÍVERSIDE

RiversideCA.gov

## **FLOOR PLAN**



RIVERSIDE

RiversideCA.gov

## **VARIANCE**









## **CONCEPTUAL LANDSCAPE PLAN**



#### **RECOMENDATIONS**

That the Planning Commission:

- RECOMMEND that City Council: DETERMINE that the proposed case will not have a significant effect on the environment based on the findings set forth in the case record; ADOPT a Mitigated Negative Declaration; and ADOPT an associated Mitigation Monitoring and Reporting Program (MMRP) pursuant to CEQA Section 21081.6; and
- **RECOMMEND APPROVAL** of Planning Cases P16-0612 (Variance), P16-0613 (Design Review), and P16-0614 (Rezone) based on the staff report and subject to the recommended conditions.



13

RiversideCA.gov

#### RENDERING