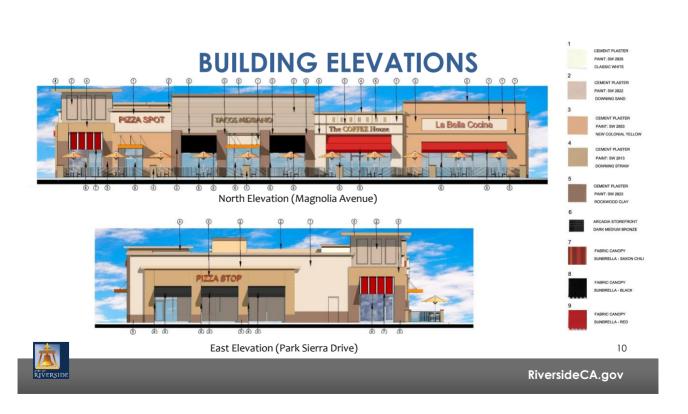

# Planning Cases Park Sierra Development

P16-0612, P16-0613, and P16-0614

Community & Economic Development Department

Planning Commission Agenda Item: 3 July 27, 2017

RiversideCA.gov

#### **RENDERING**



RIVERSIDE

2

# **AERIAL PHOTO / LOCATION**



Ž ŘÍVERSIDE

RiversideCA.gov













# **EXISTING AND PROPOSED**SPECIFIC PLAN / ZONING MAPS





ŘÍVERSIDE

**Existing** 

**Proposed** 

RiversideCA.gov

5

### **SITE PLAN**





RiversideCA.gov

6

## **PROJECT SPECIFIC SITE PLAN**



ŘÍVERSIDE

RiversideCA.gov

## **FLOOR PLAN**



RIVERSIDE

RiversideCA.gov

## **VARIANCE**









## **CONCEPTUAL LANDSCAPE PLAN**



#### **RECOMENDATIONS**

That the Planning Commission:

- RECOMMEND that City Council: DETERMINE that the proposed case will not have a significant effect on the environment based on the findings set forth in the case record; ADOPT a Mitigated Negative Declaration; and ADOPT an associated Mitigation Monitoring and Reporting Program (MMRP) pursuant to CEQA Section 21081.6; and
- **RECOMMEND APPROVAL** of Planning Cases P16-0612 (Variance), P16-0613 (Design Review), and P16-0614 (Rezone) based on the staff report and subject to the recommended conditions.



13

RiversideCA.gov

#### RENDERING





14

## PROJECT SPECIFIC SITE PLAN



15

RiversideCA.gov

## **GENERAL PLAN MAP**



16



## TRASH ENCLOSURE ELEVATIONS

FOR REFERENCE





17

RiversideCA