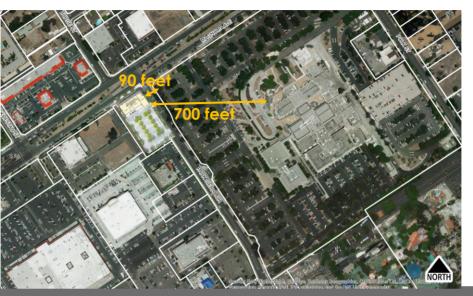

# Planning Cases Park Sierra Development

P16-0612, P16-0613, and P16-0614

Community & Economic Development Department

Planning Commission Agenda Item: 3 July 27, 2017

RiversideCA.gov

#### **RENDERING**



RIVERSIDE

2

# **AERIAL PHOTO / LOCATION**



Ž ŘÍVERSIDE

RiversideCA.gov













# **EXISTING AND PROPOSED**SPECIFIC PLAN / ZONING MAPS





ŘÍVERSIDE

**Existing** 

**Proposed** 

RiversideCA.gov

5

### **SITE PLAN**





RiversideCA.gov

6

## **PROJECT SPECIFIC SITE PLAN**



ŘÍVERSIDE

RiversideCA.gov

## **FLOOR PLAN**



RIVERSIDE

RiversideCA.gov

## **VARIANCE**









## **CONCEPTUAL LANDSCAPE PLAN**



#### **RECOMENDATIONS**

That the Planning Commission:

- RECOMMEND that City Council: DETERMINE that the proposed case will not have a significant effect on the environment based on the findings set forth in the case record; ADOPT a Mitigated Negative Declaration; and ADOPT an associated Mitigation Monitoring and Reporting Program (MMRP) pursuant to CEQA Section 21081.6; and
- **RECOMMEND APPROVAL** of Planning Cases P16-0612 (Variance), P16-0613 (Design Review), and P16-0614 (Rezone) based on the staff report and subject to the recommended conditions.



13

RiversideCA.gov

#### RENDERING





14

## PROJECT SPECIFIC SITE PLAN



15

RiversideCA.gov

## **GENERAL PLAN MAP**



16



## TRASH ENCLOSURE ELEVATIONS

FOR REFERENCE





17

Riversi