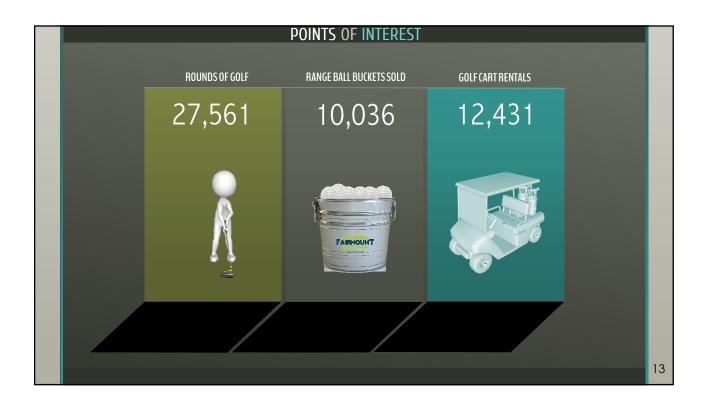

## Fairmount Golf Course Highlights

Parks, Recreation and Community Services Department