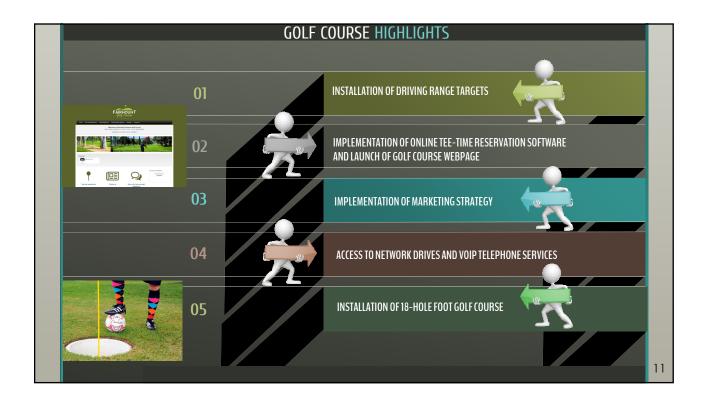

## Fairmount Golf Course Highlights

Parks, Recreation and Community Services Department