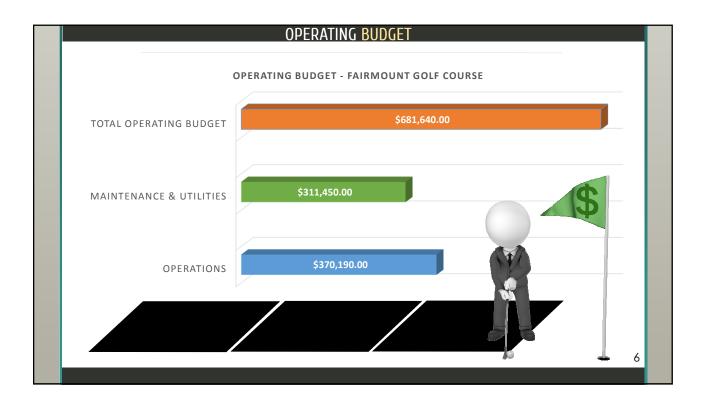

|   |
|--------------------------|---------------------------------------------------------------------------------------------------------------------------------------------|---|
| FAIRMOUNT<br>Golf Course |                                                                                                                                             |   |
| RIVERSIDE - CA           | COURSEINFO                                                                                                                                  |   |
|                          | 55-ACRE COURSE<br>9-HOLES<br>PAR-32 COURSE<br>PUTTING GREEN<br>DRIVING RANGE<br>PRACTICE GREENS<br>RENTAL EQUIPMENT<br>OPEN 7 DAYS PER WEEK | 3 |











| PROGRAMS & EVENTS |                                   |                                                                                                                                                                                                                                             |  |  |
|-------------------|-----------------------------------|---------------------------------------------------------------------------------------------------------------------------------------------------------------------------------------------------------------------------------------------|--|--|
|                   | $\overline{\boldsymbol{\lambda}}$ | PROGRAMS/EVENTS