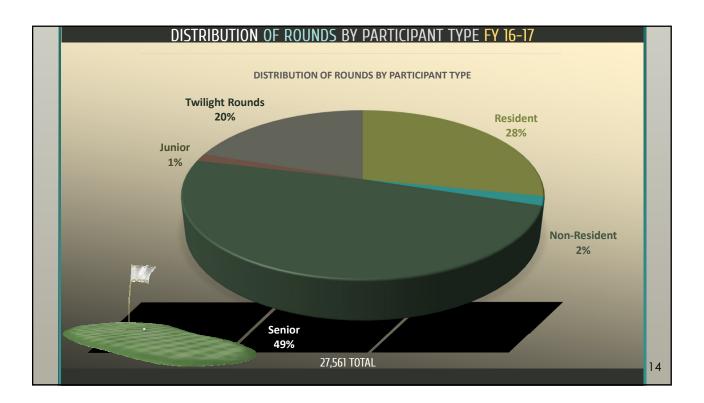

## Fairmount Golf Course Highlights

Parks, Recreation and Community Services Department