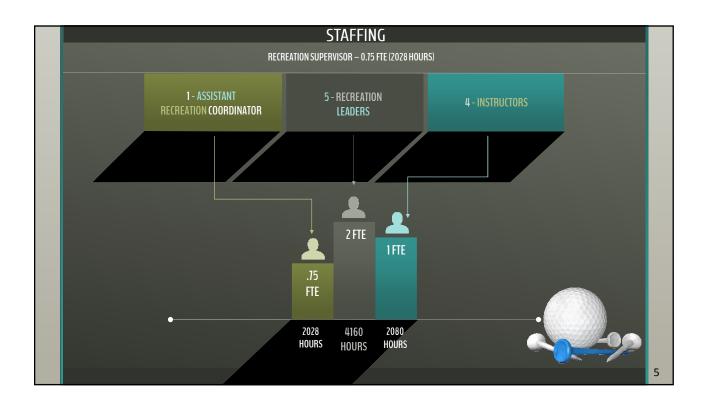

|   |
|--------------------------|---------------------------------------------------------------------------------------------------------------------------------------------|---|
| FAIRMOUNT<br>Golf Course |                                                                                                                                             |   |
| RIVERSIDE - CA           | COURSEINFO                                                                                                                                  |   |
|                          | 55-ACRE COURSE<br>9-HOLES<br>PAR-32 COURSE<br>PUTTING GREEN<br>DRIVING RANGE<br>PRACTICE GREENS<br>RENTAL EQUIPMENT<br>OPEN 7 DAYS PER WEEK | 3 |











| PROGRAMS & EVENTS |                                   |                                                                                                                                                                                                                                             |  |  |
|-------------------|-----------------------------------|---------------------------------------------------------------------------------------------------------------------------------------------------------------------------------------------------------------------------------------------|--|--|
|                   | $\overline{\boldsymbol{\lambda}}$ | PROGRAMS/EVENTS