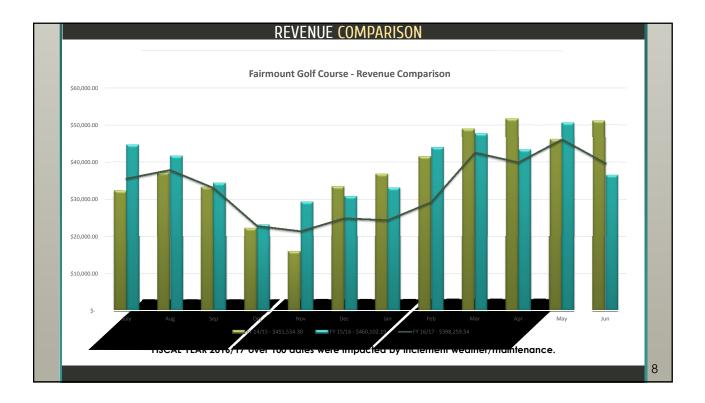

|   |
|--------------------------|---------------------------------------------------------------------------------------------------------------------------------------------|---|
| FAIRMOUNT<br>Golf Course |                                                                                                                                             |   |
| RIVERSIDE - CA           | COURSEINFO                                                                                                                                  |   |
|                          | 55-ACRE COURSE<br>9-HOLES<br>PAR-32 COURSE<br>PUTTING GREEN<br>DRIVING RANGE<br>PRACTICE GREENS<br>RENTAL EQUIPMENT<br>OPEN 7 DAYS PER WEEK | 3 |











| PROGRAMS & EVENTS |                                   |                                                                                                                                                                                                                                             |  |  |
|-------------------|-----------------------------------|---------------------------------------------------------------------------------------------------------------------------------------------------------------------------------------------------------------------------------------------|--|--|
|                   | $\overline{\boldsymbol{\lambda}}$ | PROGRAMS/EVENTS