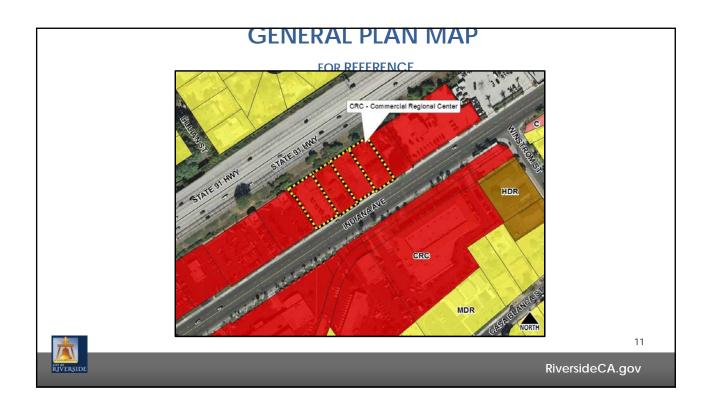

## **RECOMMENDATIONS**

That the Planning Commission:

- RECOMMEND that the City Council DETERMINE that the project is exempt from California Environmental Quality Act review subject to Section 15301 (Existing Facilities) and Section 15332 (Infill Development Projects), as this project will not have a significant effect on the environment; and
- RECOMMEND APPROVAL of Planning Cases P16-0617 (Rezone), P16-0618 (Design Review), and P17-0609 (Variance) based on the findings outlined in the staff report and summarized in the attached findings and subject to the recommended conditions.