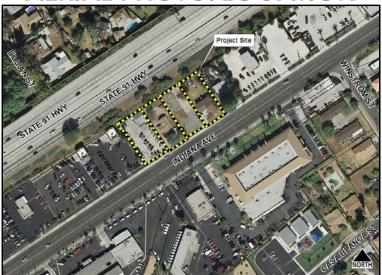

## Planning Case Enterprise Car Sales

P16-0617 (RZ), P16-0618 (DR) and P17-0609 (VR)

Community & Economic Development Department

Planning Commission

Agenda Item: 5

September 21, 2017

RiversideCA.gov

## **AERIAL PHOTO/LOCATION**



RIVERSIDE

RiversideCA.gov













## **RECOMMENDATIONS**

That the Planning Commission:

- RECOMMEND that the City Council DETERMINE that the project is exempt from California Environmental Quality Act review subject to Section 15301 (Existing Facilities) and Section 15332 (Infill Development Projects), as this project will not have a significant effect on the environment; and
- RECOMMEND APPROVAL of Planning Cases P16-0617 (Rezone), P16-0618 (Design Review), and P17-0609 (Variance) based on the findings outlined in the staff report and summarized in the attached findings and subject to the recommended conditions.



9

RiversideCA.gov