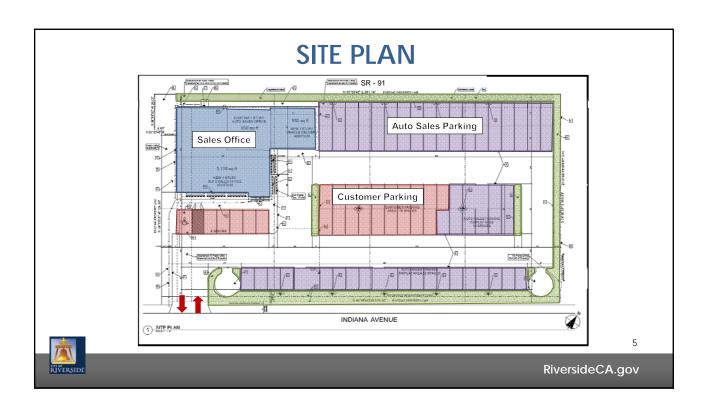

## **RECOMMENDATIONS**

That the Planning Commission:

- RECOMMEND that the City Council DETERMINE that the project is exempt from California Environmental Quality Act review subject to Section 15301 (Existing Facilities) and Section 15332 (Infill Development Projects), as this project will not have a significant effect on the environment; and
- RECOMMEND APPROVAL of Planning Cases P16-0617 (Rezone), P16-0618 (Design Review), and P17-0609 (Variance) based on the findings outlined in the staff report and summarized in the attached findings and subject to the recommended conditions.