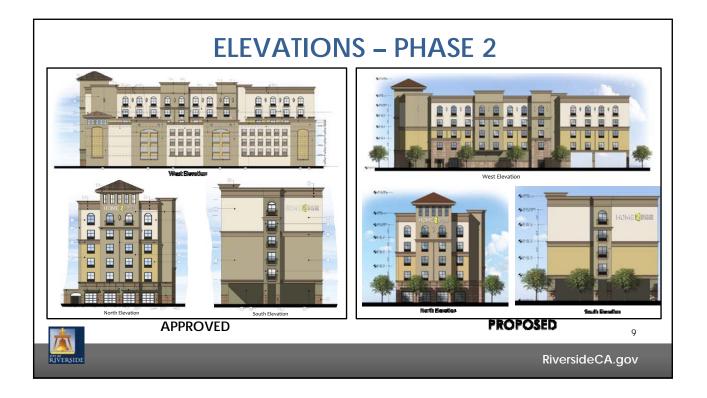

RiversideCA.gov

| APPROVED/PROPOSED PROJECT<br>SUMMARY<br>FOR REFERENCE |         |                                      |                      |    |
|-------------------------------------------------------|---------|--------------------------------------|----------------------|----|
| APPROVED DEVELOPMENT PROPOSED DEVELOPMENT             |         |                                      |                      |    |
| APPROVED DEVELOPMENT                                  |         | PROPOSED DEVELOPMENT                 | PROPOSED DEVELOPMENT |    |
| Floor Area Ratio                                      |         | Floor Area Ratio                     |                      |    |
| Photo Alea Natio                                      | 0.93    | Ploor Area Ratio                     | 1.13                 |    |
| Phase 2                                               | 2.72    | Phase 2                              | 0.95                 |    |
| Project Total                                         | 3.65    | Project Total                        | 2.08                 |    |
|                                                       |         | Hoject Iotal                         | 2.00                 |    |
| Building Height                                       |         | Building Height                      |                      |    |
| Phase 1 (Hampton Inn hotel)                           | 75 feet | Phase 1 (Hampton Inn hotel)          | 85 feet              |    |
| Phase 2 (Hilton Home 2 Suites hotel)                  | 88 feet | Phase 2 (Hilton Home 2 Suites hotel) | 78 feet              |    |
| Phase 2 (Parking Strouture)                           | 51 feet | Phase 2 (Parking Strouture)          | 51 feet              |    |
|                                                       |         |                                      |                      |    |
| Parking Provided                                      |         | Parking Provided                     |                      |    |
| Phase 1 (Surface Parking Lot)                         | 119     | Phase 1 (Surface Parking Lot)        | 119                  |    |
| Phase 2 (Parking Structure)                           | 325     | Phase 2 (Parking Structure)          | 325                  |    |
| Darking Derwingel                                     |         |                                      |                      |    |
| Parking Required Phase 1 (Hotel & Restaurant)         | 119     | Parking Required                     |                      |    |
| Phase 1 (Hotel & Restaurant)<br>Phase 2 (Hotel)       | 119     | Phase 1 (Hotel & Restaurant)         | 147                  |    |
| Total                                                 | 266     | Phase 2 (Hotel)<br>Total             | 119<br>266           |    |
|                                                       | 200     | Total                                | 200                  |    |
|                                                       |         |                                      |                      | 14 |
|                                                       |         |                                      |                      |    |
| RiversideCA.gov                                       |         |                                      |                      |    |