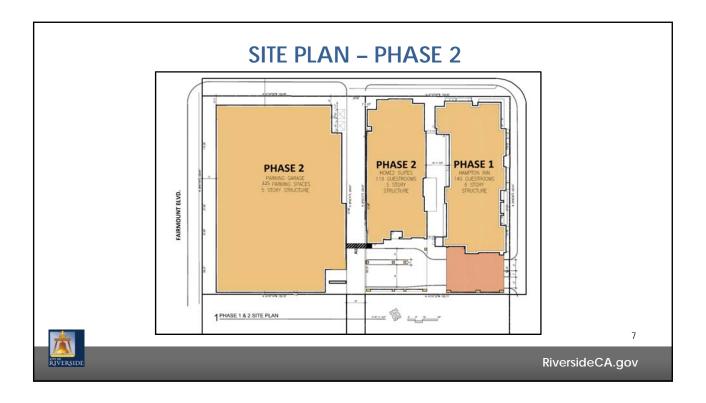

RiversideCA.gov

| APPROVED/PROPOSED PROJECT<br>SUMMARY<br>FOR REFERENCE |         |                                      |                      |    |
|-------------------------------------------------------|---------|--------------------------------------|----------------------|----|
| APPROVED DEVELOPMENT PROPOSED DEVELOPMENT             |         |                                      |                      |    |
| APPROVED DEVELOPMENT                                  |         | PROPOSED DEVELOPMENT                 | PROPOSED DEVELOPMENT |    |
| Floor Area Ratio                                      |         | Floor Area Ratio                     |                      |    |
| Photo Alea Natio                                      | 0.93    | Ploor Area Ratio                     | 1.13                 |    |
| Phase 2                                               | 2.72    | Phase 2                              | 0.95                 |    |
| Project Total                                         | 3.65    | Project Total                        | 2.08                 |    |
|                                                       |         | Hoject Iotal                         | 2.00                 |    |
| Building Height                                       |         | Building Height                      |                      |    |
| Phase 1 (Hampton Inn hotel)                           | 75 feet | Phase 1 (Hampton Inn hotel)          | 85 feet              |    |
| Phase 2 (Hilton Home 2 Suites hotel)                  | 88 feet | Phase 2 (Hilton Home 2 Suites hotel) | 78 feet              |    |
| Phase 2 (Parking Strouture)                           | 51 feet | Phase 2 (Parking Strouture)          | 51 feet              |    |
|                                                       |         |                                      |                      |    |
| Parking Provided                                      |         | Parking Provided                     |                      |    |
| Phase 1 (Surface Parking Lot)                         | 119     | Phase 1 (Surface Parking Lot)        | 119                  |    |
| Phase 2 (Parking Structure)                           | 325     | Phase 2 (Parking Structure)          | 325                  |    |
| Darking Derwingel                                     |         |                                      |                      |    |
| Parking Required Phase 1 (Hotel & Restaurant)         | 119     | Parking Required                     |                      |    |
| Phase 1 (Hotel & Restaurant)<br>Phase 2 (Hotel)       | 119     | Phase 1 (Hotel & Restaurant)         | 147                  |    |
| Total                                                 | 266     | Phase 2 (Hotel)<br>Total             | 119<br>266           |    |
|                                                       | 200     | Total                                | 200                  |    |
|                                                       |         |                                      |                      | 14 |
|                                                       |         |                                      |                      |    |
| RiversideCA.gov                                       |         |                                      |                      |    |