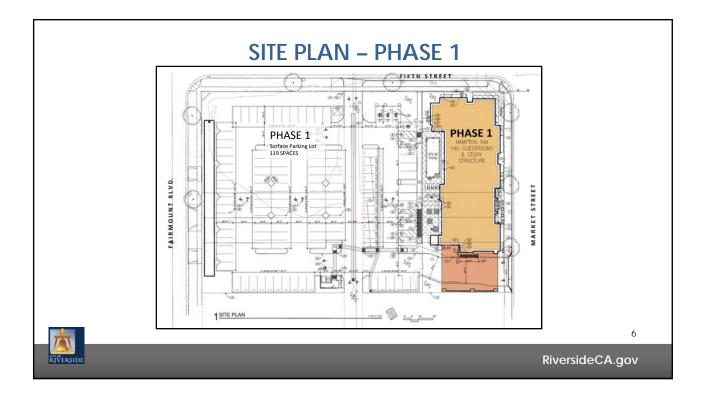

RiversideCA.gov

| APPROVED/PROPOSED PROJECT<br>SUMMARY<br>FOR REFERENCE |         |                                      |                      |    |
|-------------------------------------------------------|---------|--------------------------------------|----------------------|----|
| APPROVED DEVELOPMENT PROPOSED DEVELOPMENT             |         |                                      |                      |    |
| APPROVED DEVELOPMENT                                  |         | PROPOSED DEVELOPMENT                 | PROPOSED DEVELOPMENT |    |
| Floor Area Ratio                                      |         | Floor Area Ratio                     |                      |    |
| Photo Alea Natio                                      | 0.93    | Ploor Area Ratio                     | 1.13                 |    |
| Phase 2                                               | 2.72    | Phase 2                              | 0.95                 |    |
| Project Total                                         | 3.65    | Project Total                        | 2.08                 |    |
|                                                       |         | Hoject Iotal                         | 2.00                 |    |
| Building Height                                       |         | Building Height                      |                      |    |
| Phase 1 (Hampton Inn hotel)                           | 75 feet | Phase 1 (Hampton Inn hotel)          | 85 feet              |    |
| Phase 2 (Hilton Home 2 Suites hotel)                  | 88 feet | Phase 2 (Hilton Home 2 Suites hotel) | 78 feet              |    |
| Phase 2 (Parking Strouture)                           | 51 feet | Phase 2 (Parking Strouture)          | 51 feet              |    |
|                                                       |         |                                      |                      |    |
| Parking Provided                                      |         | Parking Provided                     |                      |    |
| Phase 1 (Surface Parking Lot)                         | 119     | Phase 1 (Surface Parking Lot)        | 119                  |    |
| Phase 2 (Parking Structure)                           | 325     | Phase 2 (Parking Structure)          | 325                  |    |
| Darking Derwingel                                     |         |                                      |                      |    |
| Parking Required Phase 1 (Hotel & Restaurant)         | 119     | Parking Required                     |                      |    |
| Phase 1 (Hotel & Restaurant)<br>Phase 2 (Hotel)       | 119     | Phase 1 (Hotel & Restaurant)         | 147                  |    |
| Total                                                 | 266     | Phase 2 (Hotel)<br>Total             | 119<br>266           |    |
|                                                       | 200     | Total                                | 200                  |    |
|                                                       |         |                                      |                      | 14 |
|                                                       |         |                                      |                      |    |
| RiversideCA.gov                                       |         |                                      |                      |    |