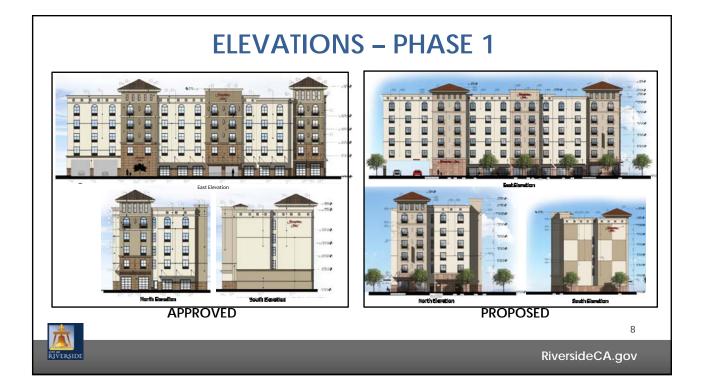

RiversideCA.gov

| APPROVED/PROPOSED PROJECT<br>SUMMARY<br>FOR REFERENCE |         |                                      |                      |    |
|-------------------------------------------------------|---------|--------------------------------------|----------------------|----|
| APPROVED DEVELOPMENT PROPOSED DEVELOPMENT             |         |                                      |                      |    |
| APPROVED DEVELOPMENT                                  |         | PROPOSED DEVELOPMENT                 | PROPOSED DEVELOPMENT |    |
| Floor Area Ratio                                      |         | Floor Area Ratio                     |                      |    |
| Photo Alea Natio                                      | 0.93    | Ploor Area Ratio                     | 1.13                 |    |
| Phase 2                                               | 2.72    | Phase 2                              | 0.95                 |    |
| Project Total                                         | 3.65    | Project Total                        | 2.08                 |    |
|                                                       |         | Hoject Iotal                         | 2.00                 |    |
| Building Height                                       |         | Building Height                      |                      |    |
| Phase 1 (Hampton Inn hotel)                           | 75 feet | Phase 1 (Hampton Inn hotel)          | 85 feet              |    |
| Phase 2 (Hilton Home 2 Suites hotel)                  | 88 feet | Phase 2 (Hilton Home 2 Suites hotel) | 78 feet              |    |
| Phase 2 (Parking Strouture)                           | 51 feet | Phase 2 (Parking Strouture)          | 51 feet              |    |
|                                                       |         |                                      |                      |    |
| Parking Provided                                      |         | Parking Provided                     |                      |    |
| Phase 1 (Surface Parking Lot)                         | 119     | Phase 1 (Surface Parking Lot)        | 119                  |    |
| Phase 2 (Parking Structure)                           | 325     | Phase 2 (Parking Structure)          | 325                  |    |
| Darking Derwingel                                     |         |                                      |                      |    |
| Parking Required Phase 1 (Hotel & Restaurant)         | 119     | Parking Required                     |                      |    |
| Phase 1 (Hotel & Restaurant)<br>Phase 2 (Hotel)       | 119     | Phase 1 (Hotel & Restaurant)         | 147                  |    |
| Total                                                 | 266     | Phase 2 (Hotel)<br>Total             | 119<br>266           |    |
|                                                       | 200     | Total                                | 200                  |    |
|                                                       |         |                                      |                      | 14 |
|                                                       |         |                                      |                      |    |
| RiversideCA.gov                                       |         |                                      |                      |    |