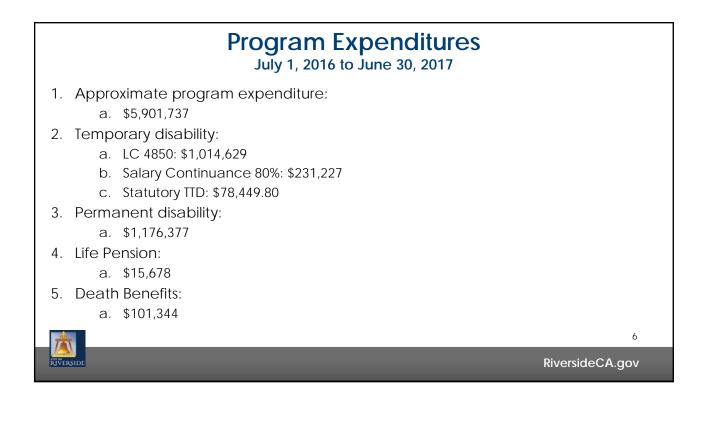

RIVERSIDE

## Workers' Compensation Annual Report

Human Resources Department

## Finance Committee September 25, 2017

RiversideCA.gov

## **Overview**

- 1. Annual report of the City's Workers' Compensation claims activities and costs through June 30, 2017
- 2. The W/C Division currently handles 700+ open claims (approximately 400 are open lifetime medical claims)
- 3. Each adjustor (currently 2) handles approximately 170 Indemnity claims each
- 4. W/C Assistants are currently handling a case load of 200 claims consisting of lifetime medical and medical only claims

RiversideCA.gov

2









|         | (Stip                 | Settle<br>ulations and Com                                    | ments                    | eases)                                   |                 |
|---------|-----------------------|---------------------------------------------------------------|--------------------------|------------------------------------------|-----------------|
|         | Fiscal Year<br>Ending | Number of<br>Open Claims<br>(not including<br>future medical) | Number of<br>Settlements | Percentage of<br>Total Claims<br>Settled |                 |
|         | 2014                  | 136                                                           | 81                       | 60%                                      |                 |
|         | 2015                  | 269