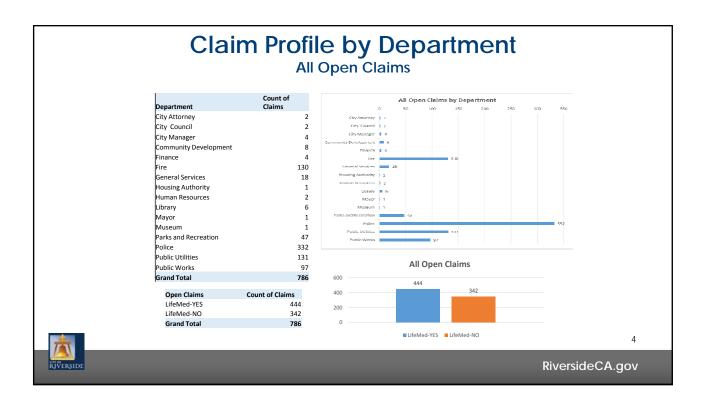

## **Overview**

- 1. Annual report of the City's Workers' Compensation claims activities and costs through June 30, 2017
- 2. The W/C Division currently handles 700+ open claims (approximately 400 are open lifetime medical claims)
- 3. Each adjustor (currently 2) handles approximately 170 Indemnity claims each
- 4. W/C Assistants are currently handling a case load of 200 claims consisting of lifetime medical and medical only claims