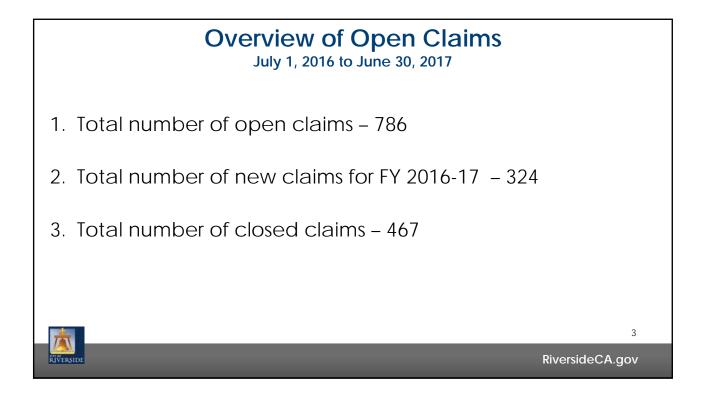

## **Overview**

- 1. Annual report of the City's Workers' Compensation claims activities and costs through June 30, 2017
- 2. The W/C Division currently handles 700+ open claims (approximately 400 are open lifetime medical claims)
- 3. Each adjustor (currently 2) handles approximately 170 Indemnity claims each
- 4. W/C Assistants are currently handling a case load of 200 claims consisting of lifetime medical and medical only claims