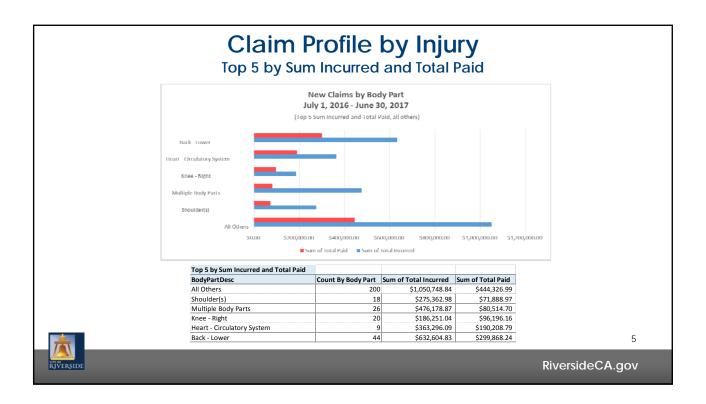

RIVERSIDE

## Workers' Compensation Annual Report

Human Resources Department

## Finance Committee September 25, 2017

RiversideCA.gov

## **Overview**

- 1. Annual report of the City's Workers' Compensation claims activities and costs through June 30, 2017
- 2. The W/C Division currently handles 700+ open claims (approximately 400 are open lifetime medical claims)
- 3. Each adjustor (currently 2) handles approximately 170 Indemnity claims each
- 4. W/C Assistants are currently handling a case load of 200 claims consisting of lifetime medical and medical only claims

RiversideCA.gov

2









|         | (Stip                 | Settle<br>ulations and Com                                    | ments                    | eases)                                   |                 |
|---------|-----------------------|---------------------------------------------------------------|--------------------------|------------------------------------------|-----------------|
|         | Fiscal Year<br>Ending | Number of<br>Open Claims<br>(not including<br>future medical) | Number of<br>Settlements | Percentage of<br>Total Claims<br>Settled |                 |
|         | 2014                  | 136                                                           | 81                       | 60%                                      |                 |
|         | 2015                  | 269