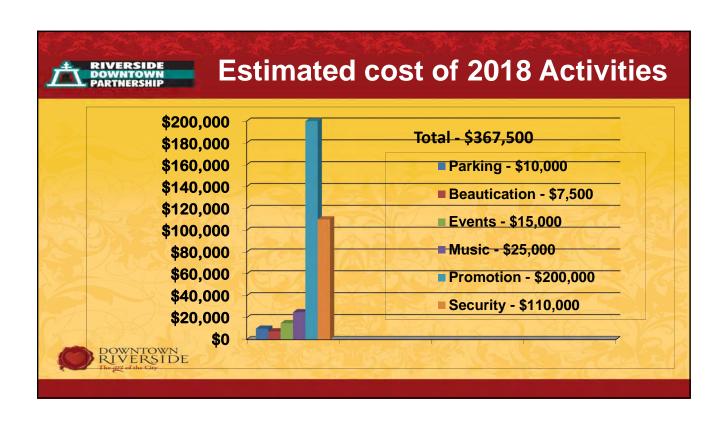

## **Our Vision**

Downtown Riverside is the regional destination for businesses and service industries.

With employment opportunities and attractive locations for growth, downtown Riverside is recognized for the quality of its cultural life, concentration of arts, educational programs, and with the concentration of arts, education of arts, educati



## **Our Mission**

The Riverside Downtown Partnership will promote, represent, and manage an environment to support downtown Riverside as a regional destination for economic, arts, cultural, and residential uses.

Our Mission drives our activities.