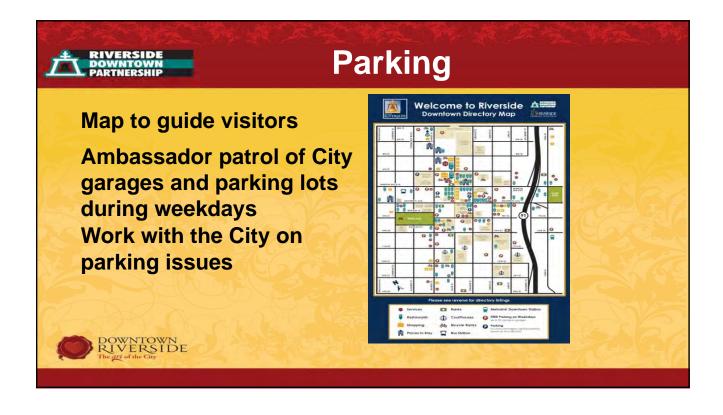

## **Our Vision**

Downtown Riverside is the regional destination for businesses and service industries.

With employment opportunities and attractive locations for growth, downtown Riverside is recognized for the quality of its cultural life, concentration of arts, educational programs, and with the concentration of arts, education of arts, educati



## **Our Mission**

The Riverside Downtown Partnership will promote, represent, and manage an environment to support downtown Riverside as a regional destination for economic, arts, cultural, and residential uses.

Our Mission drives our activities.