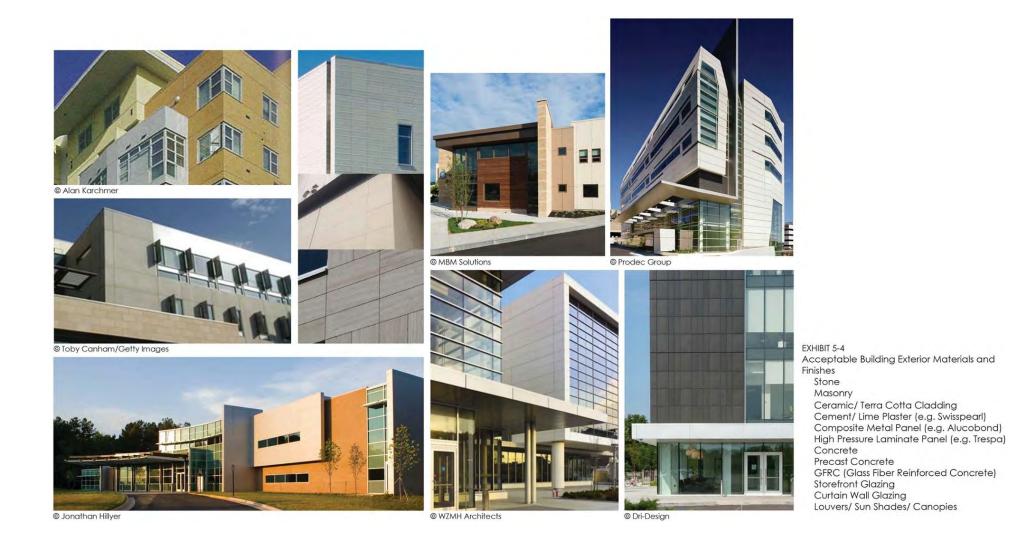

## Exhibit 8 - Project Plans (Conceptual Building Elevations)

EXHIBIT 5-3 Acceptable Building Exterior Materials and Finishes:

## Stone

Masonry Ceramic/ Terra Cotta Cladding Cement/ Lime Plaster (e.g. Swisspearl) Composite Metal Panel (e.g. Alucobond) High Pressure Laminate Panel (e.g. Trespa) Concrete Precast Concrete GFRC (Glass Fiber Reinforced Concrete) Storefront Glazing Curtain Wall Glazing Louvers/ Sun Shades/ Canopies