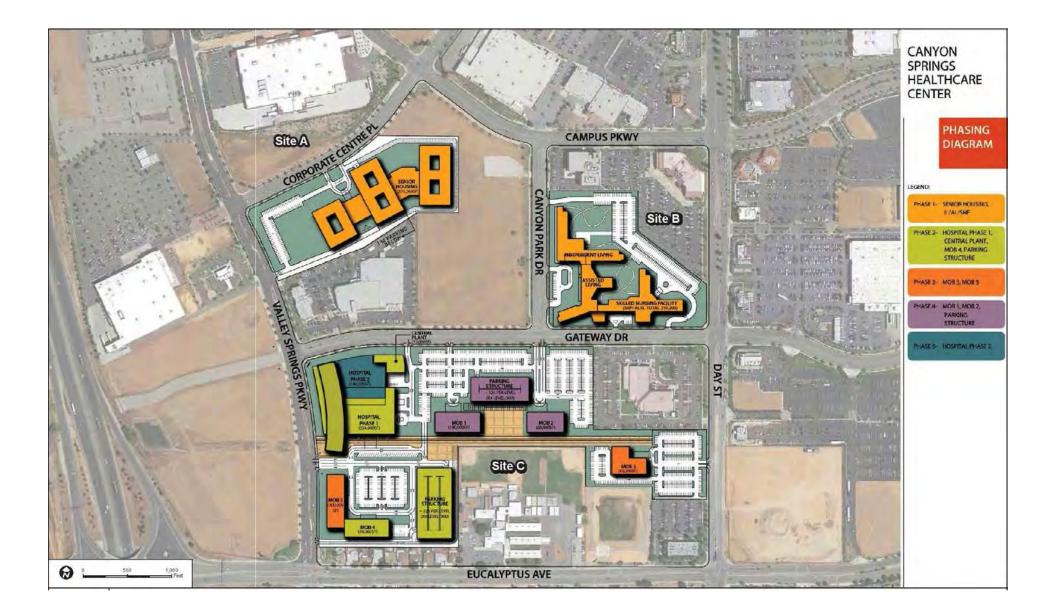

Exhibit 8 - Project Plans (Renderings)







## Exhibit 8 - Project Plans (Conceptual Building Elevations)











EXHIBIT 5-3 Acceptable Building Exterior Materials and Finishes:

## Stone

Masonry Ceramic/ Terra Cotta Cladding Cement/ Lime Plaster (e.g. Swisspearl) Composite Metal Panel (e.g. Alucobond) High Pressure Laminate Panel (e.g. Trespa) Concrete Precast Concrete GFRC (Glass Fiber Reinforced Concrete) Storefront Glazing Curtain Wall Glazing Louvers/ Sun Shades/ Canopies





© Maintenance Free Siding // Siding Express





© 2014 Contractor's Siding



© Board & Batten Vertical Siding

EXHIBIT 5-5 Unacceptable Building Exterior Materials and Finishes:

Vinyl Siding Masonite / Hardie Board Siding

© 2014 CertainTeed Corporation

© Liberty Home Solutions, LLC



Exhibit 8 -