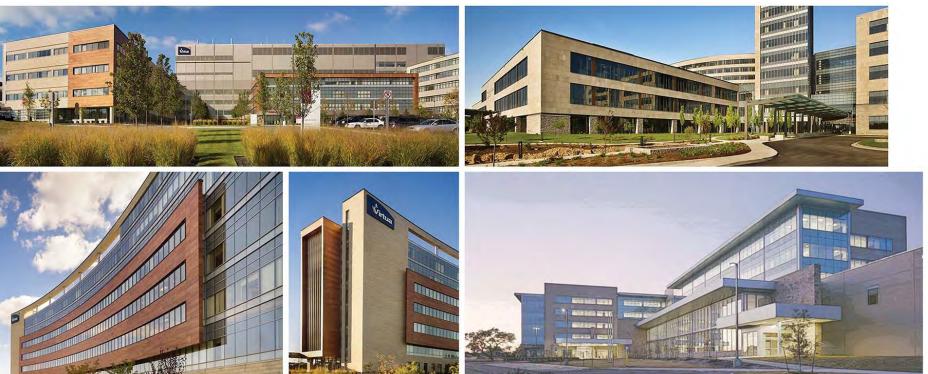

## Stone

Masonry Ceramic/ Terra Cotta Cladding Cement/ Lime Plaster (e.g. Swisspearl) Composite Metal Panel (e.g. Alucobond) High Pressure Laminate Panel (e.g. Trespa) Concrete Precast Concrete GFRC (Glass Fiber Reinforced Concrete) Storefront Glazing Curtain Wall Glazing Louvers/ Sun Shades/ Canopies