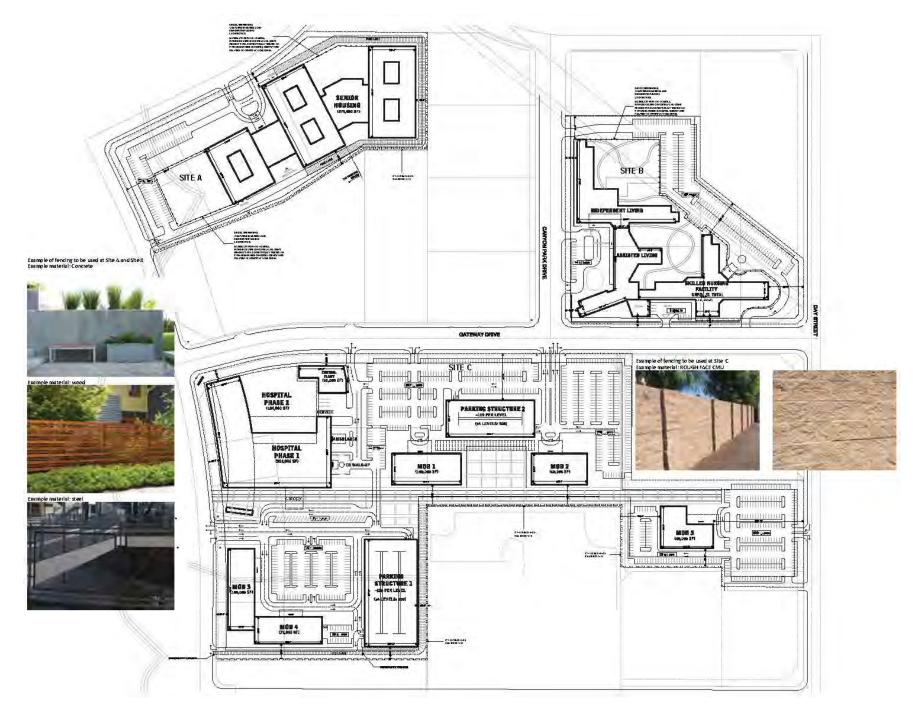

## Exhibit 8 - Project Plans (Conceptual Building Elevations)

EXHIBIT 5-3 Acceptable Building Exterior Materials and Finishes:

## Stone

Masonry Ceramic/ Terra Cotta Cladding Cement/ Lime Plaster (e.g. Swisspearl) Composite Metal Panel (e.g. Alucobond) High Pressure Laminate Panel (e.g. Trespa) Concrete Precast Concrete GFRC (Glass Fiber Reinforced Concrete) Storefront Glazing Curtain Wall Glazing Louvers/ Sun Shades/ Canopies

© Maintenance Free Siding // Siding Express

© 2014 Contractor's Siding

© Board & Batten Vertical Siding

EXHIBIT 5-5 Unacceptable Building Exterior Materials and Finishes:

Vinyl Siding Masonite / Hardie Board Siding

© 2014 CertainTeed Corporation

© Liberty Home Solutions, LLC

Exhibit 8 - Project Plans (Building Height Diagram)

Exhibit 8 - Project Plans (Preliminary Grading Exhibit)

Exhibit 8 - Project Plans (Preliminary Grading Exhibit)