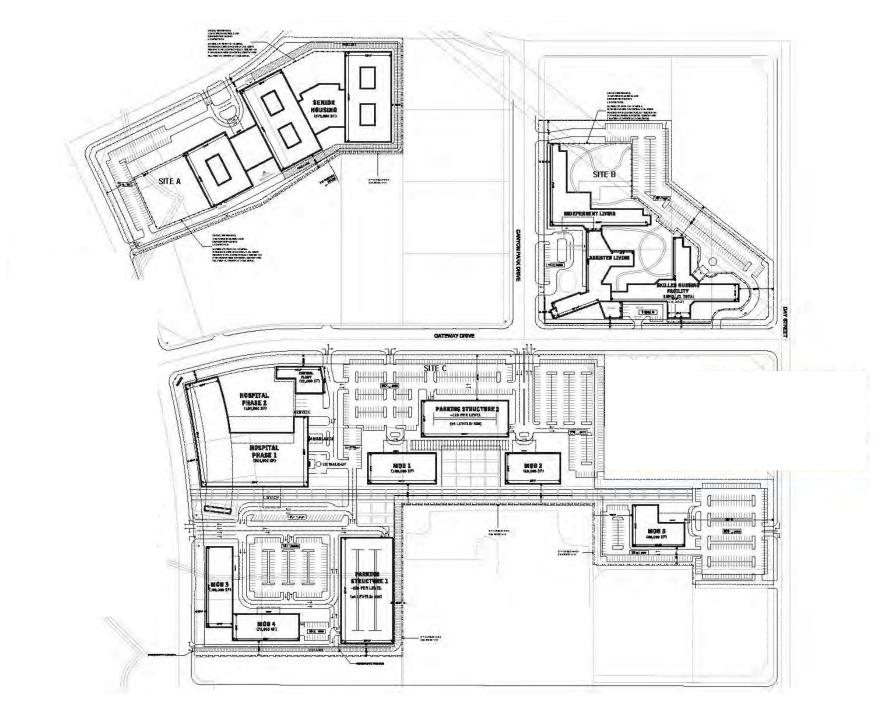

Exhibit 8 - Project Plans (Renderings)







## Exhibit 8 - Project Plans (Conceptual Building Elevations)











EXHIBIT 5-3 Acceptable Building Exterior Materials and Finishes:

## Stone

Masonry Ceramic/ Terra Cotta Cladding Cement/ Lime Plaster (e.g. Swisspearl) Composite Metal Panel (e.g. Alucobond) High Pressure Laminate Panel (e.g. Trespa) Concrete Precast Concrete GFRC (Glass Fiber Reinforced Concrete) Storefront Glazing Curtain Wall Glazing Louvers/ Sun Shades/ Canopies





© Maintenance Free Siding // Siding Express





© 2014 Contractor's Siding



© Board & Batten Vertical Siding

EXHIBIT 5-5 Unacceptable Building Exterior Materials and Finishes:

Vinyl Siding Masonite / Hardie Board Siding

© 2014 CertainTeed Corporation

© Liberty Home Solutions, LLC



Exhibit 8