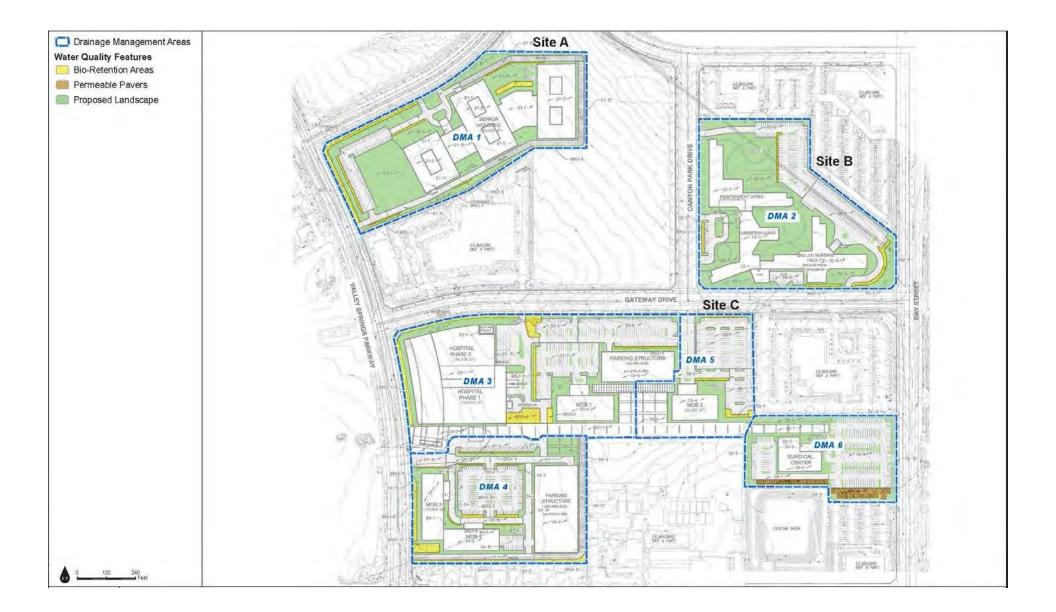

ior Materials and Finishes:

## Stone

Masonry Ceramic/ Terra Cotta Cladding Cement/ Lime Plaster (e.g. Swisspearl) Composite Metal Panel (e.g. Alucobond) High Pressure Laminate Panel (e.g. Trespa) Concrete Precast Concrete GFRC (Glass Fiber Reinforced Concrete) Storefront Glazing Curtain Wall Glazing Louvers/ Sun Shades/ Canopies





© Maintenance Free Siding // Siding Express





© 2014 Contractor's Siding



© Board & Batten Vertical Siding

EXHIBIT 5-5 Unacceptable Building Exterior Materials and Finishes:

Vinyl Siding Masonite / Hardie Board Siding

© 2014 CertainTeed Corporation

© Liberty Home Solutions, LLC



Exhibit 8 - Project Plans (Building Height Diagram)



Exhibit 8 - Project Plans (Preliminary Grading Exhibit)



Exhibit 8 - Project Plans (Preliminary Grading Exhibit)





Exhibit 8 - Project Plans (Conceptual Landscape Plan)







MONUMENT

DIRECTIONAL

Exhibit 8 - Project Plans (Monument Signage Diagram)





Exhibit 8 - Project Plans (Preliminary Utility Plan)



## LEGEND:



Conceptual Helicopter Approach

Conceptual Helicopter Landing Location

Exhibit 8 - Project Plans (Conceptual Helipad and Approach Locations)