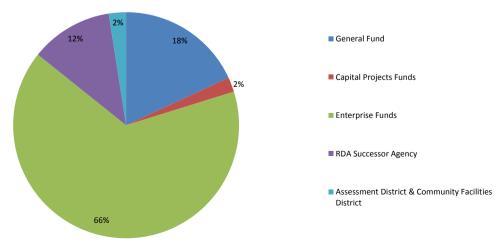

# City of Riverside Fiscal Year 2016/17 Summary of Outstanding Debt<sup>1</sup> As of June 30, 2017

| Debt Issuance <sup>2</sup>                          | Outstanding<br>Principal<br>Balance<br>6/30/2016 | New Debt<br>Issued During<br>Fiscal Year | 2016/17<br>Principal<br>Payments | 2016/17<br>Interest<br>Payments | 2016/17<br>Total<br>Payments | Projected<br>Principal<br>Balance<br>6/30/2017 |
|-----------------------------------------------------|--------------------------------------------------|------------------------------------------|----------------------------------|---------------------------------|------------------------------|------------------------------------------------|
| General Fund                                        |                                                  |                                          |                                  |                                 |                              |                                                |
| General Obligation                                  | 12,430,000                                       | -                                        | 1,040,000                        | 592,023                         | 1,632,023                    | 11,390,000                                     |
| Pension Obligation                                  | 101,000,000                                      | 31,960,000                               | 40,025,000                       | 4,280,185                       | 44,305,185                   | 92,935,000                                     |
| Certificates of Participation                       | 146,690,000                                      | -                                        | 23,950,000                       | 5,477,637                       | 29,427,637                   | 122,740,000                                    |
| Lease Revenue Bonds                                 | 37,245,000                                       | -                                        | 1,420,000                        | 1,653,125                       | 3,073,125                    | 35,825,000                                     |
| Capital Leases                                      | 12,006,447                                       | 7,955,000                                | 2,769,156                        | 201,930                         | 2,971,086                    | 17,192,291                                     |
| Interfund Loans                                     | 3,268,541                                        | -                                        | 306,399                          | 49,028                          | 355,427                      | 2,962,142                                      |
| Private Placement Financings                        | 43,481,284                                       | -                                        | 2,156,741                        | 1,346,691                       | 3,503,432                    | 41,324,543                                     |
| Total General Fund                                  | 356,121,272                                      | 39,915,000                               | 71,667,296                       | 13,600,618                      | 85,267,914                   | 324,368,975                                    |
| Capital Projects Funds                              |                                                  |                                          |                                  |                                 |                              |                                                |
| Local Park Impact Fee Fund Interfund Loans          | 6,175,220                                        | -                                        | 1,387,519                        | 92,628                          | 1,480,147                    | 4,787,702                                      |
| Measure A Certificates of Participation             | 33,950,000                                       | -                                        | 1,340,000                        | 1,659,688                       | 2,999,688                    | 32,610,000                                     |
| Total Capital Projects Funds                        | 40,125,220                                       | -                                        | 2,727,519                        | 1,752,316                       | 4,479,835                    | 37,397,702                                     |
| Enterprise Funds                                    |                                                  |                                          |                                  |                                 |                              |                                                |
| Electric Fund Revenue Bonds                         | 566,835,000                                      | -                                        | 13,320,000                       | 24,862,514                      | 38,182,514                   | 553,515,000                                    |
| Electric Fund Capital Leases                        | 4,693,715                                        | -                                        | 789,052                          | 92,063                          | 881,115                      | 3,904,662                                      |
| Water Fund Revenue Bonds                            | 193,480,000                                      | -                                        | 5,180,000                        | 7,814,183                       | 12,994,183                   | 188,300,000                                    |
| Water Fund Capital Lease                            | -                                                | 2,305,000                                | -                                | -                               | -                            | 2,305,000                                      |
| Sewer Fund Revenue Bonds                            | 412,160,000                                      | -                                        | 8,055,000                        | 19,255,123                      | 27,310,123                   | 404,105,000                                    |
| Sewer Fund Loans                                    | 2,979,734                                        | -                                        | 759,345                          | 57,516                          | 816,861                      | 2,220,389                                      |
| Parking Fund Interfund Loans                        | 216,623                                          | -                                        | 118,773                          | 3,249                           | 122,022                      | 97,850                                         |
| Parking Fund Loans                                  | 20,246,817                                       | -                                        | 976,511                          | 770,193                         | 1,746,704                    | 19,270,306                                     |
| Total Enterprise Funds                              | 1,200,611,888                                    | 2,305,000                                | 29,198,681                       | 52,854,841                      | 82,053,522                   | 1,173,718,207                                  |
| Internal Service Funds                              |                                                  |                                          |                                  |                                 |                              |                                                |
| Central Garage Fund Interfund Loans                 | 1,015,607                                        | -                                        | 339,560                          | 15,234                          | 354,794                      | 676,047                                        |
| Total Internal Service Funds                        | 1,015,607                                        | -                                        | 339,560                          | 15,234                          | 354,794                      | 676,047                                        |
| RDA Successor Agency                                |                                                  |                                          |                                  |                                 |                              |                                                |
| Tax Allocation Bonds                                | 196,070,000                                      | -                                        | 6,775,000                        | 9,720,031                       | 16,495,031                   | 189,295,000                                    |
| Lease Revenue Bonds                                 | 18,030,000                                       | -                                        | 1,500,000                        | 869,349                         | 2,369,349                    | 16,530,000                                     |
| Interfund Loans                                     | 9,352,727                                        | -                                        | 4,687,262                        | 76,694                          | 4,763,956                    | 4,665,464                                      |
| Loans                                               | 1,175,000                                        | -                                        | 365,000                          | 29,308                          | 394,308                      | 810,000                                        |
| Total RDA Successor Agency                          | 224,627,727                                      | -                                        | 13,327,262                       | 10,695,381                      | 24,022,644                   | 211,300,464                                    |
| Assessment District & Community Facilities District |                                                  |                                          |                                  |                                 |                              |                                                |
| Assessment Districts                                | 24,435,000                                       | -                                        | 1,220,000                        | 1,186,277                       | 2,406,277                    | 23,215,000                                     |
| Community Facilities Districts                      | 21,370,000                                       | -                                        | 415,000                          | 893,694                         | 1,308,694                    | 20,955,000                                     |
| Total AD & CFE                                      | 45,805,000                                       | -                                        | 1,635,000                        | 2,079,971                       | 3,714,971                    | 44,170,000                                     |
| Total                                               | \$ 1,868,306,713                                 |                                          |                                  |                                 | \$ 199,893,680               |                                                |

<sup>2</sup> See the notes of the following page, which detail dedicated revenue streams and certain obligations paid by other funds.

Note: Categories not shown represent less than 1% of the City's debt portfolio.