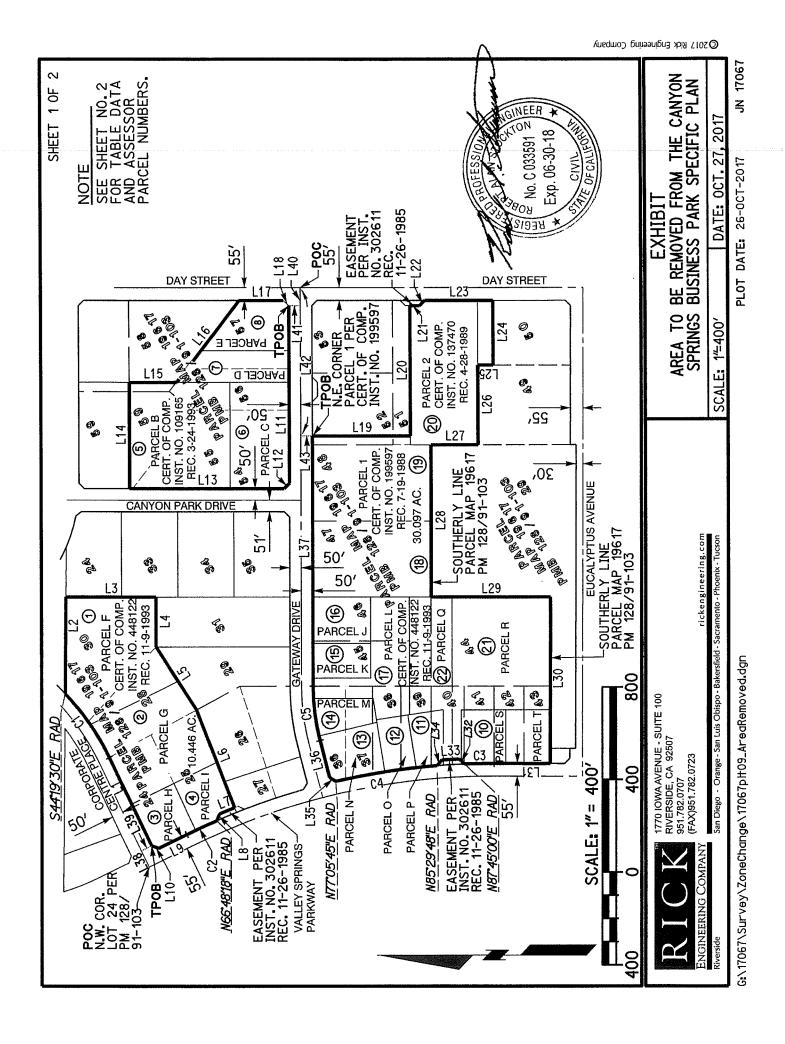

NOW, THEREFORE, BE IT RESOLVED by the City Council of the City of Riverside, California, as follows:

<u>Section 1</u>: Incorporating the findings set forth above and in the documents and reports for Planning Case No. P14-0294 the Canyon Springs Business Park Specific Plan is hereby amended to remove the approximately 50.85 acres of land located in the area generally bounded by Campus Parkway, Corporate Center Drive, Valley Springs Parkway, Eucalyptus Avenue and Day Street, as depicted in Exhibit "A" attached hereto and incorporated herein by reference from the Canyon Springs Business Park Specific Plan. It shall be noted on the appropriate specific plan and general plan maps previously adopted by the City Council as appropriate.

## EXHIBIT "A"

| SH<br>SSESSOR PARCEL NO.<br>) 291-440-047 (1)<br>) 291-450-051 (2) | $ \begin{array}{ c c c c c c c c c c c c c c c c c c c$                                                                                                                                                                                                                                                                                                                                                                                                                                                                                                                                                                                                                                                                                                                                                                                                                                                                                                                                                                                                                                                                                                                                                                                                                                                                                                                                                                                                                                                                                                                                                                                                                                                                                                                                                                                                                                                                                                                                                                                                                                                                                                                                                                                                                                                                                                                                                                                                                                                                                                                                                                                                                                                                                                                                                                                                                                                                           | TO BE REMOVED FROM THE CANYON<br>INGS BUSINESS PARK SPECIFIC PLAN                        | PLOT DATE: 26-0CT-2017 JN 17067                      |
|--------------------------------------------------------------------|-----------------------------------------------------------------------------------------------------------------------------------------------------------------------------------------------------------------------------------------------------------------------------------------------------------------------------------------------------------------------------------------------------------------------------------------------------------------------------------------------------------------------------------------------------------------------------------------------------------------------------------------------------------------------------------------------------------------------------------------------------------------------------------------------------------------------------------------------------------------------------------------------------------------------------------------------------------------------------------------------------------------------------------------------------------------------------------------------------------------------------------------------------------------------------------------------------------------------------------------------------------------------------------------------------------------------------------------------------------------------------------------------------------------------------------------------------------------------------------------------------------------------------------------------------------------------------------------------------------------------------------------------------------------------------------------------------------------------------------------------------------------------------------------------------------------------------------------------------------------------------------------------------------------------------------------------------------------------------------------------------------------------------------------------------------------------------------------------------------------------------------------------------------------------------------------------------------------------------------------------------------------------------------------------------------------------------------------------------------------------------------------------------------------------------------------------------------------------------------------------------------------------------------------------------------------------------------------------------------------------------------------------------------------------------------------------------------------------------------------------------------------------------------------------------------------------------------------------------------------------------------------------------------------------------------|------------------------------------------------------------------------------------------|------------------------------------------------------|
| Е – 165<br>Е – 1080                                                | 03" E 78.00'<br>57" E 50.00'<br>46" W 50.00'<br>46" W 640.97'<br>14" E 50.00'<br>143. E 50.00'<br>1050.00' 337.98'<br>3055.00' 143.30'<br>3055.00' 128.72'<br>3055.00' 236.43'                                                                                                                                                                                                                                                                                                                                                                                                                                                                                                                                                                                                                                                                                                                                                                                                                                                                                                                                                                                                                                                                                                                                                                                                                                                                                                                                                                                                                                                                                                                                                                                                                                                                                                                                                                                                                                                                                                                                                                                                                                                                                                                                                                                                                                                                                                                                                                                                                                                                                                                                                                                                                                                                                                                                                    | AREA TO<br>SPRINGS<br>SCALE: N/A                                                         |                                                      |
| 36 N 75°44′<br>37 N 89°59′                                         | L38 N 64.07'03"<br>L39 S 25.52'57"<br>L41 N 0.000'14"<br>L42 S 89.59'46"<br>L43 S 0.000'14"<br>NAME DELTA CURVE<br>NAME DELTA RA<br>C1 18.26'33" 105<br>C2 2.41'15" 305<br>C3 2.24'51" 305<br>C5 14.15'34" 305                                                                                                                                                                                                                                                                                                                                                                                                                                                                                                                                                                                                                                                                                                                                                                                                                                                                                                                                                                                                                                                                                                                                                                                                                                                                                                                                                                                                                                                                                                                                                                                                                                                                                                                                                                                                                                                                                                                                                                                                                                                                                                                                                                                                                                                                                                                                                                                                                                                                                                                                                                                                                                                                                                                    | rickengineering.com<br>- Sacramento - Phoenix - Tucson                                   |                                                      |
| H I O<br>H I O<br>N O<br>N O                                       | 2417-55<br>3255.00<br>3255.00<br>3255.00<br>32255.00<br>322.553<br>322.553<br>322.553<br>322.553<br>322.553<br>322.553<br>322.553<br>322.553<br>322.553<br>322.553<br>322.553<br>322.553<br>322.553<br>322.553<br>322.553<br>322.553<br>322.553<br>322.553<br>322.553<br>322.553<br>322.553<br>322.553<br>322.553<br>322.553<br>322.553<br>322.553<br>322.553<br>322.553<br>322.553<br>322.553<br>322.553<br>322.553<br>322.553<br>322.553<br>322.553<br>322.553<br>322.553<br>322.553<br>322.553<br>322.553<br>322.553<br>322.553<br>322.553<br>322.553<br>322.553<br>322.553<br>322.553<br>322.553<br>322.553<br>322.553<br>322.553<br>322.553<br>322.553<br>322.553<br>322.553<br>322.553<br>322.553<br>322.553<br>322.553<br>322.553<br>322.553<br>322.553<br>322.553<br>322.553<br>322.553<br>322.553<br>322.553<br>322.553<br>322.553<br>322.553<br>322.553<br>322.553<br>322.553<br>322.553<br>322.553<br>322.553<br>322.553<br>322.553<br>322.553<br>322.553<br>322.553<br>322.553<br>322.553<br>322.553<br>322.553<br>322.553<br>322.553<br>322.553<br>322.553<br>322.553<br>322.553<br>322.553<br>322.553<br>322.553<br>322.553<br>322.553<br>322.553<br>322.553<br>322.553<br>322.553<br>322.553<br>322.553<br>322.553<br>322.553<br>322.553<br>322.553<br>322.553<br>322.553<br>322.553<br>322.553<br>322.553<br>322.553<br>322.553<br>322.553<br>322.553<br>322.553<br>322.553<br>322.553<br>322.553<br>322.553<br>322.553<br>322.553<br>322.553<br>322.553<br>322.553<br>322.553<br>322.553<br>322.553<br>322.553<br>322.553<br>322.553<br>322.553<br>322.553<br>322.553<br>322.553<br>322.553<br>322.553<br>322.553<br>322.553<br>322.553<br>322.553<br>322.553<br>322.553<br>322.553<br>322.553<br>322.553<br>322.553<br>322.553<br>322.553<br>322.553<br>322.553<br>322.553<br>322.553<br>322.553<br>322.553<br>322.553<br>322.553<br>322.553<br>322.553<br>322.553<br>322.553<br>322.553<br>322.553<br>322.553<br>322.553<br>322.553<br>322.553<br>322.553<br>322.553<br>322.553<br>322.553<br>322.553<br>322.553<br>322.553<br>322.553<br>322.553<br>322.553<br>322.553<br>322.553<br>322.553<br>322.553<br>322.553<br>322.553<br>322.553<br>322.553<br>322.553<br>322.553<br>322.553<br>322.553<br>322.553<br>322.553<br>322.553<br>322.553<br>322.553<br>322.553<br>322.553<br>322.553<br>322.553<br>322.553<br>322.553<br>322.553<br>322.553<br>322.553<br>322.553<br>322.553<br>322.553<br>322.553<br>322.553<br>322.553<br>322.553<br>322.553<br>322.553<br>322.553<br>322.553<br>322.553<br>322.553<br>322.553<br>322.553<br>322.553<br>322.553<br>322.553<br>322.553<br>322.553<br>322.553<br>322.553<br>322.553<br>322.553<br>322.553<br>322.553<br>322.553<br>322.553<br>322.553<br>322.553<br>322.553<br>322.553<br>322.553<br>322.553<br>322.553<br>322.553<br>32.553<br>32.553<br>32.553<br>32.553<br>32.553<br>32.553<br>32.553<br>32.553<br>32.553<br>32.553<br>32.553<br>32.553<br>32.553<br>32 | E - SUITE 100<br>2507<br>San Luis Obispo - Bakersfield                                   | NreaRemoved.dgn                                      |
| LINE TAB<br>DIRECTION                                              | N N N N N N N N N N N N N N N N N N N                                                                                                                                                                                                                                                                                                                                                                                                                                                                                                                                                                                                                                                                                                                                                                                                                                                                                                                                                                                                                                                                                                                                                                                                                                                                                                                                                                                                                                                                                                                                                                                                                                                                                                                                                                                                                                                                                                                                                                                                                                                                                                                                                                                                                                                                                                                                                                                                                                                                                                                                                                                                                                                                                                                                                                                                                                                                                             | RIVERSIDE, CA 95<br>951.782.0707<br>(FAX)951.782.0723<br>COMPANY<br>San Diego - Orange - | G:\17067\Survey\ZoneChange\17067pH10_AreaRemoved.dgr |
| TABLE DATA<br>NAME                                                 |                                                                                                                                                                                                                                                                                                                                                                                                                                                                                                                                                                                                                                                                                                                                                                                                                                                                                                                                                                                                                                                                                                                                                                                                                                                                                                                                                                                                                                                                                                                                                                                                                                                                                                                                                                                                                                                                                                                                                                                                                                                                                                                                                                                                                                                                                                                                                                                                                                                                                                                                                                                                                                                                                                                                                                                                                                                                                                                                   | R I C<br>Encineering<br>Riverside                                                        | G:\17067\Survey                                      |