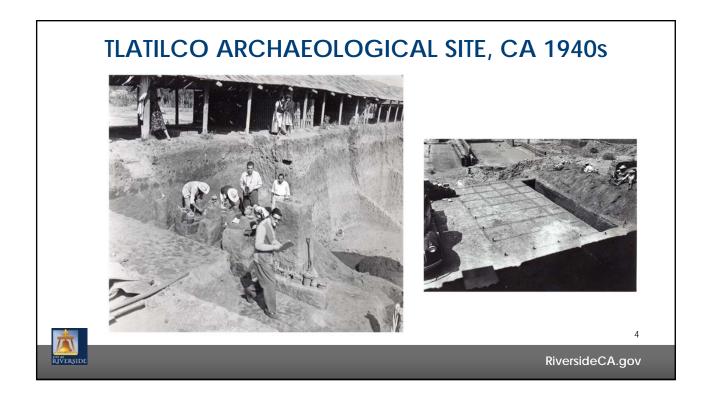

## UPDATE ON THE 2018 EXHIBITION "UNCOVERING ANCIENT MEXICO: THE MYSTERY OF TLATILCO"

**Museum Department** 

City Council January 23, 2018

RiversideCA.gov









## PARTNERSHIP WITH THE RIVERSIDE ART MUSEUM (RAM)

- 1. The RMM/ RAM partnership offers exciting possibilities for both Museums.
- 2. RAM brings a new perspective, diverse experiences and a staff with different strengths.
- 3. RMM brings its collections, history of creating culturally diverse exhibitions, and regional and national museum connections through past loans and Smithsonian Affiliates.
- 4. These strengths allow a different approach to exhibition planning, design and development to be implemented.

VERSID

RiversideCA.gov

6