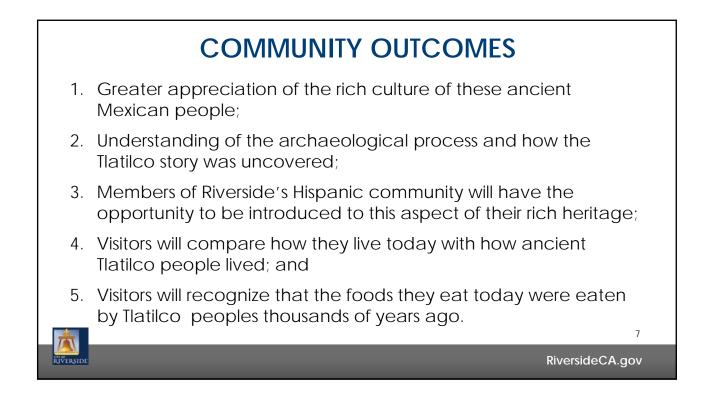

## UPDATE ON THE 2018 EXHIBITION "UNCOVERING ANCIENT MEXICO: THE MYSTERY OF TLATILCO"

**Museum Department** 

City Council January 23, 2018

RiversideCA.gov