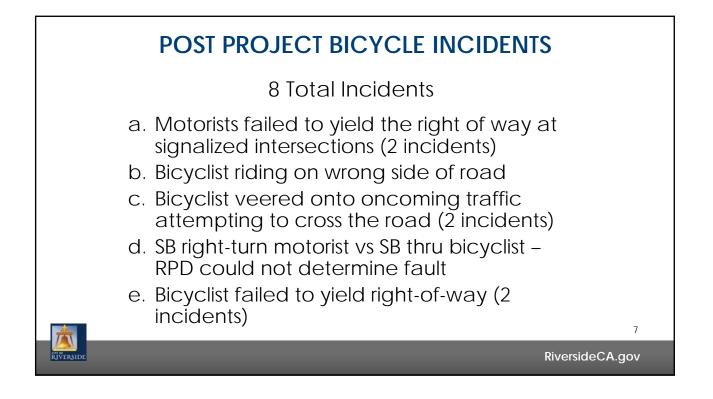

| DateDay of the<br>Week@ Bandini Avenue@ Terracina Drive# of<br>Pedestrians# of<br>Pedestrians# of<br>Bicyclists# of<br>Bicyclists10/26/17Thursday142752072110/28/17Saturday10666383810/29/17Sunday113753434 |          | 2017 BROCKTON AVENUE<br>PEDESTRIAN AND BICYCLIST ACTIVITY |          |                  |    |                   |    |   |
|-------------------------------------------------------------------------------------------------------------------------------------------------------------------------------------------------------------|----------|-----------------------------------------------------------|----------|------------------|----|-------------------|----|---|
| Image: Normal seriesPedestriansBicyclistsPedestriansBicyclists10/26/17Thursday142752072110/28/17Saturday1066