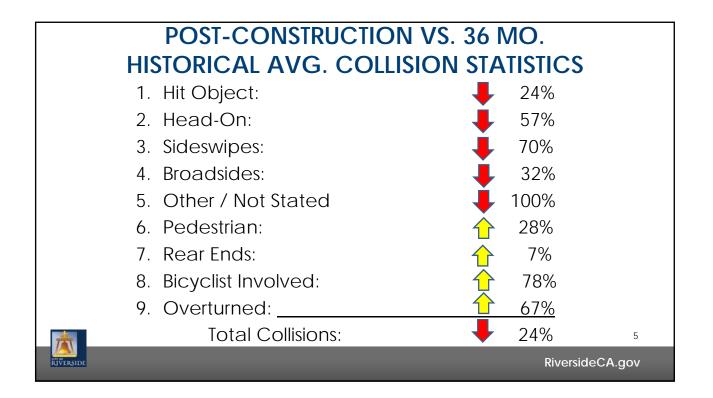

| DateDay of the<br>Week@ Bandini Avenue@ Terracina Drive# of<br>Pedestrians# of<br>Pedestrians# of<br>Bicyclists# of<br>Bicyclists10/26/17Thursday142752072110/28/17Saturday10666383810/29/17Sunday113753434 |          | 2017 BROCKTON AVENUE<br>PEDESTRIAN AND BICYCLIST ACTIVITY |          |                  |    |                   |    |   |
|-------------------------------------------------------------------------------------------------------------------------------------------------------------------------------------------------------------|----------|-----------------------------------------------------------|----------|------------------|----|-------------------|----|---|
| Image: Normal seriesPedestriansBicyclistsPedestriansBicyclists10/26/17Thursday142752072110/28/17Saturday