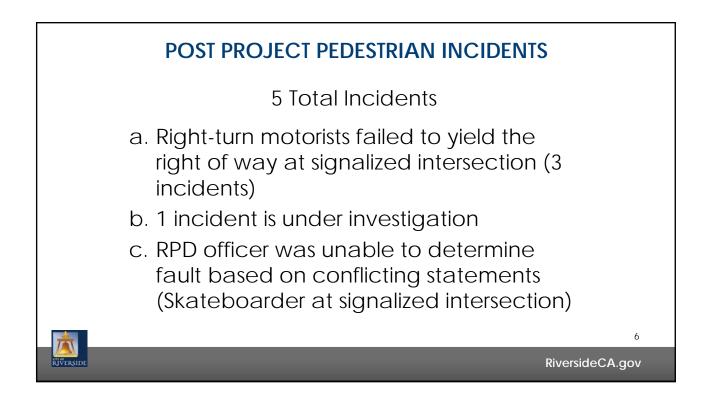

| DateDay of the<br>Week@ Bandini Avenue@ Terracina Drive# of<br>Pedestrians# of<br>Pedestrians# of<br>Bicyclists# of<br>Bicyclists10/26/17Thursday142752072110/28/17Saturday10666383810/29/17Sunday113753434 |          | 2017 BROCKTON AVENUE<br>PEDESTRIAN AND BICYCLIST ACTIVITY |          |                  |    |                   |    |   |
|-------------------------------------------------------------------------------------------------------------------------------------------------------------------------------------------------------------|----------|-----------------------------------------------------------|----------|------------------|----|-------------------|----|---|
| Image: Normal seriesPedestriansBicyclistsPedestriansBicyclists10/26/17Thursday142752072110/28/17Saturday10