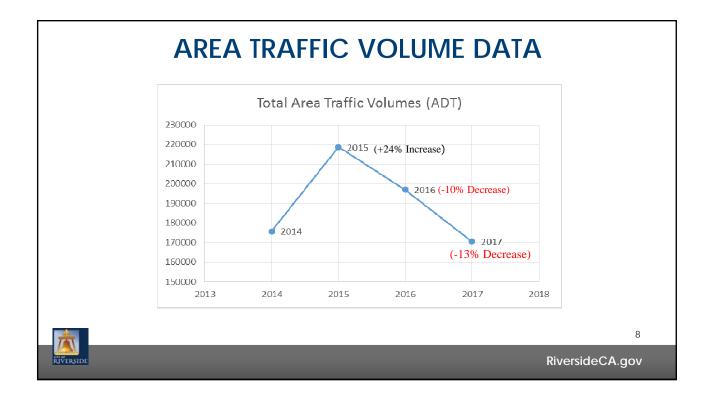

| DateDay of the<br>Week@ Bandini Avenue@ Terracina Drive# of<br>Pedestrians# of<br>Pedestrians# of<br>Bicyclists# of<br>Bicyclists10/26/17Thursday142752072110/28/17Saturday10666383810/29/17Sunday113753434 |          | 2017 BROCKTON AVENUE<br>PEDESTRIAN AND BICYCLIST ACTIVITY |          |                  |    |                   |    |   |
|-------------------------------------------------------------------------------------------------------------------------------------------------------------------------------------------------------------|----------|-----------------------------------------------------------|----------|------------------|----|-------------------|----|---|
| Image: Normal seriesPedestriansBicyclistsPedestriansBicyclists10/26/17Thursday142752072110/28/17Saturday106666