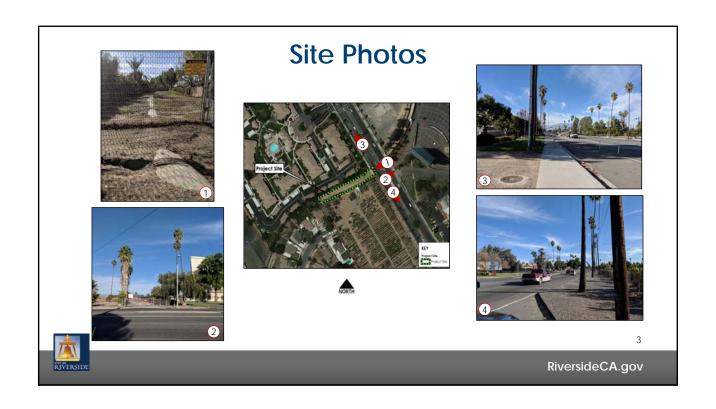

## **Riverside Canal Property**

P18-0008 (GPA) and P18-0009 (RZ)

Community & Economic Development Department

Planning Commission Agenda Item: 2

February 8, 2018

RiversideCA.gov

## AERIAL PHOTO Project Site REY Project Site Project Site







## RECOMMENDATIONS

Staff recommends that the City Planning Commission:

- RECOMMEND that the City Council DETERMINE the proposed project is consistent with the Final EIR for the 2014-2021 Housing Element Update/Housing Implementation Plan certified in December 2017 (SCH No. 2017041039) subject to compliance with the Mitigation Monitoring and Reporting Program approved therefor; and
- 2. **RECOMMEND APPROVAL** of Planning Cases P18-0008 (General Plan Amendment), P18-0009 (Rezone) based on the findings outlined in the staff report and subject to the recommended conditions.

RJVERSIDE

6

RiversideCA.gov