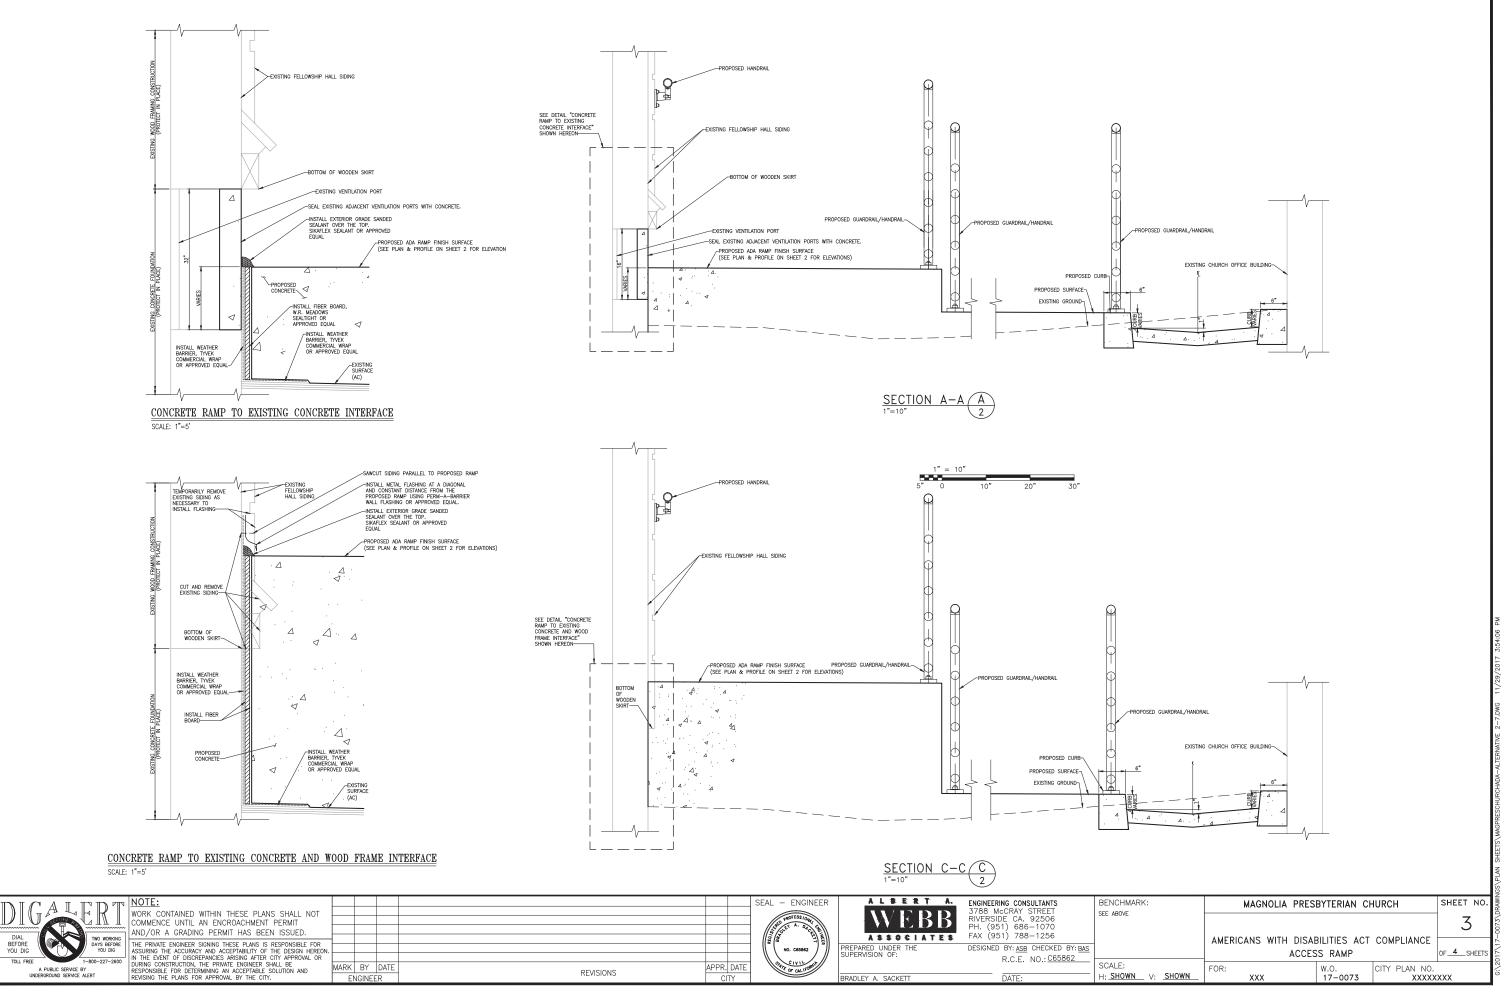

BUILDING TYPE OF CONSTRUCTION WOOD FRAME

PROJECT DESCRIPTION CONSTRUCT NEW CONCRETE RAMP, STAIRS WITH RAILING; REPLACE EXISTING DOOR IN EXISTING FRAME; REPLACE EXISTING TUBULAR STEEL GATE AND FENCE WITH NEW FENCE.