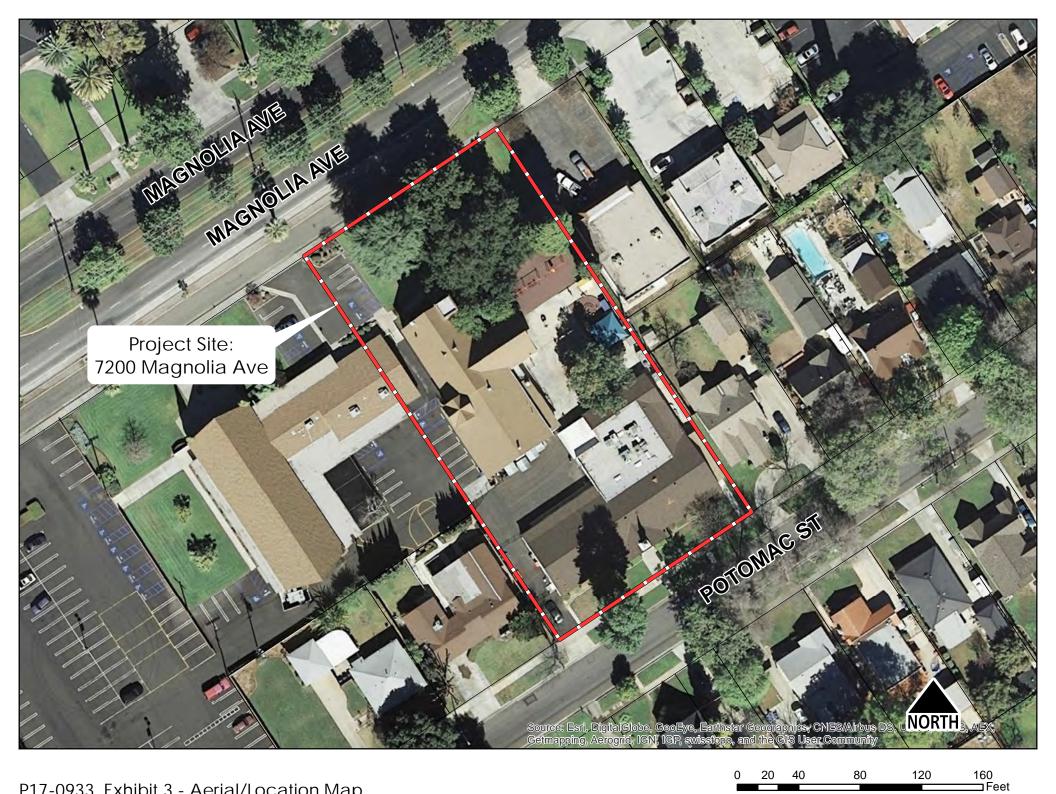

## **MAGNOLIA PRESBYTERIAN CHURCH OF RIVERSIDE COUNTY, CALIFORNIA NEW AMERICANS WITH DISABILITIES ACT COMPLIANCE ACCESS RAMP VOLUNTARY UPGRADE TO THE MAGNOLIA PRESBYTERIAN CHURCH ADA PATH OF TRAVEL**

Potomac Street CH E **1** 1 800 PROJECT LOCATION Magnolia Avenue

PROJECT LOCATION MAP NOT TO SCALE

VICINITY MAP

ASSESSOR'S PARCEL NUMBERS:

APN 230-142-016 APN 231-151-001

PROPERTY OWNER

MAGNOLIA PRESBYTERIAN CHURCH OF RIVERSIDE COUNTY 7200 MAGNOLIA AVE. RIVERSIDE, CA 92504 TEL: (951) 684-7200