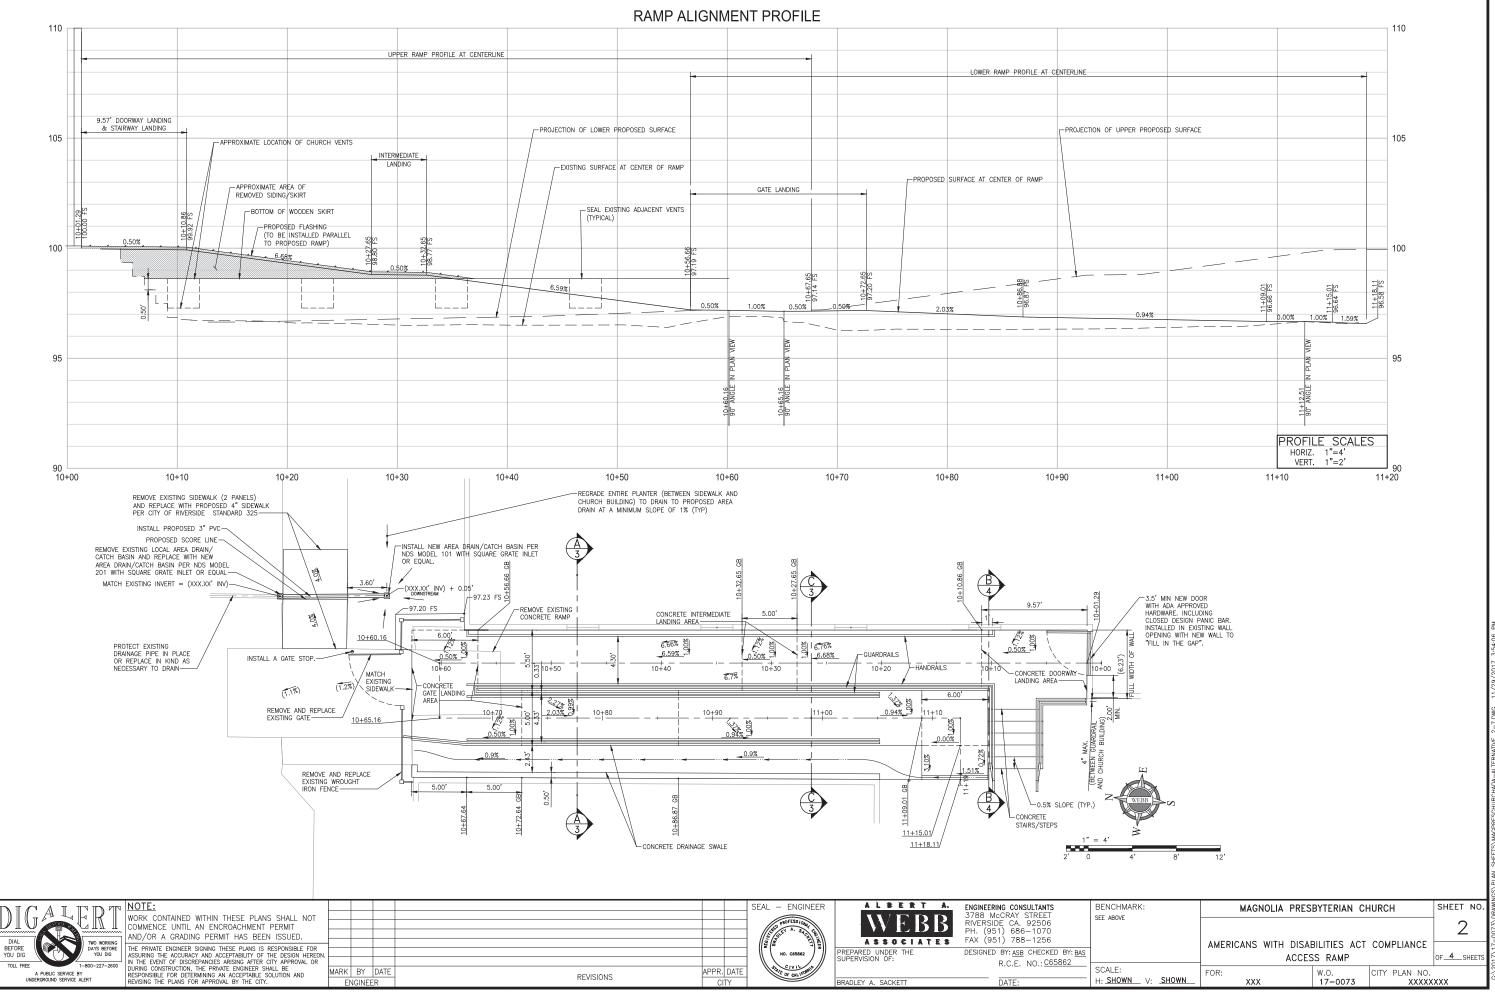

| BRADLEY A. SACKETT | DATE:                                     | H: <u>N/A</u> |



CONCEPT IMAGE

DRAINAGE SWALE





P17-0933, Exhibit 4 - Project Plans



## P17-0933, Exhibit 4 - Project Plans



P17-0933, Exhibit 4 - Project Plans

## Exhibit 5 – Site Photos