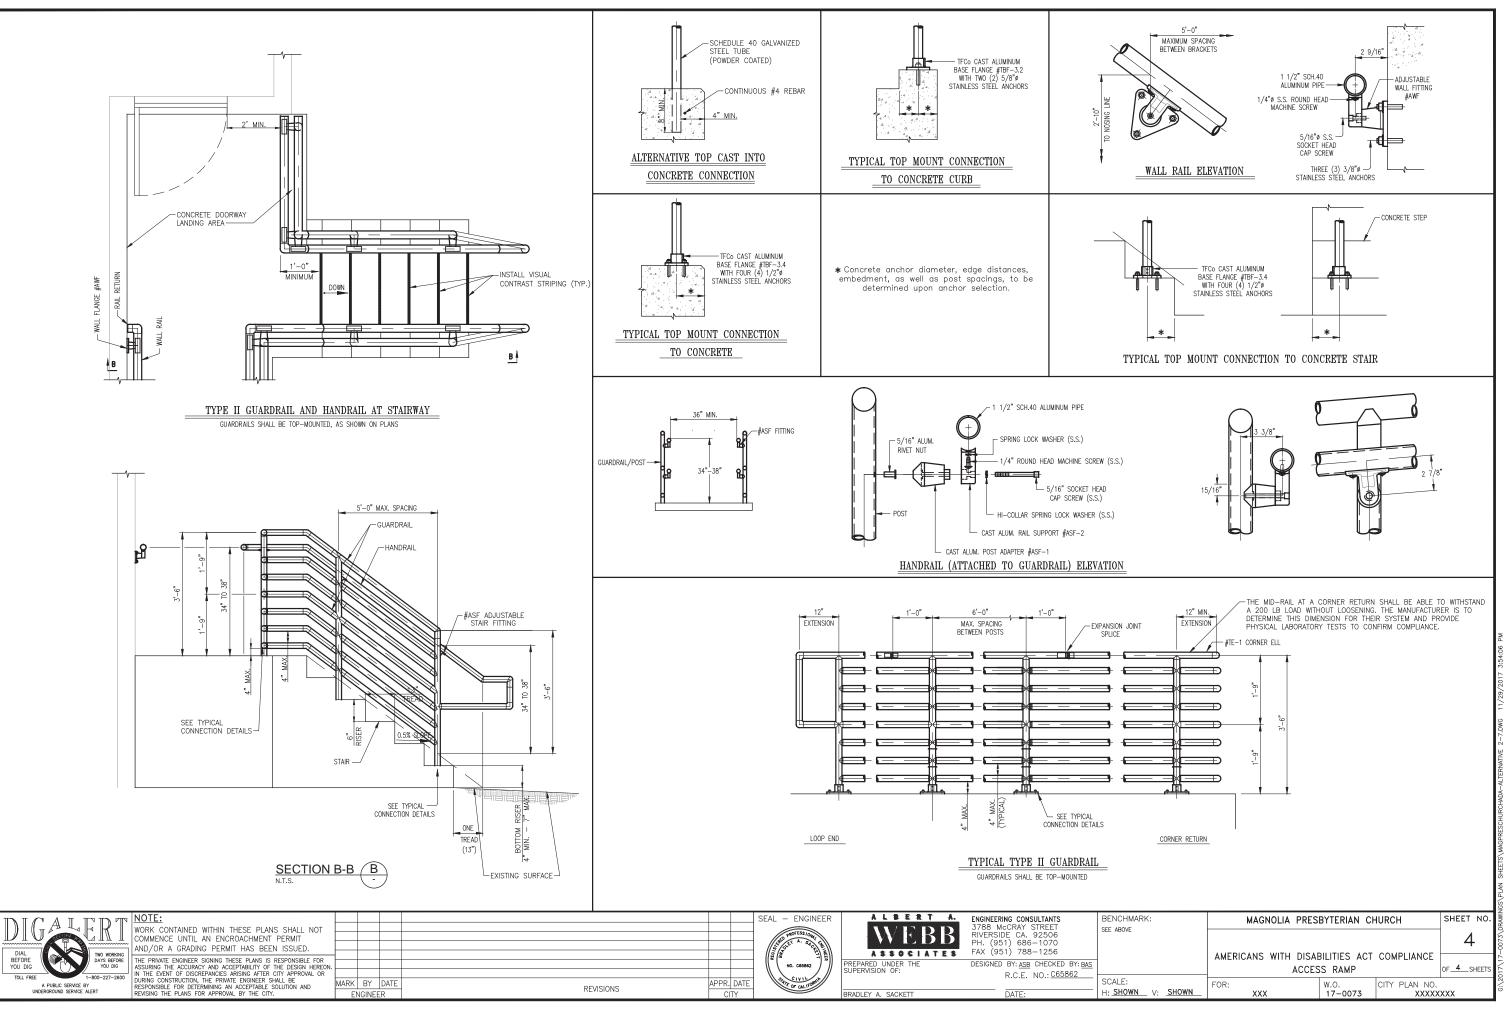

BUILDING TYPE OF CONSTRUCTION WOOD FRAME

PROJECT DESCRIPTION CONSTRUCT NEW CONCRETE RAMP, STAIRS WITH RAILING; REPLACE EXISTING DOOR IN EXISTING FRAME; REPLACE EXISTING TUBULAR STEEL GATE AND FENCE WITH NEW FENCE.