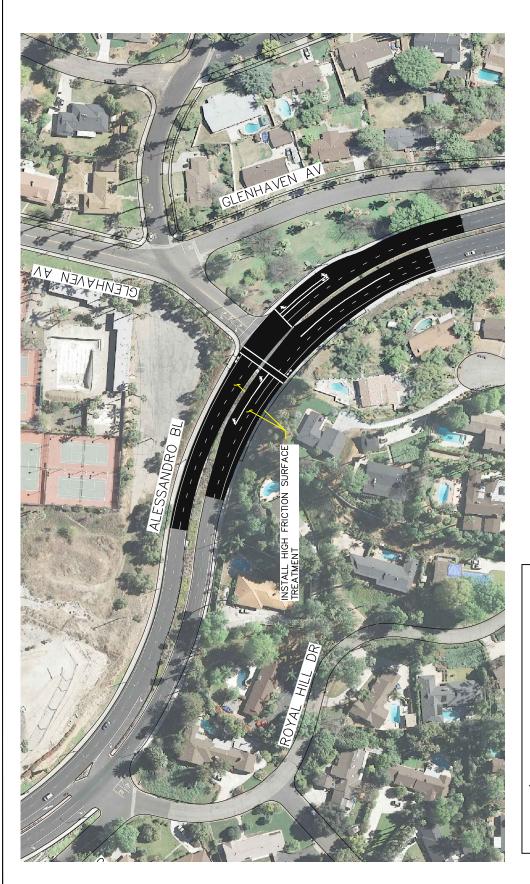

HIGH

CYCLE

LOCATION: ALESSANDRO BLVD AT GLENHAVEN AVE

| SNIME/   | SIRIPING/SIGNAGE QUANTILIES - THIS SHEET |                |    |
|----------|------------------------------------------|----------------|----|
|          | DESCRIP IION                             | QUAN III T UNI |    |
| HIGH FRI | HIGH FRICTION SURFACE TREATMENT          | 5350           | S  |
| DETAIL 9 | DETAIL 9 (THERMOPLASTIC)                 | 1100           | LF |
| DETAIL 3 | DETAIL 38 (THERMOPLASTIC)                | 200            | LF |
| DETAIL : | DETAIL 39 (THERMOPLASTIC)                | 945            | LF |
| 4" WHIT  | 4" WHITE (THERMOPLASTIC)                 | 285            | F  |
| PAVEMEN  | PAVEMENT MARKINGS                        | 280            | SF |
| REMOVE   | REMOVE LANE LINE STRIPING                | 2530           | LF |
| REMOVE   | REMOVE PAVEMENT MARKING                  | 280            | H  |
|          |                                          |                |    |